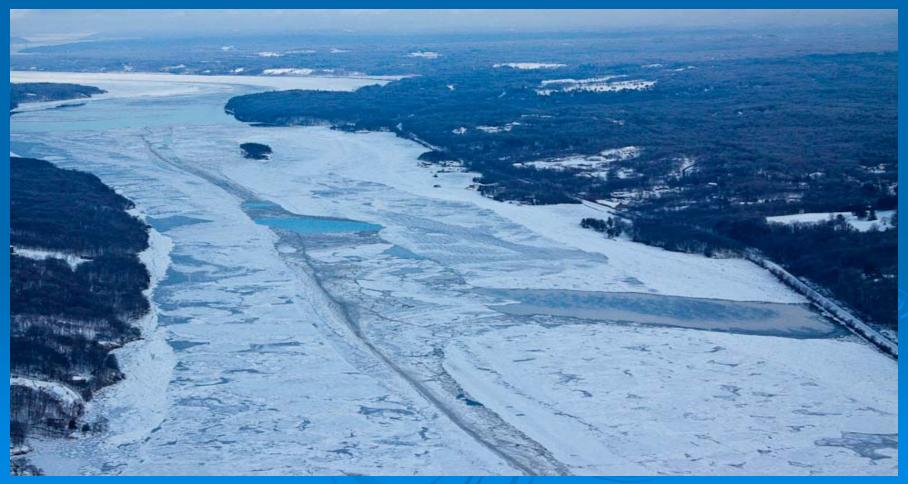

## Ice Flight Photos as of 26 January 2011

### (1) Shrewsbury and Navesink Rivers

#### > 25 JAN 2011



## (2) Sandy Hook Bay

#### > 25 JAN 2011



## (3) Lower New York Bay



## (4) Upper New York Bay



## (5) Newark Bay



## (6) Throgs Neck Bridge



## (7) George Washington Bridge

#### > 24 JAN 2011



# (8) Tappan Zee Bridge



## (9) West Point (Choke Point)



# (10) Newburgh Bridge



## (11) Poughkeepsie



## (12) Crum Elbow (Choke Point)



# (13) Hyde Park Anchorage (Choke Point)



# (14) Esopus Meadows (Choke Point)



# (15) Kingston



# (16) Saugerties



# (17) Silver Point (Choke Point)



# (18) Catskill



# (19) Hudson Anchorage (Choke Point)



# (20) Coxsackie



# (21) Stuyvesant Anchorage (Choke Point)



## (22) Castleton









#### Waterford / Cohoes