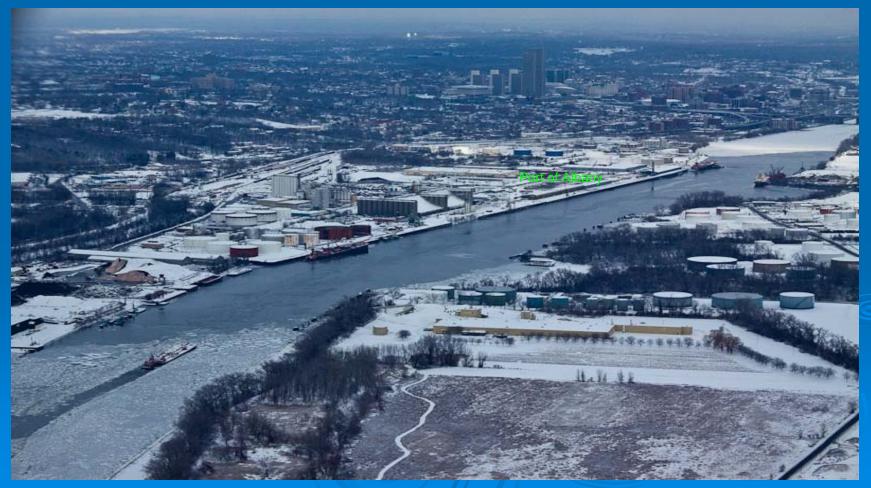

## Ice Flight Photos as of 26 January 2011

### (1) Shrewsbury and Navesink Rivers

#### > 25 JAN 2011



## (2) Sandy Hook Bay

#### > 25 JAN 2011



## (3) Lower New York Bay



## (4) Upper New York Bay



## (5) Newark Bay



## (6) Throgs Neck Bridge



## (7) George Washington Bridge

#### > 24 JAN 2011



# (8) Tappan Zee Bridge



## (9) West Point (Choke Point)



# (10) Newburgh Bridge



## (11) Poughkeepsie



## (12) Crum Elbow (Choke Point)



# (13) Hyde Park Anchorage (Choke Point)



# (14) Esopus Meadows (Choke Point)



# (15) Kingston



# (16) Saugerties



# (17) Silver Point (Choke Point)



# (18) Catskill



# (19) Hudson Anchorage (Choke Point)



# (20) Coxsackie



# (21) Stuyvesant Anchorage (Choke Point)



## (22) Castleton









#### Waterford / Cohoes