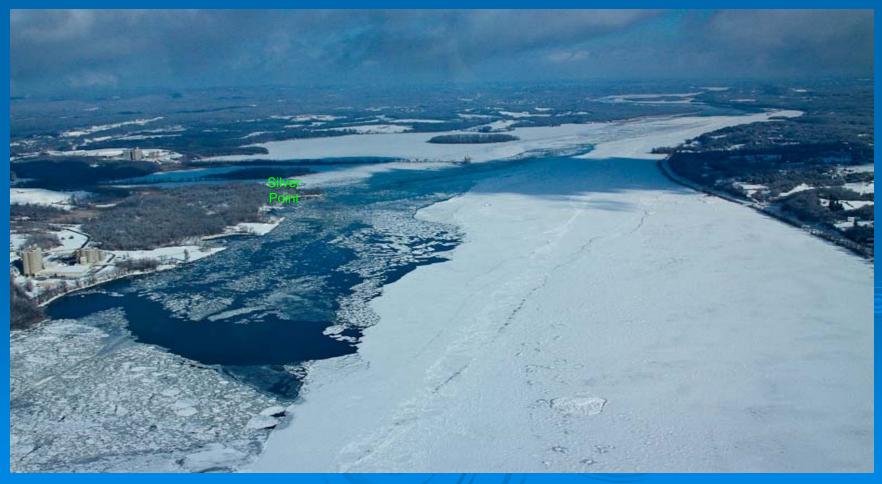

## Ice Flight Photos as of 26 January 2011

### (1) Shrewsbury and Navesink Rivers

#### > 25 JAN 2011



## (2) Sandy Hook Bay

#### > 25 JAN 2011



## (3) Lower New York Bay



## (4) Upper New York Bay



## (5) Newark Bay



## (6) Throgs Neck Bridge



## (7) George Washington Bridge

#### > 24 JAN 2011



# (8) Tappan Zee Bridge



## (9) West Point (Choke Point)



# (10) Newburgh Bridge



## (11) Poughkeepsie



## (12) Crum Elbow (Choke Point)



# (13) Hyde Park Anchorage (Choke Point)



# (14) Esopus Meadows (Choke Point)



# (15) Kingston



# (16) Saugerties



# (17) Silver Point (Choke Point)



# (18) Catskill



# (19) Hudson Anchorage (Choke Point)



# (20) Coxsackie



# (21) Stuyvesant Anchorage (Choke Point)



## (22) Castleton









#### Waterford / Cohoes