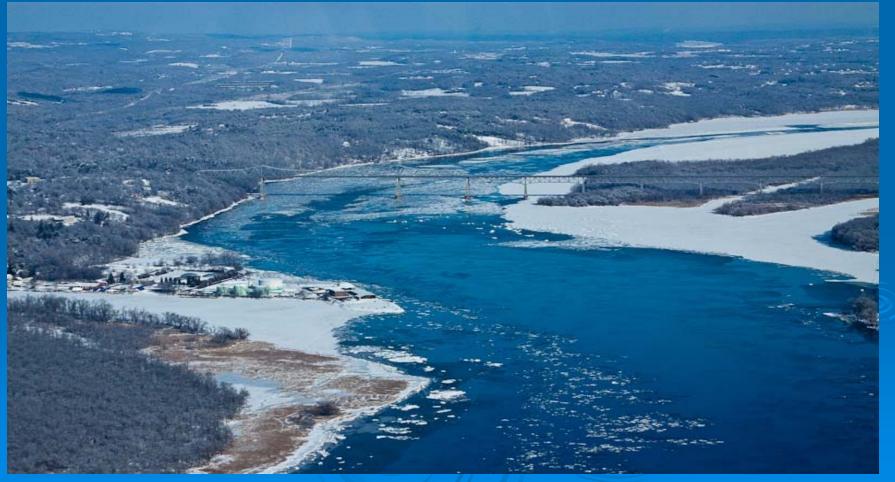

## Ice Flight Photos as of 26 January 2011

### (1) Shrewsbury and Navesink Rivers

#### > 25 JAN 2011



## (2) Sandy Hook Bay

#### > 25 JAN 2011



## (3) Lower New York Bay



## (4) Upper New York Bay



## (5) Newark Bay



## (6) Throgs Neck Bridge



## (7) George Washington Bridge

#### > 24 JAN 2011



# (8) Tappan Zee Bridge



## (9) West Point (Choke Point)



# (10) Newburgh Bridge



## (11) Poughkeepsie



## (12) Crum Elbow (Choke Point)



# (13) Hyde Park Anchorage (Choke Point)



# (14) Esopus Meadows (Choke Point)



# (15) Kingston



# (16) Saugerties



# (17) Silver Point (Choke Point)



# (18) Catskill



# (19) Hudson Anchorage (Choke Point)



# (20) Coxsackie



# (21) Stuyvesant Anchorage (Choke Point)



## (22) Castleton









#### Waterford / Cohoes