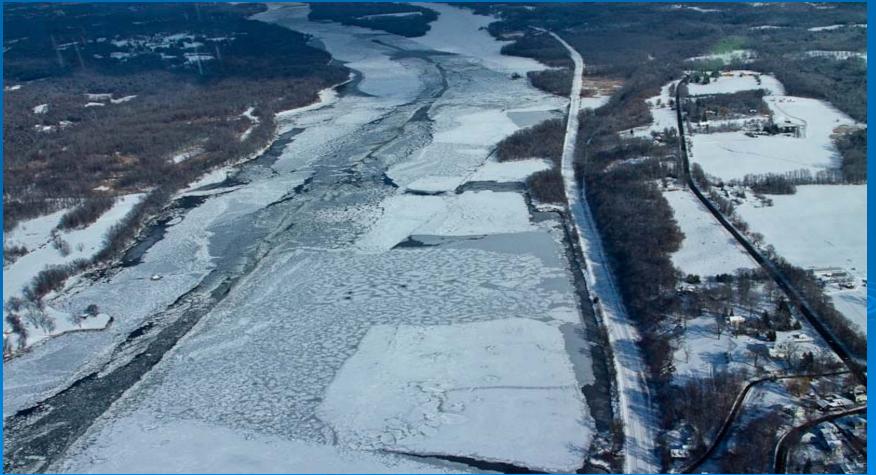

## Ice Flight Photos as of 26 January 2011

### (1) Shrewsbury and Navesink Rivers

#### > 25 JAN 2011



## (2) Sandy Hook Bay

#### > 25 JAN 2011



## (3) Lower New York Bay



## (4) Upper New York Bay



## (5) Newark Bay



## (6) Throgs Neck Bridge



## (7) George Washington Bridge

#### > 24 JAN 2011



# (8) Tappan Zee Bridge



## (9) West Point (Choke Point)



# (10) Newburgh Bridge



## (11) Poughkeepsie



## (12) Crum Elbow (Choke Point)



# (13) Hyde Park Anchorage (Choke Point)



# (14) Esopus Meadows (Choke Point)



# (15) Kingston



# (16) Saugerties



# (17) Silver Point (Choke Point)



# (18) Catskill



# (19) Hudson Anchorage (Choke Point)



# (20) Coxsackie



# (21) Stuyvesant Anchorage (Choke Point)



## (22) Castleton









#### Waterford / Cohoes