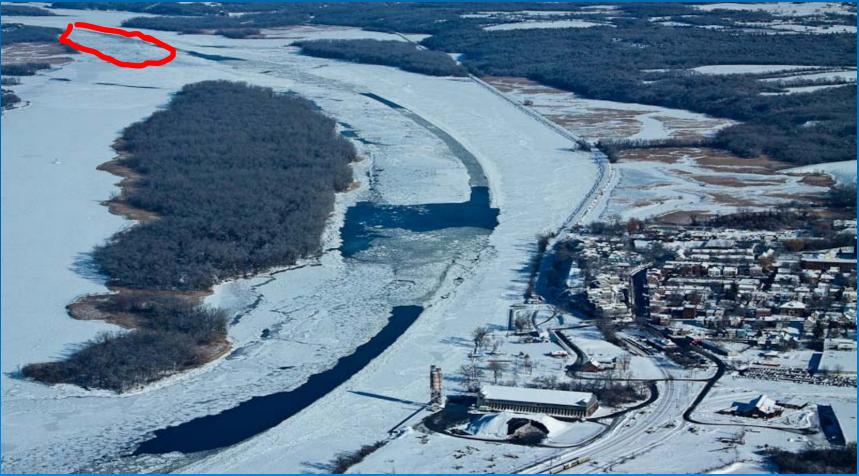

## Ice Flight Photos as of 26 January 2011

### (1) Shrewsbury and Navesink Rivers

#### > 25 JAN 2011



## (2) Sandy Hook Bay

#### > 25 JAN 2011



## (3) Lower New York Bay



## (4) Upper New York Bay



## (5) Newark Bay



## (6) Throgs Neck Bridge



## (7) George Washington Bridge

#### > 24 JAN 2011



# (8) Tappan Zee Bridge



## (9) West Point (Choke Point)



# (10) Newburgh Bridge



## (11) Poughkeepsie



## (12) Crum Elbow (Choke Point)



# (13) Hyde Park Anchorage (Choke Point)



# (14) Esopus Meadows (Choke Point)



# (15) Kingston



# (16) Saugerties



# (17) Silver Point (Choke Point)



# (18) Catskill



# (19) Hudson Anchorage (Choke Point)



# (20) Coxsackie



# (21) Stuyvesant Anchorage (Choke Point)



## (22) Castleton









#### Waterford / Cohoes