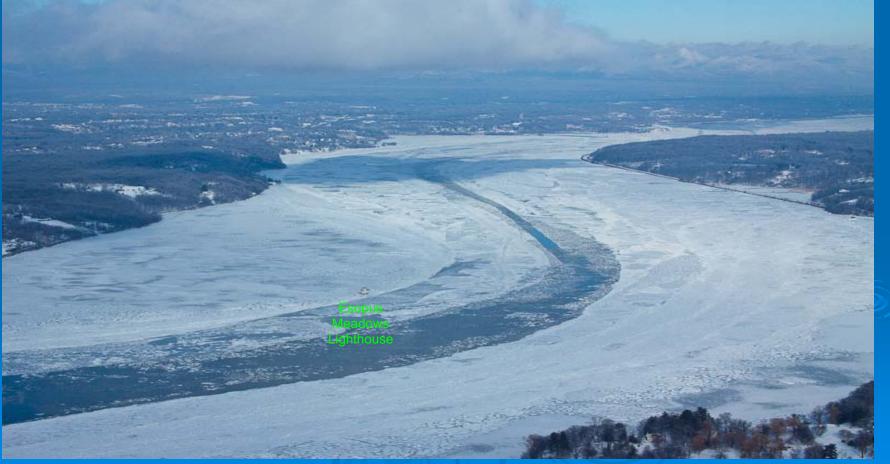

## Ice Flight Photos as of 26 January 2011

### (1) Shrewsbury and Navesink Rivers

#### > 25 JAN 2011



## (2) Sandy Hook Bay

#### > 25 JAN 2011



## (3) Lower New York Bay



## (4) Upper New York Bay



## (5) Newark Bay



## (6) Throgs Neck Bridge



## (7) George Washington Bridge

#### > 24 JAN 2011



# (8) Tappan Zee Bridge



## (9) West Point (Choke Point)



# (10) Newburgh Bridge



## (11) Poughkeepsie



## (12) Crum Elbow (Choke Point)



# (13) Hyde Park Anchorage (Choke Point)



# (14) Esopus Meadows (Choke Point)



# (15) Kingston



# (16) Saugerties



# (17) Silver Point (Choke Point)



# (18) Catskill



# (19) Hudson Anchorage (Choke Point)



# (20) Coxsackie



# (21) Stuyvesant Anchorage (Choke Point)



## (22) Castleton









#### Waterford / Cohoes