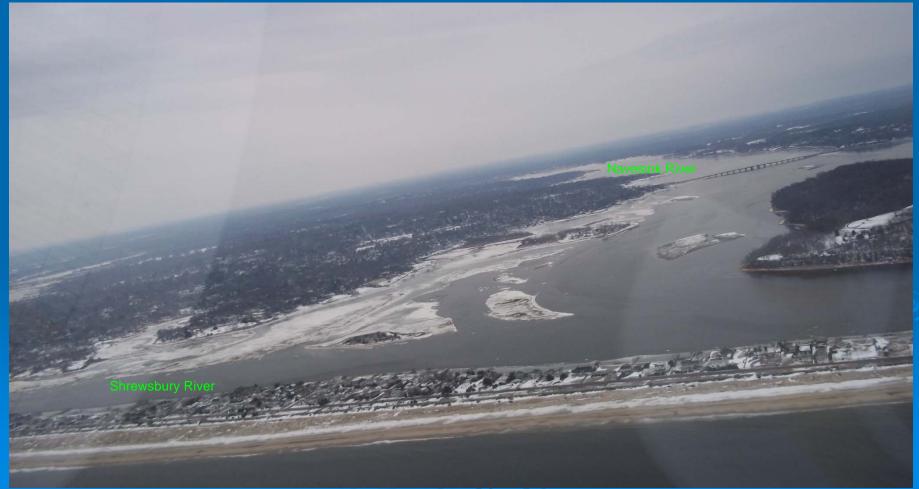

## Ice Flight Photos as of 26 January 2011

### (1) Shrewsbury and Navesink Rivers

#### > 25 JAN 2011



## (2) Sandy Hook Bay

#### > 25 JAN 2011



## (3) Lower New York Bay



## (4) Upper New York Bay



## (5) Newark Bay



## (6) Throgs Neck Bridge



## (7) George Washington Bridge

#### > 24 JAN 2011



# (8) Tappan Zee Bridge



## (9) West Point (Choke Point)



# (10) Newburgh Bridge



## (11) Poughkeepsie



## (12) Crum Elbow (Choke Point)



# (13) Hyde Park Anchorage (Choke Point)



# (14) Esopus Meadows (Choke Point)



# (15) Kingston



# (16) Saugerties



# (17) Silver Point (Choke Point)



# (18) Catskill



# (19) Hudson Anchorage (Choke Point)



# (20) Coxsackie



# (21) Stuyvesant Anchorage (Choke Point)



## (22) Castleton









#### Waterford / Cohoes