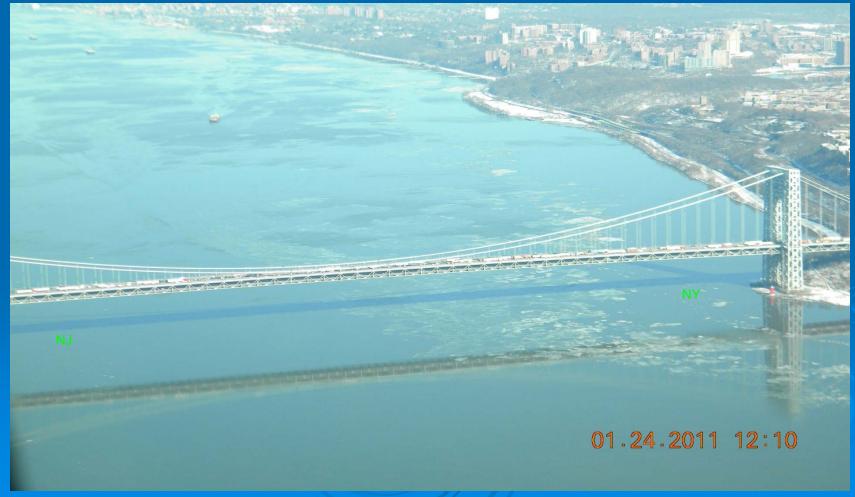

## Ice Flight Photos as of 26 January 2011

### (1) Shrewsbury and Navesink Rivers

#### > 25 JAN 2011



## (2) Sandy Hook Bay

#### > 25 JAN 2011



## (3) Lower New York Bay



## (4) Upper New York Bay



## (5) Newark Bay



## (6) Throgs Neck Bridge



## (7) George Washington Bridge

#### > 24 JAN 2011



# (8) Tappan Zee Bridge



## (9) West Point (Choke Point)



# (10) Newburgh Bridge



## (11) Poughkeepsie



## (12) Crum Elbow (Choke Point)



# (13) Hyde Park Anchorage (Choke Point)



# (14) Esopus Meadows (Choke Point)



# (15) Kingston



# (16) Saugerties



# (17) Silver Point (Choke Point)



# (18) Catskill



# (19) Hudson Anchorage (Choke Point)



# (20) Coxsackie



# (21) Stuyvesant Anchorage (Choke Point)



## (22) Castleton









#### Waterford / Cohoes