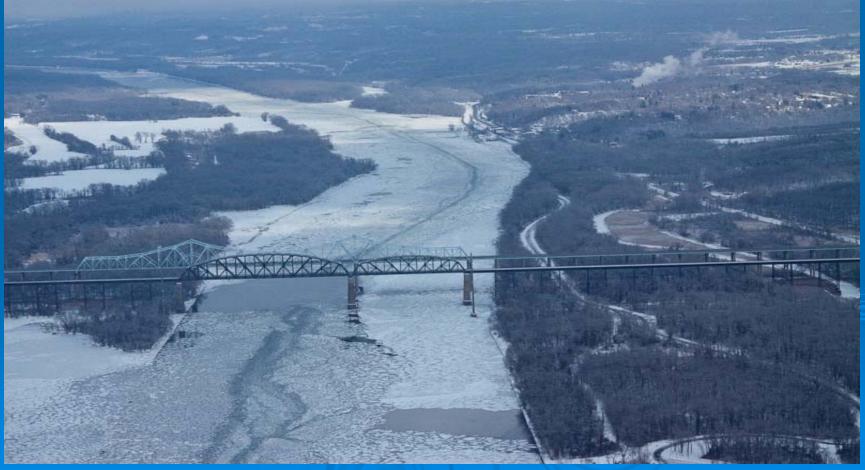

## Ice Flight Photos as of 26 January 2011

### (1) Shrewsbury and Navesink Rivers

#### > 25 JAN 2011



## (2) Sandy Hook Bay

#### > 25 JAN 2011



## (3) Lower New York Bay



## (4) Upper New York Bay



## (5) Newark Bay



## (6) Throgs Neck Bridge



## (7) George Washington Bridge

#### > 24 JAN 2011



# (8) Tappan Zee Bridge



## (9) West Point (Choke Point)



# (10) Newburgh Bridge



## (11) Poughkeepsie



## (12) Crum Elbow (Choke Point)



# (13) Hyde Park Anchorage (Choke Point)



# (14) Esopus Meadows (Choke Point)



# (15) Kingston



# (16) Saugerties



# (17) Silver Point (Choke Point)



# (18) Catskill



# (19) Hudson Anchorage (Choke Point)



# (20) Coxsackie



# (21) Stuyvesant Anchorage (Choke Point)



## (22) Castleton









#### Waterford / Cohoes