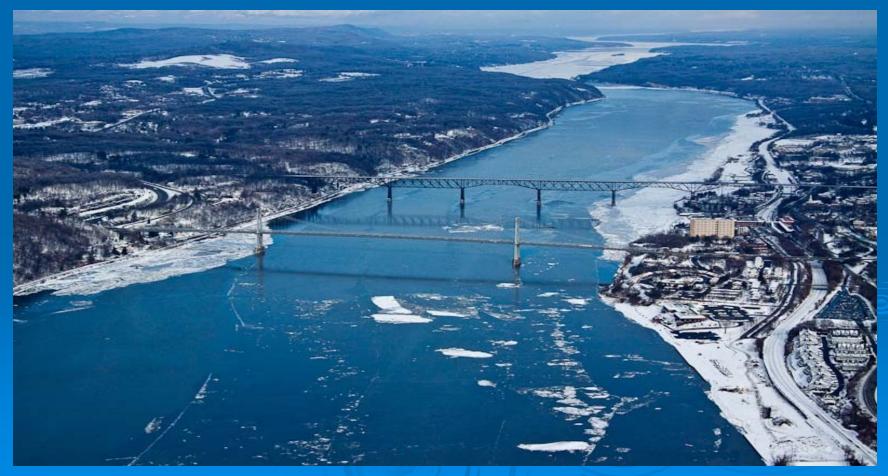

## Ice Flight Photos as of 26 January 2011

### (1) Shrewsbury and Navesink Rivers

#### > 25 JAN 2011



## (2) Sandy Hook Bay

#### > 25 JAN 2011



## (3) Lower New York Bay



## (4) Upper New York Bay



## (5) Newark Bay



## (6) Throgs Neck Bridge



## (7) George Washington Bridge

#### > 24 JAN 2011



# (8) Tappan Zee Bridge



## (9) West Point (Choke Point)



# (10) Newburgh Bridge



## (11) Poughkeepsie



## (12) Crum Elbow (Choke Point)



# (13) Hyde Park Anchorage (Choke Point)



# (14) Esopus Meadows (Choke Point)



# (15) Kingston



# (16) Saugerties



# (17) Silver Point (Choke Point)



# (18) Catskill



# (19) Hudson Anchorage (Choke Point)



# (20) Coxsackie



# (21) Stuyvesant Anchorage (Choke Point)



## (22) Castleton









#### Waterford / Cohoes