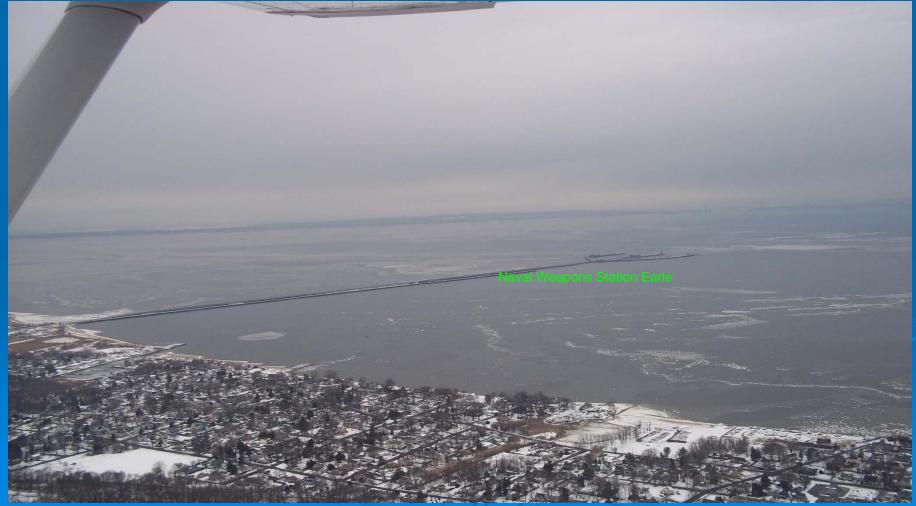

## Ice Flight Photos as of 26 January 2011

### (1) Shrewsbury and Navesink Rivers

#### > 25 JAN 2011



## (2) Sandy Hook Bay

#### > 25 JAN 2011



## (3) Lower New York Bay



## (4) Upper New York Bay



## (5) Newark Bay



## (6) Throgs Neck Bridge



## (7) George Washington Bridge

#### > 24 JAN 2011



# (8) Tappan Zee Bridge



## (9) West Point (Choke Point)



# (10) Newburgh Bridge



## (11) Poughkeepsie



## (12) Crum Elbow (Choke Point)



# (13) Hyde Park Anchorage (Choke Point)



# (14) Esopus Meadows (Choke Point)



# (15) Kingston



# (16) Saugerties



# (17) Silver Point (Choke Point)



# (18) Catskill



# (19) Hudson Anchorage (Choke Point)



# (20) Coxsackie



# (21) Stuyvesant Anchorage (Choke Point)



## (22) Castleton









#### Waterford / Cohoes