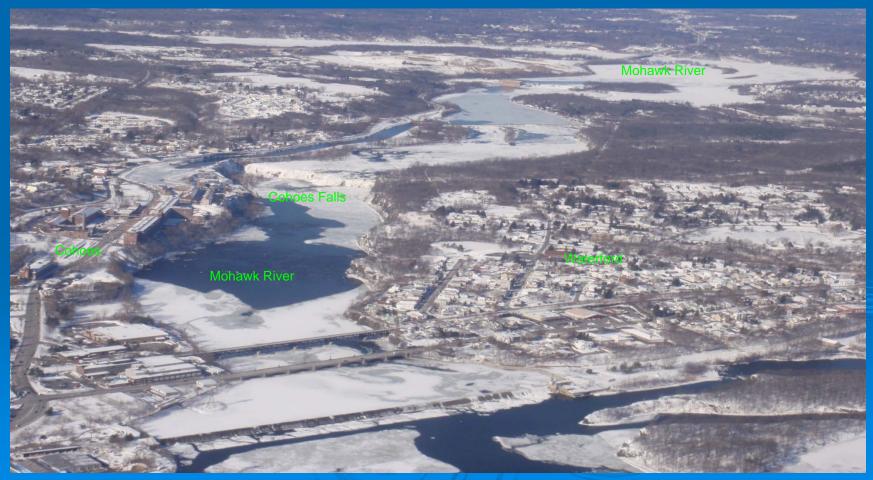

## Ice Flight Photos as of 26 January 2011

### (1) Shrewsbury and Navesink Rivers

#### > 25 JAN 2011



## (2) Sandy Hook Bay

#### > 25 JAN 2011



## (3) Lower New York Bay



## (4) Upper New York Bay



## (5) Newark Bay



## (6) Throgs Neck Bridge



## (7) George Washington Bridge

#### > 24 JAN 2011



# (8) Tappan Zee Bridge



## (9) West Point (Choke Point)



# (10) Newburgh Bridge



## (11) Poughkeepsie



## (12) Crum Elbow (Choke Point)



# (13) Hyde Park Anchorage (Choke Point)



# (14) Esopus Meadows (Choke Point)



# (15) Kingston



# (16) Saugerties



# (17) Silver Point (Choke Point)



# (18) Catskill



# (19) Hudson Anchorage (Choke Point)



# (20) Coxsackie



# (21) Stuyvesant Anchorage (Choke Point)



## (22) Castleton









#### Waterford / Cohoes