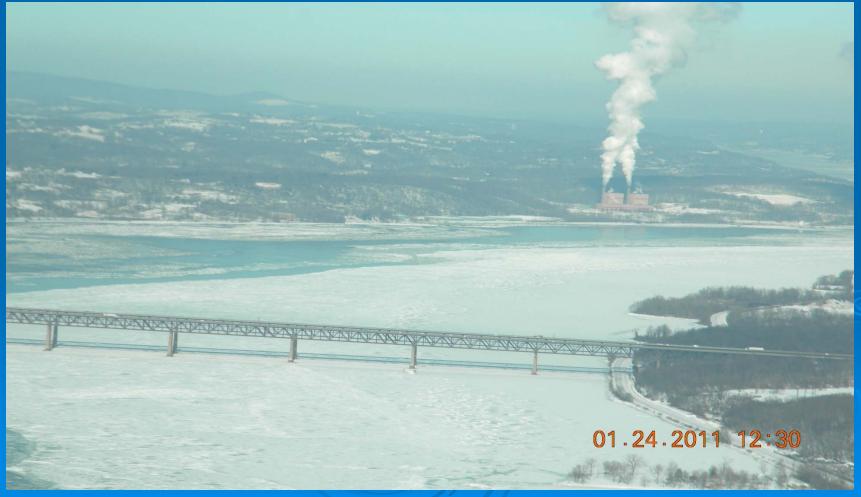

## Ice Flight Photos as of 26 January 2011

### (1) Shrewsbury and Navesink Rivers

#### > 25 JAN 2011



## (2) Sandy Hook Bay

#### > 25 JAN 2011



## (3) Lower New York Bay



## (4) Upper New York Bay



## (5) Newark Bay



## (6) Throgs Neck Bridge



## (7) George Washington Bridge

#### > 24 JAN 2011



# (8) Tappan Zee Bridge



## (9) West Point (Choke Point)



# (10) Newburgh Bridge



## (11) Poughkeepsie



## (12) Crum Elbow (Choke Point)



# (13) Hyde Park Anchorage (Choke Point)



# (14) Esopus Meadows (Choke Point)



# (15) Kingston



# (16) Saugerties



# (17) Silver Point (Choke Point)



# (18) Catskill



# (19) Hudson Anchorage (Choke Point)



# (20) Coxsackie



# (21) Stuyvesant Anchorage (Choke Point)



## (22) Castleton









#### Waterford / Cohoes