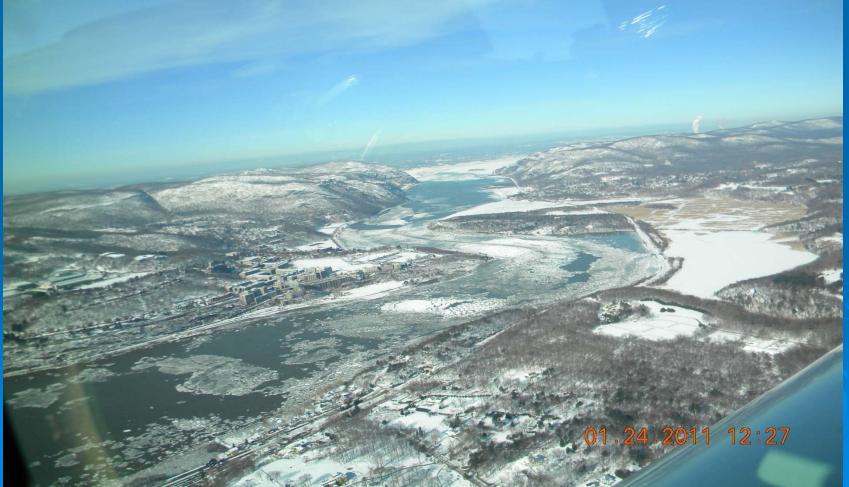

## Ice Flight Photos as of 26 January 2011

### (1) Shrewsbury and Navesink Rivers

#### > 25 JAN 2011



## (2) Sandy Hook Bay

#### > 25 JAN 2011



## (3) Lower New York Bay



## (4) Upper New York Bay



## (5) Newark Bay



## (6) Throgs Neck Bridge



## (7) George Washington Bridge

#### > 24 JAN 2011



# (8) Tappan Zee Bridge



## (9) West Point (Choke Point)



# (10) Newburgh Bridge



## (11) Poughkeepsie



## (12) Crum Elbow (Choke Point)



# (13) Hyde Park Anchorage (Choke Point)



# (14) Esopus Meadows (Choke Point)



# (15) Kingston



# (16) Saugerties



# (17) Silver Point (Choke Point)



# (18) Catskill



# (19) Hudson Anchorage (Choke Point)



# (20) Coxsackie



# (21) Stuyvesant Anchorage (Choke Point)



## (22) Castleton









#### Waterford / Cohoes