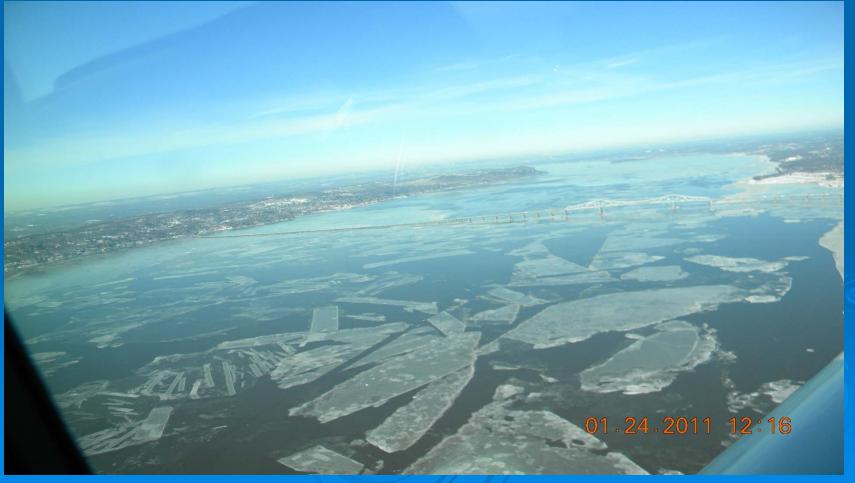

## Ice Flight Photos as of 26 January 2011

### (1) Shrewsbury and Navesink Rivers

#### > 25 JAN 2011



## (2) Sandy Hook Bay

#### > 25 JAN 2011



## (3) Lower New York Bay



## (4) Upper New York Bay



## (5) Newark Bay



## (6) Throgs Neck Bridge



## (7) George Washington Bridge

#### > 24 JAN 2011



# (8) Tappan Zee Bridge



## (9) West Point (Choke Point)



# (10) Newburgh Bridge



## (11) Poughkeepsie



## (12) Crum Elbow (Choke Point)



# (13) Hyde Park Anchorage (Choke Point)



# (14) Esopus Meadows (Choke Point)



# (15) Kingston



# (16) Saugerties



# (17) Silver Point (Choke Point)



# (18) Catskill



# (19) Hudson Anchorage (Choke Point)



# (20) Coxsackie



# (21) Stuyvesant Anchorage (Choke Point)



## (22) Castleton









#### Waterford / Cohoes