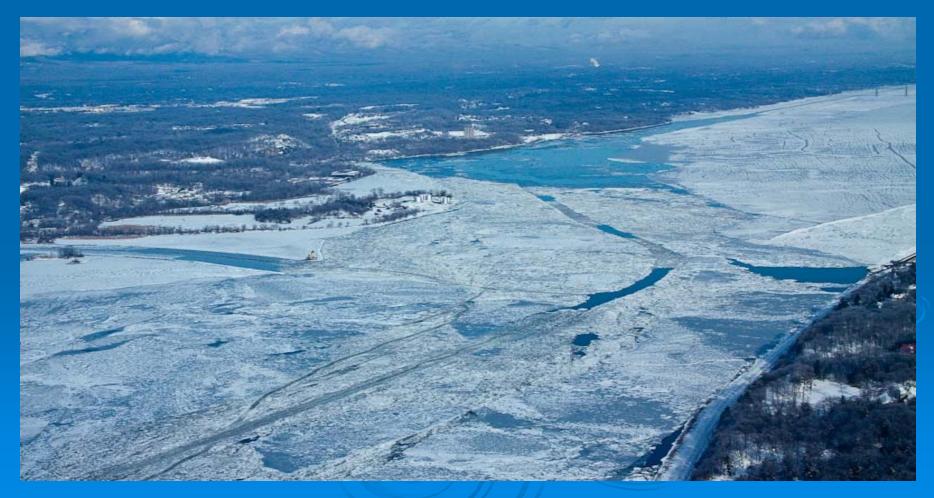

## Ice Flight Photos as of 26 January 2011

### (1) Shrewsbury and Navesink Rivers

#### > 25 JAN 2011



## (2) Sandy Hook Bay

#### > 25 JAN 2011



## (3) Lower New York Bay



## (4) Upper New York Bay



## (5) Newark Bay



## (6) Throgs Neck Bridge



## (7) George Washington Bridge

#### > 24 JAN 2011



# (8) Tappan Zee Bridge



## (9) West Point (Choke Point)



# (10) Newburgh Bridge



## (11) Poughkeepsie



## (12) Crum Elbow (Choke Point)



# (13) Hyde Park Anchorage (Choke Point)



# (14) Esopus Meadows (Choke Point)



# (15) Kingston



# (16) Saugerties



# (17) Silver Point (Choke Point)



# (18) Catskill



# (19) Hudson Anchorage (Choke Point)



# (20) Coxsackie



# (21) Stuyvesant Anchorage (Choke Point)



## (22) Castleton









#### Waterford / Cohoes