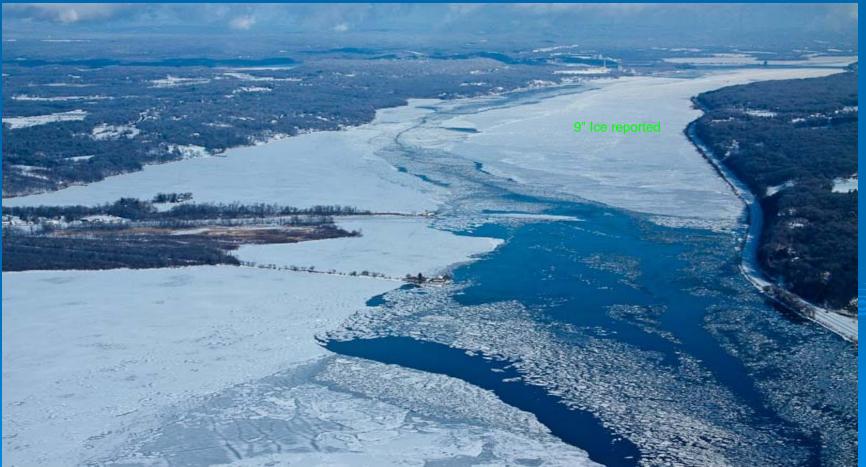

## Ice Flight Photos as of 26 January 2011

### (1) Shrewsbury and Navesink Rivers

#### > 25 JAN 2011



## (2) Sandy Hook Bay

#### > 25 JAN 2011



## (3) Lower New York Bay



## (4) Upper New York Bay



## (5) Newark Bay



## (6) Throgs Neck Bridge



## (7) George Washington Bridge

#### > 24 JAN 2011



# (8) Tappan Zee Bridge



## (9) West Point (Choke Point)



# (10) Newburgh Bridge



## (11) Poughkeepsie



## (12) Crum Elbow (Choke Point)



# (13) Hyde Park Anchorage (Choke Point)



# (14) Esopus Meadows (Choke Point)



# (15) Kingston



# (16) Saugerties



# (17) Silver Point (Choke Point)



# (18) Catskill



# (19) Hudson Anchorage (Choke Point)



# (20) Coxsackie



# (21) Stuyvesant Anchorage (Choke Point)



## (22) Castleton









#### Waterford / Cohoes