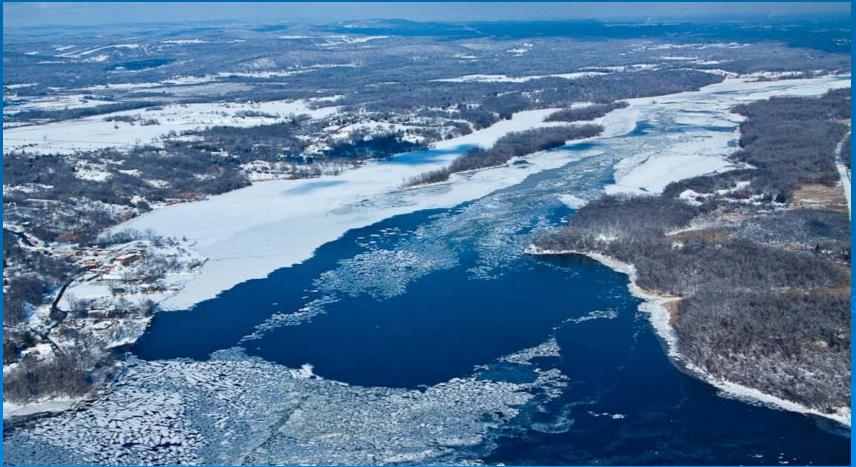

## Ice Flight Photos as of 26 January 2011

### (1) Shrewsbury and Navesink Rivers

#### > 25 JAN 2011



## (2) Sandy Hook Bay

#### > 25 JAN 2011



## (3) Lower New York Bay



## (4) Upper New York Bay



## (5) Newark Bay



## (6) Throgs Neck Bridge



## (7) George Washington Bridge

#### > 24 JAN 2011



# (8) Tappan Zee Bridge



## (9) West Point (Choke Point)



# (10) Newburgh Bridge



## (11) Poughkeepsie



## (12) Crum Elbow (Choke Point)



# (13) Hyde Park Anchorage (Choke Point)



# (14) Esopus Meadows (Choke Point)



# (15) Kingston



# (16) Saugerties



# (17) Silver Point (Choke Point)



# (18) Catskill



# (19) Hudson Anchorage (Choke Point)



# (20) Coxsackie



# (21) Stuyvesant Anchorage (Choke Point)



## (22) Castleton









#### Waterford / Cohoes