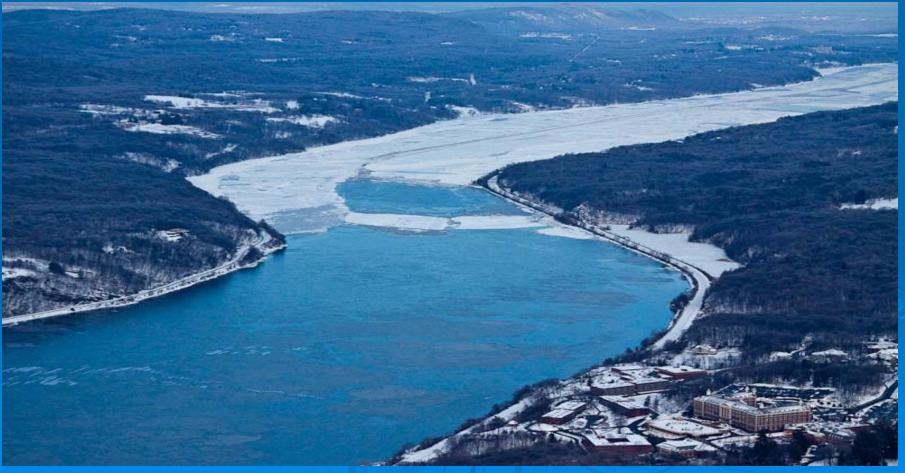

## Ice Flight Photos as of 26 January 2011

### (1) Shrewsbury and Navesink Rivers

#### > 25 JAN 2011



## (2) Sandy Hook Bay

#### > 25 JAN 2011



## (3) Lower New York Bay



## (4) Upper New York Bay



## (5) Newark Bay



## (6) Throgs Neck Bridge



## (7) George Washington Bridge

#### > 24 JAN 2011



# (8) Tappan Zee Bridge



## (9) West Point (Choke Point)



# (10) Newburgh Bridge



## (11) Poughkeepsie



## (12) Crum Elbow (Choke Point)



# (13) Hyde Park Anchorage (Choke Point)



# (14) Esopus Meadows (Choke Point)



# (15) Kingston



# (16) Saugerties



# (17) Silver Point (Choke Point)



# (18) Catskill



# (19) Hudson Anchorage (Choke Point)



# (20) Coxsackie



# (21) Stuyvesant Anchorage (Choke Point)



## (22) Castleton









#### Waterford / Cohoes