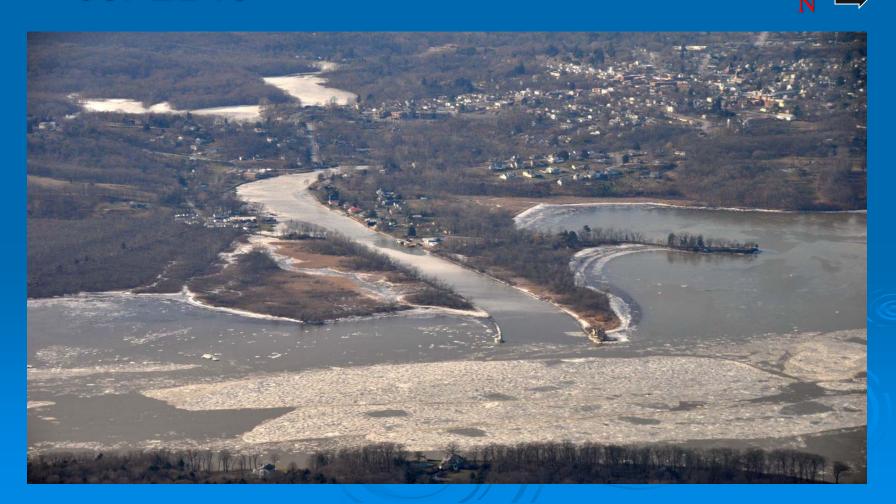

### Ice Flight Photos

as of 03 February 2013

## (1) Shrewsbury and Navesink Rivers

> 27JAN13





#### (2) Sandy Hook Bay



#### (3) Lower New York Bay



#### (4) Upper New York Bay



#### (5) Newark Bay



#### (6) Throgs Neck Bridge



#### (7) George Washington Bridge



#### (8) Tappan Zee Bridge

> 26JAN13





#### (9) West Point (Choke Point)





#### (10) Newburgh Bridge

> 03FEB13 N =



#### (11) Poughkeepsie



#### (12) Crum Elbow (Choke Point)



# (13) Hyde Park Anchorage (Choke Point)





## (14) Esopus Meadows (Choke Point)



### (15) Kingston



#### (16) Saugerties



# (17) Silver Point (Choke Point)





### (18) Catskill





# (19) Hudson Anchorage (Choke Point)

03FEB13 N =



### (20) Coxsackie



## (21) Stuyvesant Anchorage (Choke Point)





### (22) Castleton





#### (23) Albany

#### 03FEB13 N =



### (24) Troy