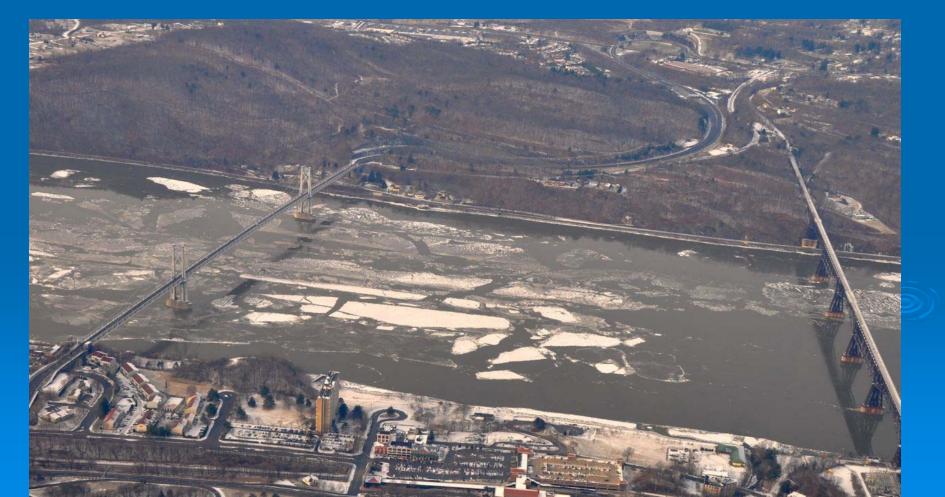

### Ice Flight Photos

as of 03 February 2013

## (1) Shrewsbury and Navesink Rivers

> 27JAN13





#### (2) Sandy Hook Bay



#### (3) Lower New York Bay



#### (4) Upper New York Bay



#### (5) Newark Bay



#### (6) Throgs Neck Bridge



#### (7) George Washington Bridge



#### (8) Tappan Zee Bridge

> 26JAN13





#### (9) West Point (Choke Point)





#### (10) Newburgh Bridge

> 03FEB13 N =



#### (11) Poughkeepsie



#### (12) Crum Elbow (Choke Point)



# (13) Hyde Park Anchorage (Choke Point)





## (14) Esopus Meadows (Choke Point)



### (15) Kingston



#### (16) Saugerties



# (17) Silver Point (Choke Point)





### (18) Catskill





# (19) Hudson Anchorage (Choke Point)

03FEB13 N =



### (20) Coxsackie



## (21) Stuyvesant Anchorage (Choke Point)





### (22) Castleton





#### (23) Albany

#### 03FEB13 N =



### (24) Troy