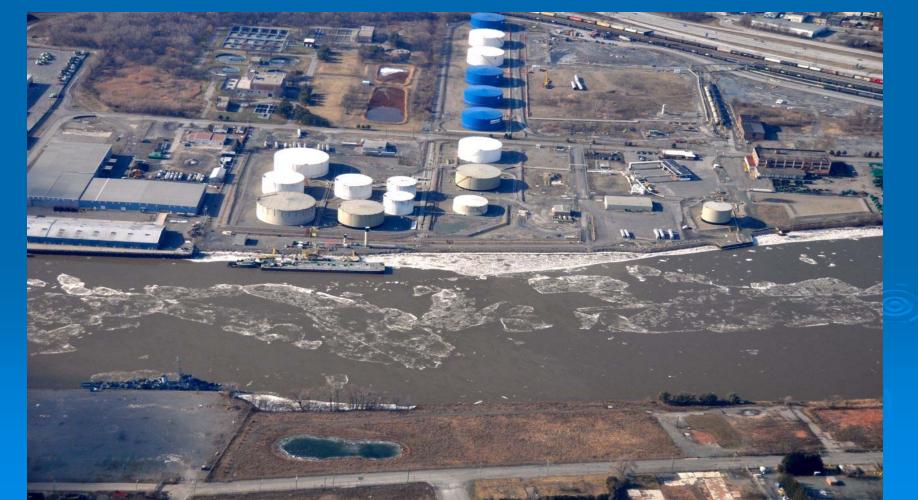

# (1) Shrewsbury and Navesink Rivers

> 27JAN13





#### (2) Sandy Hook Bay



#### (3) Lower New York Bay



#### (4) Upper New York Bay



#### (5) Newark Bay



#### (6) Throgs Neck Bridge



#### (7) George Washington Bridge



#### (8) Tappan Zee Bridge

> 26JAN13





#### (9) West Point (Choke Point)





#### (10) Newburgh Bridge

> 03FEB13 N =



#### (11) Poughkeepsie



#### (12) Crum Elbow (Choke Point)



# (13) Hyde Park Anchorage (Choke Point)





## (14) Esopus Meadows (Choke Point)



### (15) Kingston



#### (16) Saugerties



# (17) Silver Point (Choke Point)





### (18) Catskill





# (19) Hudson Anchorage (Choke Point)

03FEB13 N =



### (20) Coxsackie



## (21) Stuyvesant Anchorage (Choke Point)





### (22) Castleton





#### (23) Albany

#### 03FEB13 N =



### (24) Troy