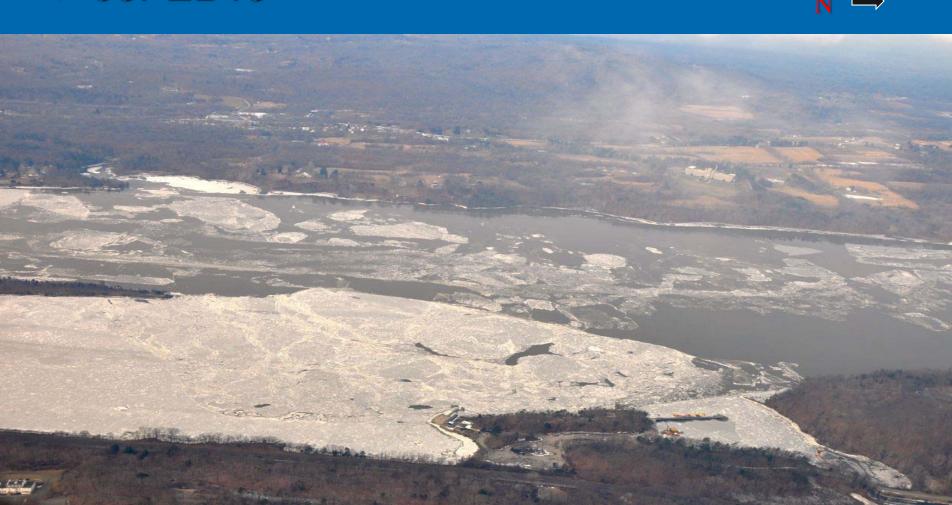

### Ice Flight Photos

as of 03 February 2013

## (1) Shrewsbury and Navesink Rivers

> 27JAN13





#### (2) Sandy Hook Bay



#### (3) Lower New York Bay



#### (4) Upper New York Bay



#### (5) Newark Bay



#### (6) Throgs Neck Bridge



#### (7) George Washington Bridge



#### (8) Tappan Zee Bridge

> 26JAN13





#### (9) West Point (Choke Point)





#### (10) Newburgh Bridge

> 03FEB13 N =



#### (11) Poughkeepsie



#### (12) Crum Elbow (Choke Point)



# (13) Hyde Park Anchorage (Choke Point)





## (14) Esopus Meadows (Choke Point)



### (15) Kingston



#### (16) Saugerties



# (17) Silver Point (Choke Point)





### (18) Catskill





# (19) Hudson Anchorage (Choke Point)

03FEB13 N =



### (20) Coxsackie



## (21) Stuyvesant Anchorage (Choke Point)





### (22) Castleton





#### (23) Albany

#### 03FEB13 N =



### (24) Troy