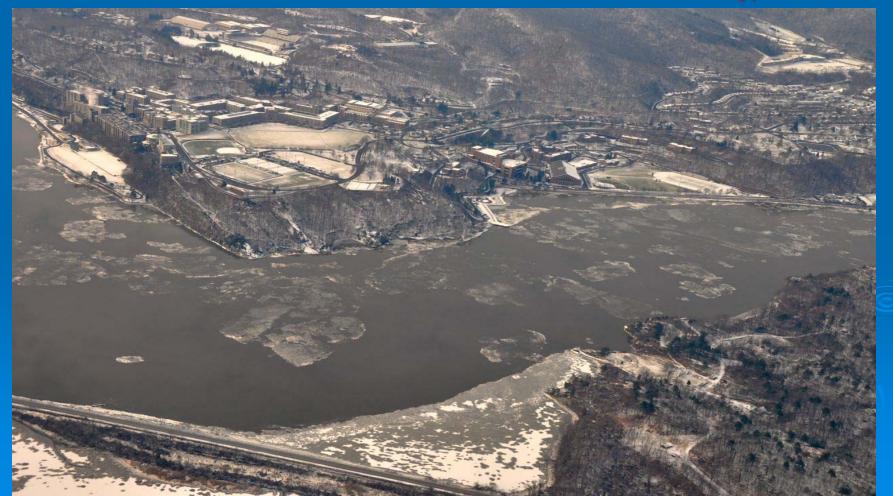

### Ice Flight Photos

as of 03 February 2013

## (1) Shrewsbury and Navesink Rivers

> 27JAN13





#### (2) Sandy Hook Bay



#### (3) Lower New York Bay



#### (4) Upper New York Bay



#### (5) Newark Bay



#### (6) Throgs Neck Bridge



#### (7) George Washington Bridge



#### (8) Tappan Zee Bridge

> 26JAN13





#### (9) West Point (Choke Point)





#### (10) Newburgh Bridge

> 03FEB13 N =



#### (11) Poughkeepsie



#### (12) Crum Elbow (Choke Point)



# (13) Hyde Park Anchorage (Choke Point)





## (14) Esopus Meadows (Choke Point)



### (15) Kingston



#### (16) Saugerties



# (17) Silver Point (Choke Point)





### (18) Catskill





# (19) Hudson Anchorage (Choke Point)

03FEB13 N =



### (20) Coxsackie



## (21) Stuyvesant Anchorage (Choke Point)





### (22) Castleton





#### (23) Albany

#### 03FEB13 N =



### (24) Troy