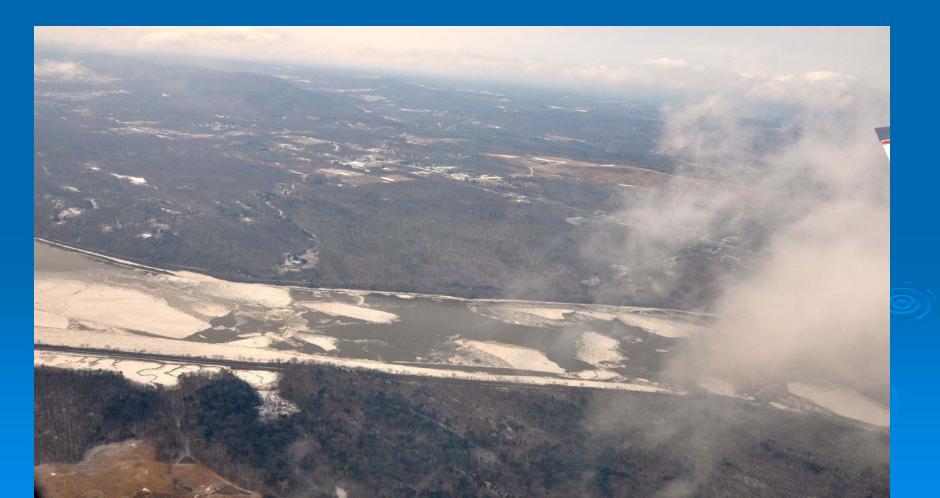

### Ice Flight Photos

as of 03 February 2013

## (1) Shrewsbury and Navesink Rivers

> 27JAN13





#### (2) Sandy Hook Bay



#### (3) Lower New York Bay



#### (4) Upper New York Bay



#### (5) Newark Bay



#### (6) Throgs Neck Bridge



#### (7) George Washington Bridge



#### (8) Tappan Zee Bridge

> 26JAN13





#### (9) West Point (Choke Point)





#### (10) Newburgh Bridge

> 03FEB13 N =



#### (11) Poughkeepsie



#### (12) Crum Elbow (Choke Point)



# (13) Hyde Park Anchorage (Choke Point)





## (14) Esopus Meadows (Choke Point)



### (15) Kingston



#### (16) Saugerties



# (17) Silver Point (Choke Point)





### (18) Catskill





# (19) Hudson Anchorage (Choke Point)

03FEB13 N =



### (20) Coxsackie



## (21) Stuyvesant Anchorage (Choke Point)





### (22) Castleton





#### (23) Albany

#### 03FEB13 N =



### (24) Troy