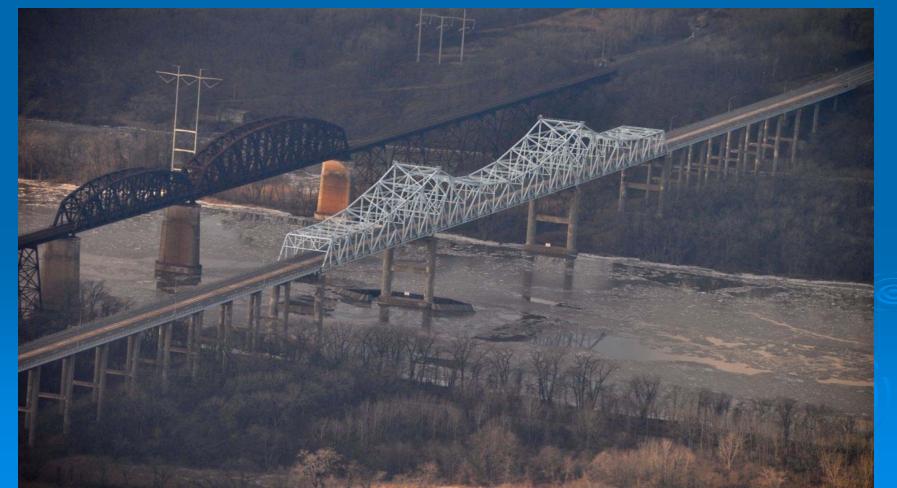

ight Photos

as of 03 February 2013

## (1) Shrewsbury and Navesink Rivers

> 27JAN13





#### (2) Sandy Hook Bay



#### (3) Lower New York Bay



#### (4) Upper New York Bay



#### (5) Newark Bay



#### (6) Throgs Neck Bridge



#### (7) George Washington Bridge



#### (8) Tappan Zee Bridge

> 26JAN13





#### (9) West Point (Choke Point)





#### (10) Newburgh Bridge

> 03FEB13 N =



#### (11) Poughkeepsie



#### (12) Crum Elbow (Choke Point)



# (13) Hyde Park Anchorage (Choke Point)





## (14) Esopus Meadows (Choke Point)



### (15) Kingston



#### (16) Saugerties



# (17) Silver Point (Choke Point)





### (18) Catskill





# (19) Hudson Anchorage (Choke Point)

03FEB13 N =



### (20) Coxsackie



## (21) Stuyvesant Anchorage (Choke Point)





### (22) Castleton





#### (23) Albany

#### 03FEB13 N =



### (24) Troy