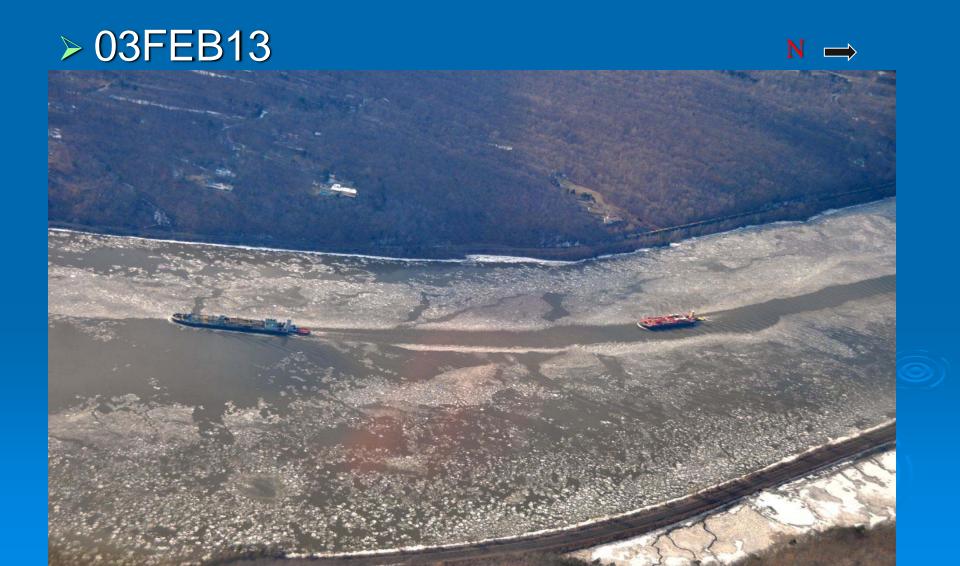

### Ice Flight Photos

as of 03 February 2013

## (1) Shrewsbury and Navesink Rivers

> 27JAN13





#### (2) Sandy Hook Bay



#### (3) Lower New York Bay



#### (4) Upper New York Bay



#### (5) Newark Bay



#### (6) Throgs Neck Bridge



#### (7) George Washington Bridge



#### (8) Tappan Zee Bridge

> 26JAN13





#### (9) West Point (Choke Point)





#### (10) Newburgh Bridge

> 03FEB13 N =



#### (11) Poughkeepsie



#### (12) Crum Elbow (Choke Point)



# (13) Hyde Park Anchorage (Choke Point)





## (14) Esopus Meadows (Choke Point)



### (15) Kingston



#### (16) Saugerties



# (17) Silver Point (Choke Point)





### (18) Catskill





# (19) Hudson Anchorage (Choke Point)

03FEB13 N =



### (20) Coxsackie



## (21) Stuyvesant Anchorage (Choke Point)





### (22) Castleton





#### (23) Albany

#### 03FEB13 N =



### (24) Troy