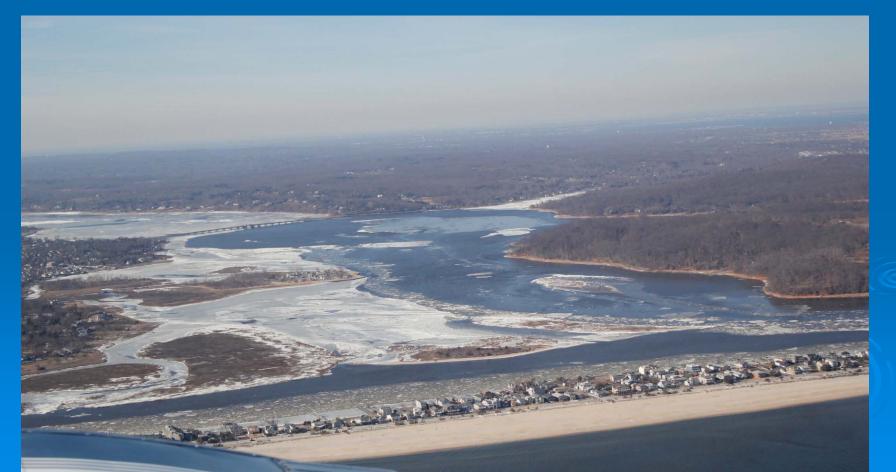

### Ice Flight Photos

as of 03 February 2013

## (1) Shrewsbury and Navesink Rivers

> 27JAN13





#### (2) Sandy Hook Bay



#### (3) Lower New York Bay



#### (4) Upper New York Bay



#### (5) Newark Bay



#### (6) Throgs Neck Bridge



#### (7) George Washington Bridge



#### (8) Tappan Zee Bridge

> 26JAN13





#### (9) West Point (Choke Point)





#### (10) Newburgh Bridge

> 03FEB13 N =



#### (11) Poughkeepsie



#### (12) Crum Elbow (Choke Point)



# (13) Hyde Park Anchorage (Choke Point)





## (14) Esopus Meadows (Choke Point)



### (15) Kingston



#### (16) Saugerties



# (17) Silver Point (Choke Point)





### (18) Catskill





# (19) Hudson Anchorage (Choke Point)

03FEB13 N =



### (20) Coxsackie



## (21) Stuyvesant Anchorage (Choke Point)





### (22) Castleton





#### (23) Albany

#### 03FEB13 N =



### (24) Troy