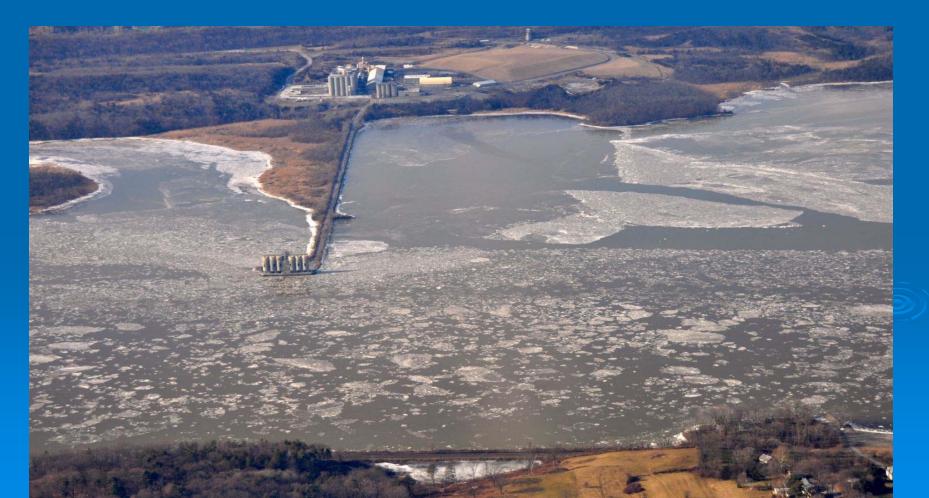

### Ice Flight Photos

as of 03 February 2013

## (1) Shrewsbury and Navesink Rivers

> 27JAN13





#### (2) Sandy Hook Bay



#### (3) Lower New York Bay



#### (4) Upper New York Bay



#### (5) Newark Bay



#### (6) Throgs Neck Bridge



#### (7) George Washington Bridge



#### (8) Tappan Zee Bridge

> 26JAN13





#### (9) West Point (Choke Point)





#### (10) Newburgh Bridge

> 03FEB13 N =



#### (11) Poughkeepsie



#### (12) Crum Elbow (Choke Point)



# (13) Hyde Park Anchorage (Choke Point)





## (14) Esopus Meadows (Choke Point)



### (15) Kingston



#### (16) Saugerties



# (17) Silver Point (Choke Point)





### (18) Catskill





# (19) Hudson Anchorage (Choke Point)

03FEB13 N =



### (20) Coxsackie



## (21) Stuyvesant Anchorage (Choke Point)





### (22) Castleton





#### (23) Albany

#### 03FEB13 N =



### (24) Troy