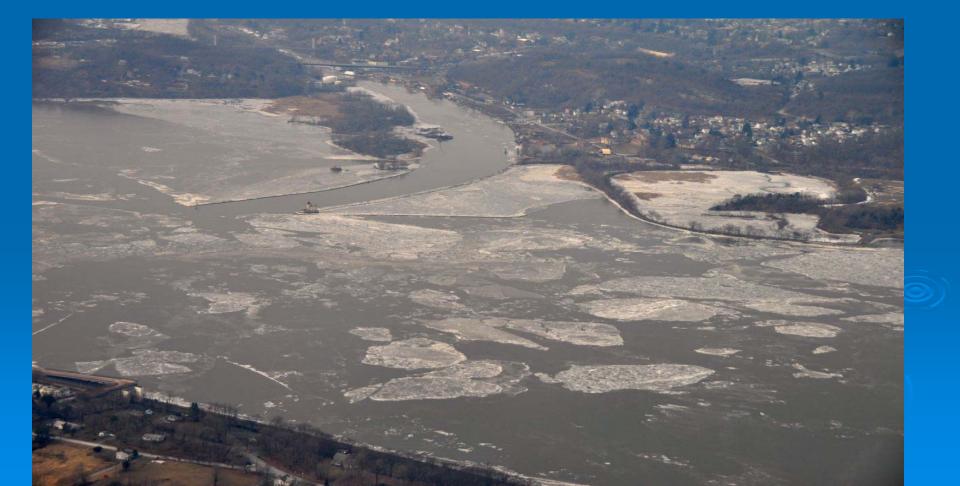

### Ice Flight Photos

as of 03 February 2013

## (1) Shrewsbury and Navesink Rivers

> 27JAN13





#### (2) Sandy Hook Bay



#### (3) Lower New York Bay



#### (4) Upper New York Bay



#### (5) Newark Bay



#### (6) Throgs Neck Bridge



#### (7) George Washington Bridge



#### (8) Tappan Zee Bridge

> 26JAN13





#### (9) West Point (Choke Point)





#### (10) Newburgh Bridge

> 03FEB13 N =



#### (11) Poughkeepsie



#### (12) Crum Elbow (Choke Point)



# (13) Hyde Park Anchorage (Choke Point)





## (14) Esopus Meadows (Choke Point)



### (15) Kingston



#### (16) Saugerties



# (17) Silver Point (Choke Point)





### (18) Catskill





# (19) Hudson Anchorage (Choke Point)

03FEB13 N =



### (20) Coxsackie



## (21) Stuyvesant Anchorage (Choke Point)





### (22) Castleton





#### (23) Albany

#### 03FEB13 N =



### (24) Troy