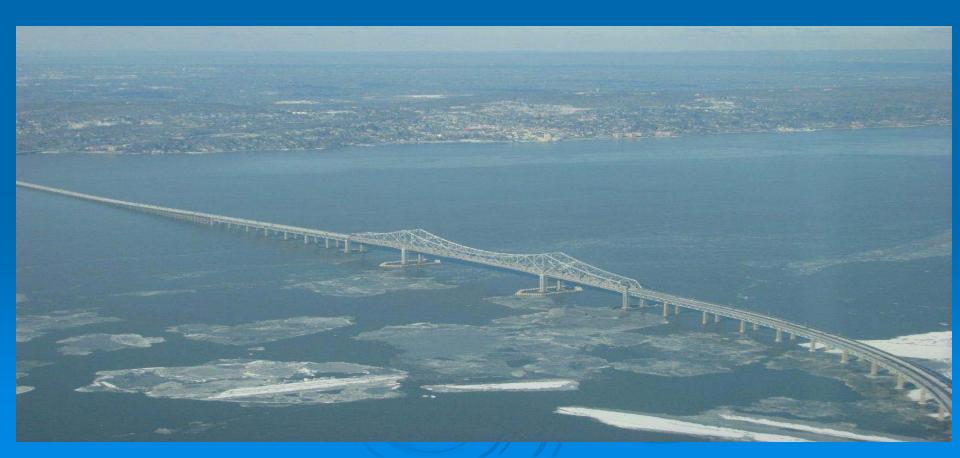

### Ice Flight Photos

as of 03 February 2013

## (1) Shrewsbury and Navesink Rivers

> 27JAN13





#### (2) Sandy Hook Bay



#### (3) Lower New York Bay



#### (4) Upper New York Bay



#### (5) Newark Bay



#### (6) Throgs Neck Bridge



#### (7) George Washington Bridge



#### (8) Tappan Zee Bridge

> 26JAN13





#### (9) West Point (Choke Point)





#### (10) Newburgh Bridge

> 03FEB13 N =



#### (11) Poughkeepsie



#### (12) Crum Elbow (Choke Point)



# (13) Hyde Park Anchorage (Choke Point)





## (14) Esopus Meadows (Choke Point)



### (15) Kingston



#### (16) Saugerties



# (17) Silver Point (Choke Point)





### (18) Catskill





# (19) Hudson Anchorage (Choke Point)

03FEB13 N =



### (20) Coxsackie



## (21) Stuyvesant Anchorage (Choke Point)





### (22) Castleton





#### (23) Albany

#### 03FEB13 N =



### (24) Troy