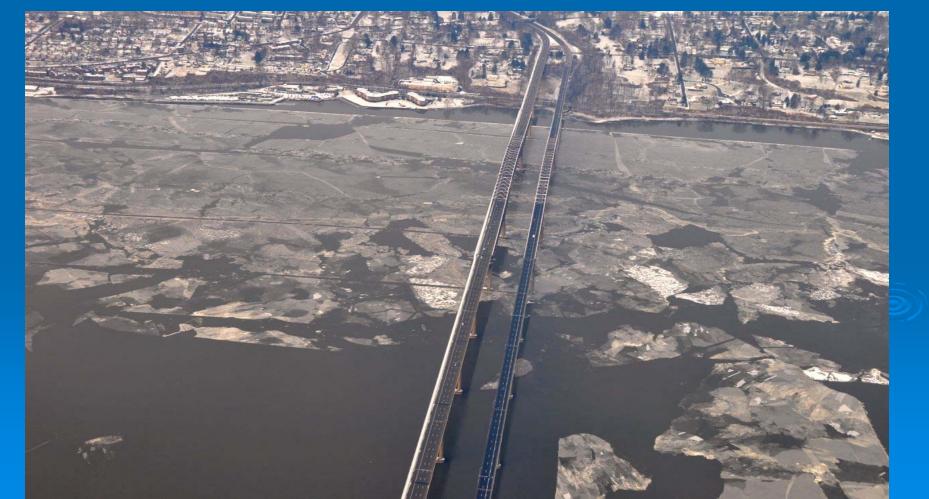

### Ice Flight Photos

as of 03 February 2013

## (1) Shrewsbury and Navesink Rivers

> 27JAN13





#### (2) Sandy Hook Bay



#### (3) Lower New York Bay



#### (4) Upper New York Bay



#### (5) Newark Bay



#### (6) Throgs Neck Bridge



#### (7) George Washington Bridge



#### (8) Tappan Zee Bridge

> 26JAN13





#### (9) West Point (Choke Point)





#### (10) Newburgh Bridge

> 03FEB13 N =



#### (11) Poughkeepsie



#### (12) Crum Elbow (Choke Point)



# (13) Hyde Park Anchorage (Choke Point)





## (14) Esopus Meadows (Choke Point)



### (15) Kingston



#### (16) Saugerties



# (17) Silver Point (Choke Point)





### (18) Catskill





# (19) Hudson Anchorage (Choke Point)

03FEB13 N =



### (20) Coxsackie



## (21) Stuyvesant Anchorage (Choke Point)





### (22) Castleton





#### (23) Albany

#### 03FEB13 N =



### (24) Troy