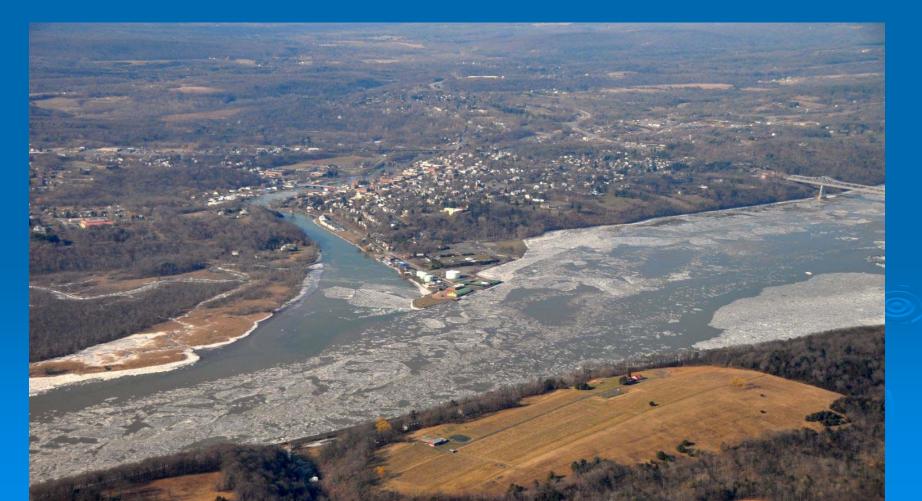

### Ice Flight Photos

as of 03 February 2013

## (1) Shrewsbury and Navesink Rivers

> 27JAN13





#### (2) Sandy Hook Bay



#### (3) Lower New York Bay



#### (4) Upper New York Bay



#### (5) Newark Bay



#### (6) Throgs Neck Bridge



#### (7) George Washington Bridge



#### (8) Tappan Zee Bridge

> 26JAN13





#### (9) West Point (Choke Point)





#### (10) Newburgh Bridge

> 03FEB13 N =



#### (11) Poughkeepsie



#### (12) Crum Elbow (Choke Point)



# (13) Hyde Park Anchorage (Choke Point)





## (14) Esopus Meadows (Choke Point)



### (15) Kingston



#### (16) Saugerties



# (17) Silver Point (Choke Point)





### (18) Catskill





# (19) Hudson Anchorage (Choke Point)

03FEB13 N =



### (20) Coxsackie



## (21) Stuyvesant Anchorage (Choke Point)





### (22) Castleton





#### (23) Albany

#### 03FEB13 N =



### (24) Troy