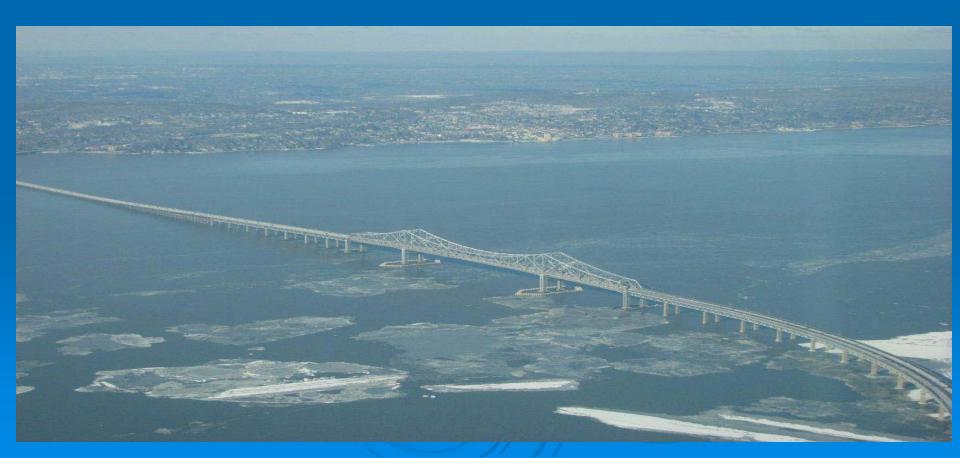

### Ice Flight Photos

as of 04 February 2013

### (1) Shrewsbury and Navesink Rivers

> 27JAN13





### (2) Sandy Hook Bay



### (3) Lower New York Bay



#### (4) Upper New York Bay



#### (5) Newark Bay



### (6) Throgs Neck Bridge



### (7) George Washington Bridge



### (8) Tappan Zee Bridge

> 26JAN13





### (9) West Point (Choke Point)





### (10) Newburgh Bridge





#### (11) Poughkeepsie





#### (12) Crum Elbow (Choke Point)





## (13) Hyde Park Anchorage (Choke Point)





## (14) Esopus Meadows (Choke Point)





### (15) Kingston





### (16) Saugerties





# (17) Silver Point (Choke Point)





### (18) Catskill





## (19) Hudson Anchorage (Choke Point)

04FEB13





### (20) Coxsackie





### (21) Stuyvesant Anchorage (Choke Point)





### (22) Castleton





### (23) Albany

04FEB13





### (24) Troy