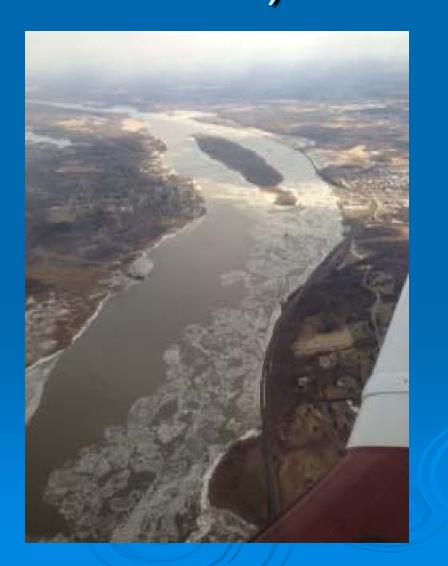

### Ice Flight Photos

as of 04 February 2013

### (1) Shrewsbury and Navesink Rivers

> 27JAN13





### (2) Sandy Hook Bay



### (3) Lower New York Bay



#### (4) Upper New York Bay



#### (5) Newark Bay



### (6) Throgs Neck Bridge



### (7) George Washington Bridge



### (8) Tappan Zee Bridge

> 26JAN13





### (9) West Point (Choke Point)





### (10) Newburgh Bridge





#### (11) Poughkeepsie





#### (12) Crum Elbow (Choke Point)





## (13) Hyde Park Anchorage (Choke Point)





## (14) Esopus Meadows (Choke Point)





### (15) Kingston





### (16) Saugerties





# (17) Silver Point (Choke Point)





### (18) Catskill





## (19) Hudson Anchorage (Choke Point)

04FEB13





### (20) Coxsackie





### (21) Stuyvesant Anchorage (Choke Point)





### (22) Castleton





### (23) Albany

04FEB13





### (24) Troy