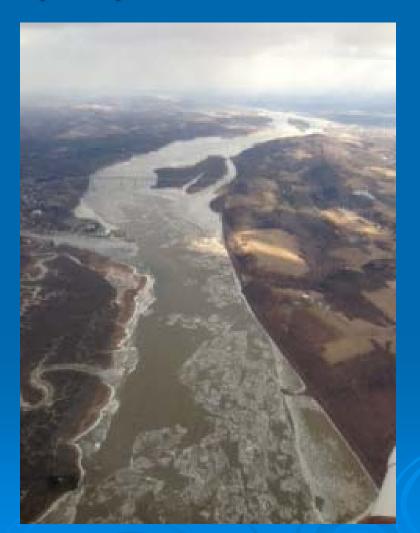

### Ice Flight Photos

as of 04 February 2013

### (1) Shrewsbury and Navesink Rivers

> 27JAN13





### (2) Sandy Hook Bay



### (3) Lower New York Bay



#### (4) Upper New York Bay



#### (5) Newark Bay



### (6) Throgs Neck Bridge



### (7) George Washington Bridge



### (8) Tappan Zee Bridge

> 26JAN13





### (9) West Point (Choke Point)





### (10) Newburgh Bridge





#### (11) Poughkeepsie





#### (12) Crum Elbow (Choke Point)





## (13) Hyde Park Anchorage (Choke Point)





## (14) Esopus Meadows (Choke Point)





### (15) Kingston





### (16) Saugerties





# (17) Silver Point (Choke Point)





### (18) Catskill





## (19) Hudson Anchorage (Choke Point)

04FEB13





### (20) Coxsackie





### (21) Stuyvesant Anchorage (Choke Point)





### (22) Castleton





### (23) Albany

04FEB13





### (24) Troy