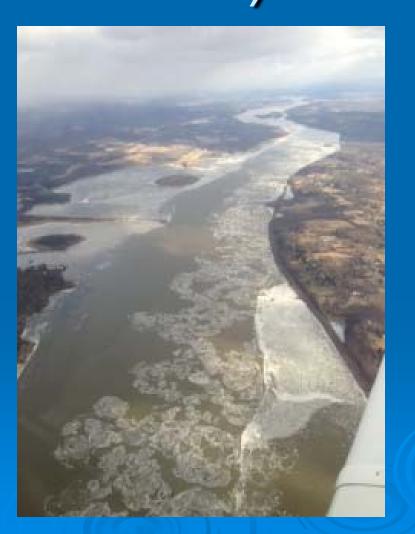

### Ice Flight Photos

as of 04 February 2013

### (1) Shrewsbury and Navesink Rivers

> 27JAN13





### (2) Sandy Hook Bay



### (3) Lower New York Bay



#### (4) Upper New York Bay



#### (5) Newark Bay



### (6) Throgs Neck Bridge



### (7) George Washington Bridge



### (8) Tappan Zee Bridge

> 26JAN13





### (9) West Point (Choke Point)





### (10) Newburgh Bridge





#### (11) Poughkeepsie





#### (12) Crum Elbow (Choke Point)





## (13) Hyde Park Anchorage (Choke Point)





## (14) Esopus Meadows (Choke Point)





### (15) Kingston





### (16) Saugerties





# (17) Silver Point (Choke Point)





### (18) Catskill





## (19) Hudson Anchorage (Choke Point)

04FEB13





### (20) Coxsackie





### (21) Stuyvesant Anchorage (Choke Point)





### (22) Castleton





### (23) Albany

04FEB13





### (24) Troy