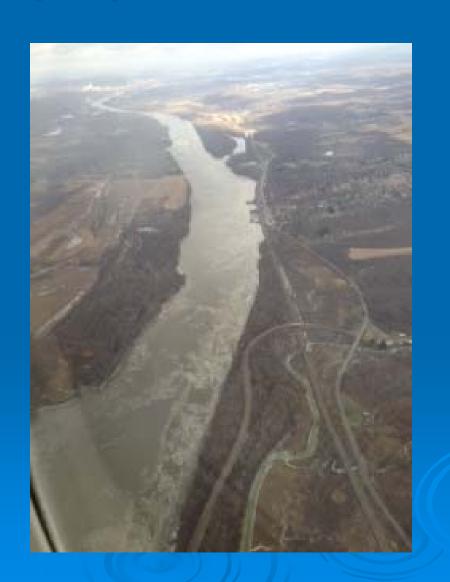

## Ice Flight Photos

as of 04 February 2013

### (1) Shrewsbury and Navesink Rivers

> 27JAN13





### (2) Sandy Hook Bay



### (3) Lower New York Bay



#### (4) Upper New York Bay



#### (5) Newark Bay



### (6) Throgs Neck Bridge



### (7) George Washington Bridge



### (8) Tappan Zee Bridge

> 26JAN13





### (9) West Point (Choke Point)





### (10) Newburgh Bridge





#### (11) Poughkeepsie





#### (12) Crum Elbow (Choke Point)





## (13) Hyde Park Anchorage (Choke Point)





## (14) Esopus Meadows (Choke Point)





### (15) Kingston





### (16) Saugerties





# (17) Silver Point (Choke Point)





### (18) Catskill





## (19) Hudson Anchorage (Choke Point)

04FEB13





### (20) Coxsackie





### (21) Stuyvesant Anchorage (Choke Point)





### (22) Castleton





### (23) Albany

04FEB13





### (24) Troy