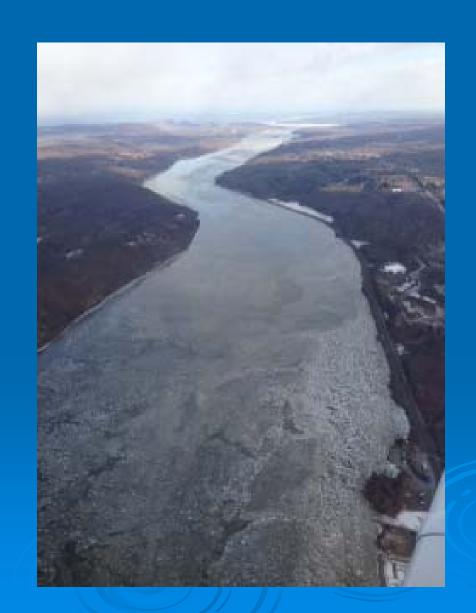

### Ice Flight Photos

as of 04 February 2013

### (1) Shrewsbury and Navesink Rivers

> 27JAN13





### (2) Sandy Hook Bay



### (3) Lower New York Bay



#### (4) Upper New York Bay



#### (5) Newark Bay



### (6) Throgs Neck Bridge



### (7) George Washington Bridge



### (8) Tappan Zee Bridge

> 26JAN13





### (9) West Point (Choke Point)





### (10) Newburgh Bridge





#### (11) Poughkeepsie





#### (12) Crum Elbow (Choke Point)





## (13) Hyde Park Anchorage (Choke Point)





## (14) Esopus Meadows (Choke Point)





### (15) Kingston





### (16) Saugerties





# (17) Silver Point (Choke Point)





### (18) Catskill





## (19) Hudson Anchorage (Choke Point)

04FEB13





### (20) Coxsackie





### (21) Stuyvesant Anchorage (Choke Point)





### (22) Castleton





### (23) Albany

04FEB13





### (24) Troy