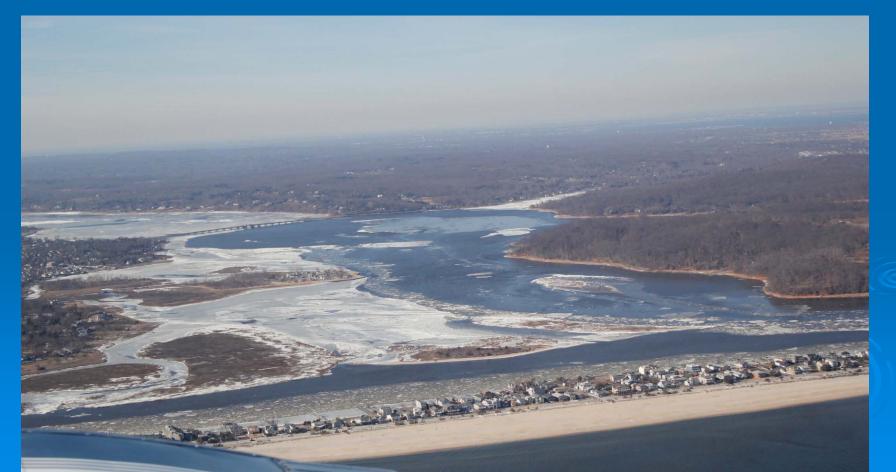

### Ice Flight Photos

as of 04 February 2013

### (1) Shrewsbury and Navesink Rivers

> 27JAN13





### (2) Sandy Hook Bay



### (3) Lower New York Bay



#### (4) Upper New York Bay



#### (5) Newark Bay



### (6) Throgs Neck Bridge



### (7) George Washington Bridge



### (8) Tappan Zee Bridge

> 26JAN13





### (9) West Point (Choke Point)





### (10) Newburgh Bridge





#### (11) Poughkeepsie





#### (12) Crum Elbow (Choke Point)





## (13) Hyde Park Anchorage (Choke Point)





## (14) Esopus Meadows (Choke Point)





### (15) Kingston





### (16) Saugerties





# (17) Silver Point (Choke Point)





### (18) Catskill





## (19) Hudson Anchorage (Choke Point)

04FEB13





### (20) Coxsackie





### (21) Stuyvesant Anchorage (Choke Point)





### (22) Castleton





### (23) Albany

04FEB13





### (24) Troy