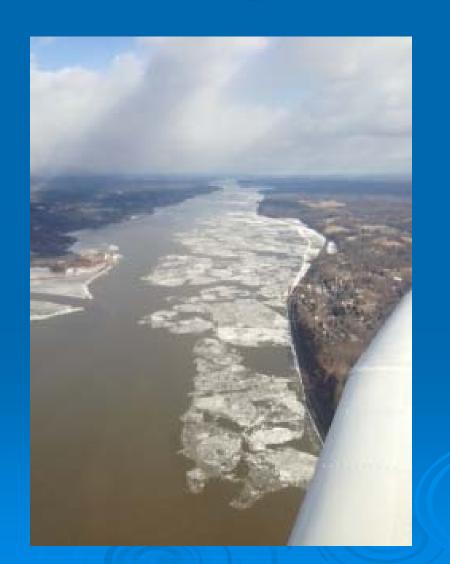

### Ice Flight Photos

as of 04 February 2013

### (1) Shrewsbury and Navesink Rivers

> 27JAN13





### (2) Sandy Hook Bay



### (3) Lower New York Bay



#### (4) Upper New York Bay



#### (5) Newark Bay



### (6) Throgs Neck Bridge



### (7) George Washington Bridge



### (8) Tappan Zee Bridge

> 26JAN13





### (9) West Point (Choke Point)





### (10) Newburgh Bridge





#### (11) Poughkeepsie





#### (12) Crum Elbow (Choke Point)





## (13) Hyde Park Anchorage (Choke Point)





## (14) Esopus Meadows (Choke Point)





### (15) Kingston





### (16) Saugerties





# (17) Silver Point (Choke Point)





### (18) Catskill





## (19) Hudson Anchorage (Choke Point)

04FEB13





### (20) Coxsackie





### (21) Stuyvesant Anchorage (Choke Point)





### (22) Castleton





### (23) Albany

04FEB13





### (24) Troy