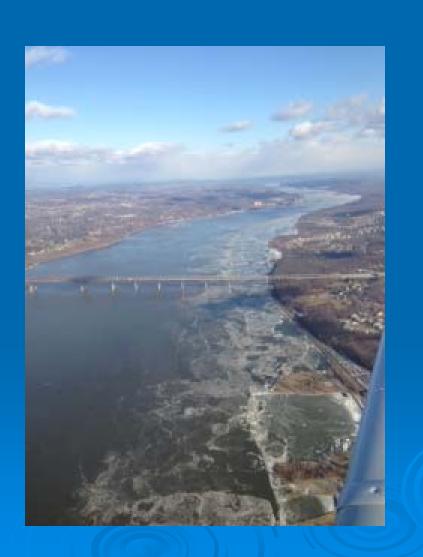

### Ice Flight Photos

as of 04 February 2013

### (1) Shrewsbury and Navesink Rivers

> 27JAN13





### (2) Sandy Hook Bay



### (3) Lower New York Bay



#### (4) Upper New York Bay



#### (5) Newark Bay



### (6) Throgs Neck Bridge



### (7) George Washington Bridge



### (8) Tappan Zee Bridge

> 26JAN13





### (9) West Point (Choke Point)





### (10) Newburgh Bridge





#### (11) Poughkeepsie





#### (12) Crum Elbow (Choke Point)





## (13) Hyde Park Anchorage (Choke Point)





## (14) Esopus Meadows (Choke Point)





### (15) Kingston





### (16) Saugerties





# (17) Silver Point (Choke Point)





### (18) Catskill





## (19) Hudson Anchorage (Choke Point)

04FEB13





### (20) Coxsackie





### (21) Stuyvesant Anchorage (Choke Point)





### (22) Castleton





### (23) Albany

04FEB13





### (24) Troy