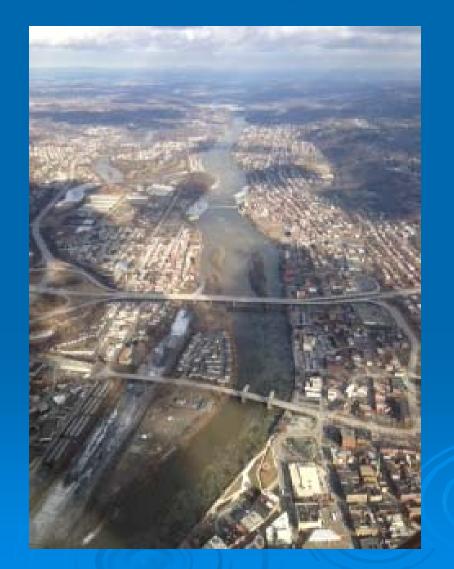

(1) Shrewsbury and Navesink Rivers

> 27JAN13





### (2) Sandy Hook Bay



### (3) Lower New York Bay



#### (4) Upper New York Bay



#### (5) Newark Bay



### (6) Throgs Neck Bridge



### (7) George Washington Bridge



### (8) Tappan Zee Bridge

> 26JAN13





### (9) West Point (Choke Point)





### (10) Newburgh Bridge





#### (11) Poughkeepsie





#### (12) Crum Elbow (Choke Point)





## (13) Hyde Park Anchorage (Choke Point)





## (14) Esopus Meadows (Choke Point)





### (15) Kingston





### (16) Saugerties





# (17) Silver Point (Choke Point)





### (18) Catskill





## (19) Hudson Anchorage (Choke Point)

04FEB13





### (20) Coxsackie





### (21) Stuyvesant Anchorage (Choke Point)





### (22) Castleton





### (23) Albany

04FEB13





### (24) Troy