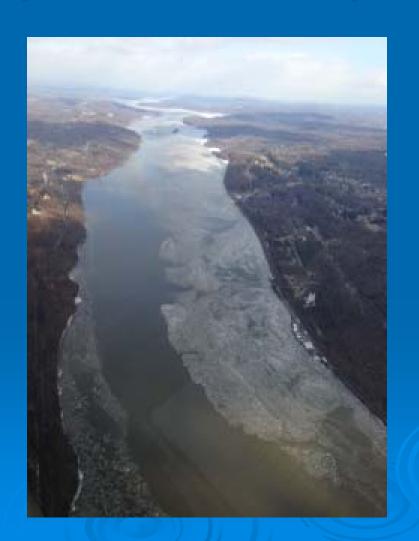

### Ice Flight Photos

as of 04 February 2013

### (1) Shrewsbury and Navesink Rivers

> 27JAN13





### (2) Sandy Hook Bay



### (3) Lower New York Bay



#### (4) Upper New York Bay



#### (5) Newark Bay



### (6) Throgs Neck Bridge



### (7) George Washington Bridge



### (8) Tappan Zee Bridge

> 26JAN13





### (9) West Point (Choke Point)





### (10) Newburgh Bridge





#### (11) Poughkeepsie





#### (12) Crum Elbow (Choke Point)





## (13) Hyde Park Anchorage (Choke Point)





## (14) Esopus Meadows (Choke Point)





### (15) Kingston





### (16) Saugerties





# (17) Silver Point (Choke Point)





### (18) Catskill





## (19) Hudson Anchorage (Choke Point)

04FEB13





### (20) Coxsackie





### (21) Stuyvesant Anchorage (Choke Point)





### (22) Castleton





### (23) Albany

04FEB13





### (24) Troy