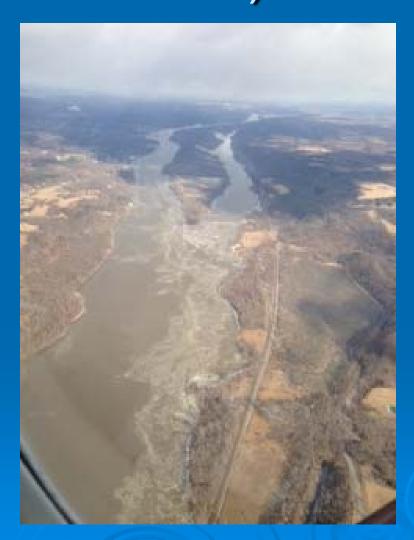

### Ice Flight Photos

as of 04 February 2013

### (1) Shrewsbury and Navesink Rivers

> 27JAN13





### (2) Sandy Hook Bay



### (3) Lower New York Bay



#### (4) Upper New York Bay



#### (5) Newark Bay



### (6) Throgs Neck Bridge



### (7) George Washington Bridge



### (8) Tappan Zee Bridge

> 26JAN13





### (9) West Point (Choke Point)





### (10) Newburgh Bridge





#### (11) Poughkeepsie





#### (12) Crum Elbow (Choke Point)





## (13) Hyde Park Anchorage (Choke Point)





## (14) Esopus Meadows (Choke Point)





### (15) Kingston





### (16) Saugerties





# (17) Silver Point (Choke Point)





### (18) Catskill





## (19) Hudson Anchorage (Choke Point)

04FEB13





### (20) Coxsackie





### (21) Stuyvesant Anchorage (Choke Point)





### (22) Castleton





### (23) Albany

04FEB13





### (24) Troy