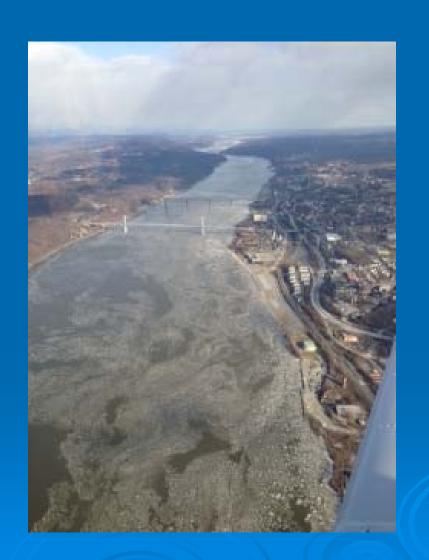

### Ice Flight Photos

as of 04 February 2013

### (1) Shrewsbury and Navesink Rivers

> 27JAN13





### (2) Sandy Hook Bay



### (3) Lower New York Bay



#### (4) Upper New York Bay



#### (5) Newark Bay



### (6) Throgs Neck Bridge



### (7) George Washington Bridge



### (8) Tappan Zee Bridge

> 26JAN13





### (9) West Point (Choke Point)





### (10) Newburgh Bridge





#### (11) Poughkeepsie





#### (12) Crum Elbow (Choke Point)





## (13) Hyde Park Anchorage (Choke Point)





## (14) Esopus Meadows (Choke Point)





### (15) Kingston





### (16) Saugerties





# (17) Silver Point (Choke Point)





### (18) Catskill





## (19) Hudson Anchorage (Choke Point)

04FEB13





### (20) Coxsackie





### (21) Stuyvesant Anchorage (Choke Point)





### (22) Castleton





### (23) Albany

04FEB13





### (24) Troy