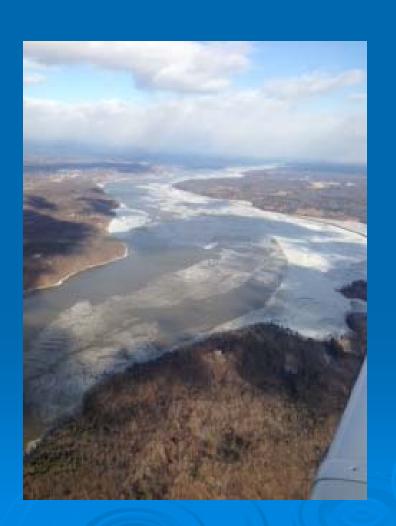

### Ice Flight Photos

as of 04 February 2013

### (1) Shrewsbury and Navesink Rivers

> 27JAN13





### (2) Sandy Hook Bay



### (3) Lower New York Bay



#### (4) Upper New York Bay



#### (5) Newark Bay



### (6) Throgs Neck Bridge



### (7) George Washington Bridge



### (8) Tappan Zee Bridge

> 26JAN13





### (9) West Point (Choke Point)





### (10) Newburgh Bridge





#### (11) Poughkeepsie





#### (12) Crum Elbow (Choke Point)





## (13) Hyde Park Anchorage (Choke Point)





## (14) Esopus Meadows (Choke Point)





### (15) Kingston





### (16) Saugerties





# (17) Silver Point (Choke Point)





### (18) Catskill





## (19) Hudson Anchorage (Choke Point)

04FEB13





### (20) Coxsackie





### (21) Stuyvesant Anchorage (Choke Point)





### (22) Castleton





### (23) Albany

04FEB13





### (24) Troy