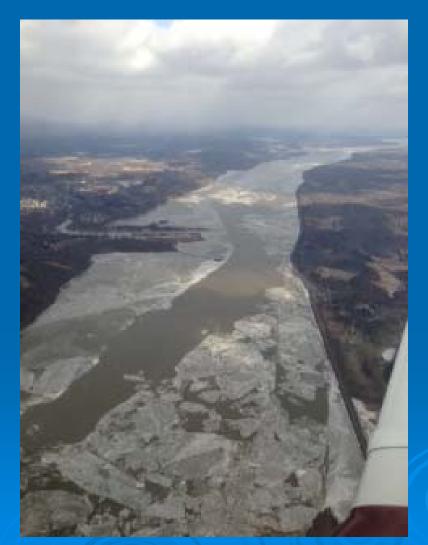

### Ice Flight Photos

as of 04 February 2013

### (1) Shrewsbury and Navesink Rivers

> 27JAN13





### (2) Sandy Hook Bay



### (3) Lower New York Bay



#### (4) Upper New York Bay



#### (5) Newark Bay



### (6) Throgs Neck Bridge



### (7) George Washington Bridge



### (8) Tappan Zee Bridge

> 26JAN13





### (9) West Point (Choke Point)





### (10) Newburgh Bridge





#### (11) Poughkeepsie





#### (12) Crum Elbow (Choke Point)





## (13) Hyde Park Anchorage (Choke Point)





## (14) Esopus Meadows (Choke Point)





### (15) Kingston





### (16) Saugerties





# (17) Silver Point (Choke Point)





### (18) Catskill





## (19) Hudson Anchorage (Choke Point)

04FEB13





### (20) Coxsackie





### (21) Stuyvesant Anchorage (Choke Point)





### (22) Castleton





### (23) Albany

04FEB13





### (24) Troy