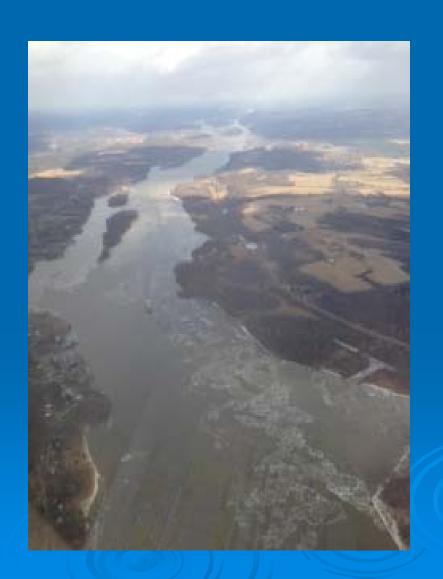

### Ice Flight Photos

as of 04 February 2013

### (1) Shrewsbury and Navesink Rivers

> 27JAN13





### (2) Sandy Hook Bay



### (3) Lower New York Bay



#### (4) Upper New York Bay



#### (5) Newark Bay



### (6) Throgs Neck Bridge



### (7) George Washington Bridge



### (8) Tappan Zee Bridge

> 26JAN13





### (9) West Point (Choke Point)





### (10) Newburgh Bridge





#### (11) Poughkeepsie





#### (12) Crum Elbow (Choke Point)





## (13) Hyde Park Anchorage (Choke Point)





## (14) Esopus Meadows (Choke Point)





### (15) Kingston





### (16) Saugerties





# (17) Silver Point (Choke Point)





### (18) Catskill





## (19) Hudson Anchorage (Choke Point)

04FEB13





### (20) Coxsackie





### (21) Stuyvesant Anchorage (Choke Point)





### (22) Castleton





### (23) Albany

04FEB13





### (24) Troy