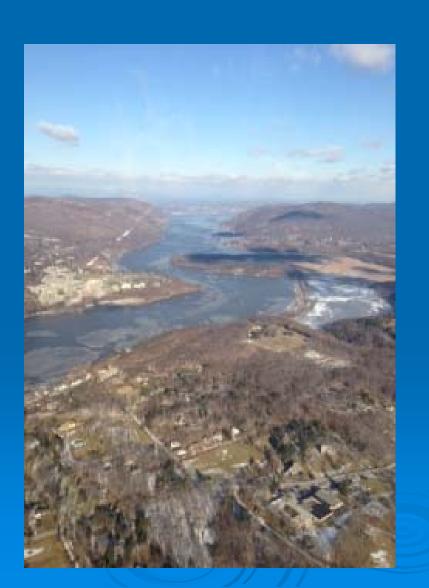

### Ice Flight Photos

as of 04 February 2013

### (1) Shrewsbury and Navesink Rivers

> 27JAN13





### (2) Sandy Hook Bay



### (3) Lower New York Bay



#### (4) Upper New York Bay



#### (5) Newark Bay



### (6) Throgs Neck Bridge



### (7) George Washington Bridge



### (8) Tappan Zee Bridge

> 26JAN13





### (9) West Point (Choke Point)





### (10) Newburgh Bridge





#### (11) Poughkeepsie





#### (12) Crum Elbow (Choke Point)





## (13) Hyde Park Anchorage (Choke Point)





## (14) Esopus Meadows (Choke Point)





### (15) Kingston





### (16) Saugerties





# (17) Silver Point (Choke Point)





### (18) Catskill





## (19) Hudson Anchorage (Choke Point)

04FEB13





### (20) Coxsackie





### (21) Stuyvesant Anchorage (Choke Point)





### (22) Castleton





### (23) Albany

04FEB13





### (24) Troy