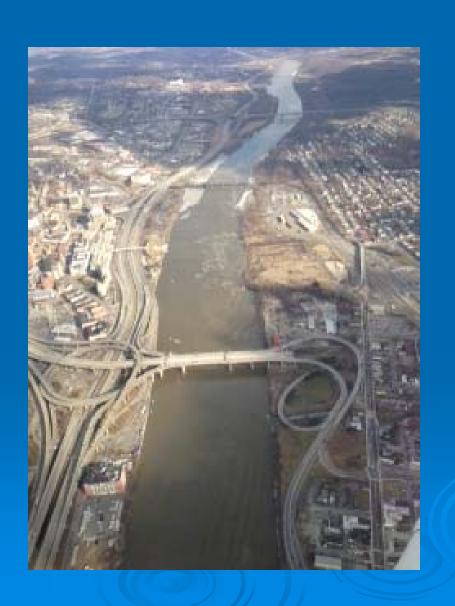

February 2013

### (1) Shrewsbury and Navesink Rivers

> 27JAN13





### (2) Sandy Hook Bay



### (3) Lower New York Bay



#### (4) Upper New York Bay



#### (5) Newark Bay



### (6) Throgs Neck Bridge



### (7) George Washington Bridge



### (8) Tappan Zee Bridge

> 26JAN13





### (9) West Point (Choke Point)





### (10) Newburgh Bridge





#### (11) Poughkeepsie





#### (12) Crum Elbow (Choke Point)





## (13) Hyde Park Anchorage (Choke Point)





## (14) Esopus Meadows (Choke Point)





### (15) Kingston





### (16) Saugerties





# (17) Silver Point (Choke Point)





### (18) Catskill





## (19) Hudson Anchorage (Choke Point)

04FEB13





### (20) Coxsackie





### (21) Stuyvesant Anchorage (Choke Point)





### (22) Castleton





### (23) Albany

04FEB13





### (24) Troy