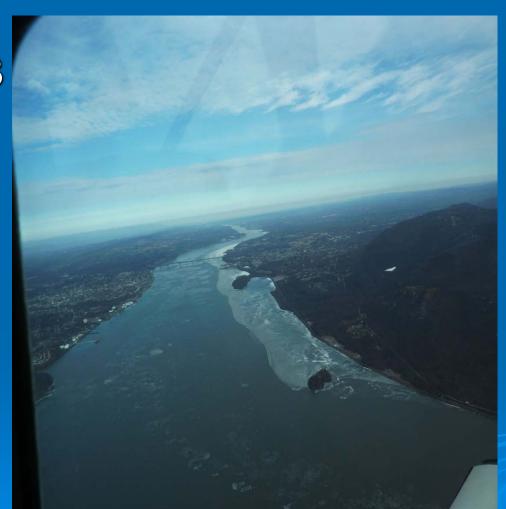

### Ice Flight Photos

as of 07 February 2013

### (1) Shrewsbury and Navesink Rivers

> 27JAN13





### (2) Sandy Hook Bay



### (3) Lower New York Bay



#### (4) Upper New York Bay



#### (5) Newark Bay



### (6) Throgs Neck Bridge



### (7) George Washington Bridge



### (8) Tappan Zee Bridge

> 26JAN13





### (9) West Point (Choke Point)

> 04FEB13





### (10) Newburgh Bridge





### (11) Poughkeepsie





#### (12) Crum Elbow (Choke Point)





## (13) Hyde Park Anchorage (Choke Point)



## (14) Esopus Meadows (Choke Point)





### (15) Kingston





### (16) Saugerties





# (17) Silver Point (Choke Point)





### (18) Catskill





## (19) Hudson Anchorage (Choke Point)

07FEB13





### (20) Coxsackie





### (21) Stuyvesant Anchorage (Choke Point)





### (22) Castleton







### (23) Albany

07FEB13





### (24) Troy

> 07FEB13



 $\mathbf{N}$