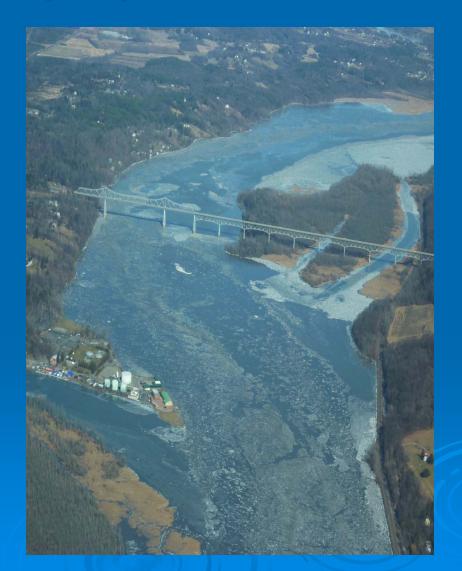

### Ice Flight Photos

as of 07 February 2013

### (1) Shrewsbury and Navesink Rivers

> 27JAN13





### (2) Sandy Hook Bay



### (3) Lower New York Bay



#### (4) Upper New York Bay



#### (5) Newark Bay



### (6) Throgs Neck Bridge



### (7) George Washington Bridge



### (8) Tappan Zee Bridge

> 26JAN13





### (9) West Point (Choke Point)

> 04FEB13





### (10) Newburgh Bridge





### (11) Poughkeepsie





#### (12) Crum Elbow (Choke Point)





## (13) Hyde Park Anchorage (Choke Point)



## (14) Esopus Meadows (Choke Point)





### (15) Kingston





### (16) Saugerties





# (17) Silver Point (Choke Point)





### (18) Catskill





## (19) Hudson Anchorage (Choke Point)

07FEB13





### (20) Coxsackie





### (21) Stuyvesant Anchorage (Choke Point)





### (22) Castleton







### (23) Albany

07FEB13





### (24) Troy

> 07FEB13



 $\mathbf{N}$