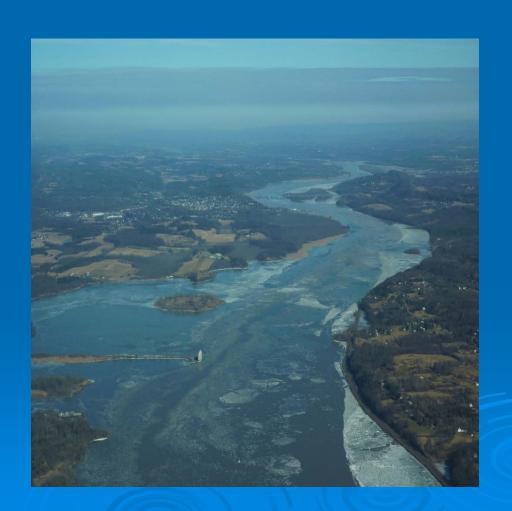

### Ice Flight Photos

as of 07 February 2013

### (1) Shrewsbury and Navesink Rivers

> 27JAN13





### (2) Sandy Hook Bay



### (3) Lower New York Bay



#### (4) Upper New York Bay



#### (5) Newark Bay



### (6) Throgs Neck Bridge



### (7) George Washington Bridge



### (8) Tappan Zee Bridge

> 26JAN13





### (9) West Point (Choke Point)

> 04FEB13





### (10) Newburgh Bridge





### (11) Poughkeepsie





#### (12) Crum Elbow (Choke Point)





## (13) Hyde Park Anchorage (Choke Point)



## (14) Esopus Meadows (Choke Point)





### (15) Kingston





### (16) Saugerties





# (17) Silver Point (Choke Point)





### (18) Catskill





## (19) Hudson Anchorage (Choke Point)

07FEB13





### (20) Coxsackie





### (21) Stuyvesant Anchorage (Choke Point)





### (22) Castleton







### (23) Albany

07FEB13





### (24) Troy

> 07FEB13



 $\mathbf{N}$