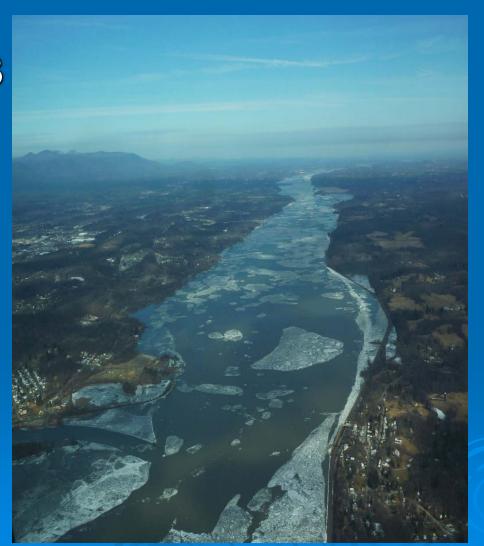

### Ice Flight Photos

as of 07 February 2013

### (1) Shrewsbury and Navesink Rivers

> 27JAN13





### (2) Sandy Hook Bay



### (3) Lower New York Bay



#### (4) Upper New York Bay



#### (5) Newark Bay



### (6) Throgs Neck Bridge



### (7) George Washington Bridge



### (8) Tappan Zee Bridge

> 26JAN13





### (9) West Point (Choke Point)

> 04FEB13





### (10) Newburgh Bridge





### (11) Poughkeepsie





#### (12) Crum Elbow (Choke Point)





## (13) Hyde Park Anchorage (Choke Point)



## (14) Esopus Meadows (Choke Point)





### (15) Kingston





### (16) Saugerties





# (17) Silver Point (Choke Point)





### (18) Catskill





## (19) Hudson Anchorage (Choke Point)

07FEB13





### (20) Coxsackie





### (21) Stuyvesant Anchorage (Choke Point)





### (22) Castleton







### (23) Albany

07FEB13





### (24) Troy

> 07FEB13



 $\mathbf{N}$