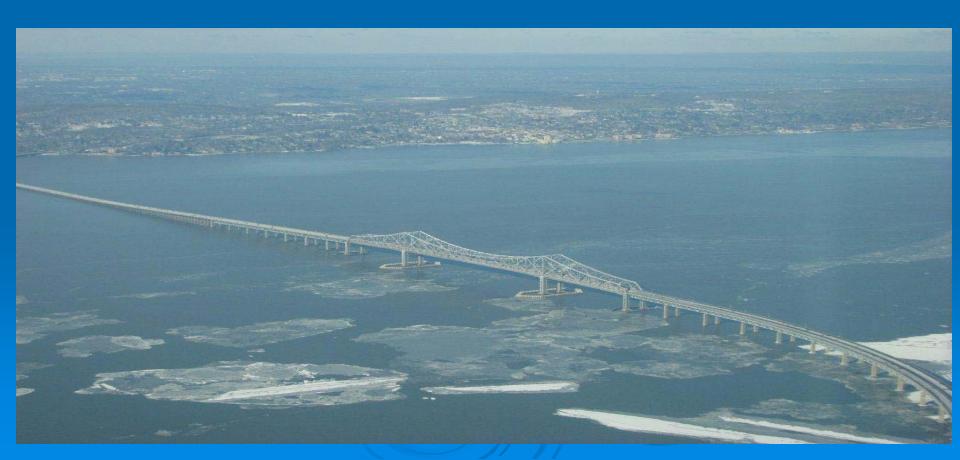

### Ice Flight Photos

as of 07 February 2013

### (1) Shrewsbury and Navesink Rivers

> 27JAN13





### (2) Sandy Hook Bay



### (3) Lower New York Bay



#### (4) Upper New York Bay



#### (5) Newark Bay



### (6) Throgs Neck Bridge



### (7) George Washington Bridge



### (8) Tappan Zee Bridge

> 26JAN13





### (9) West Point (Choke Point)

> 04FEB13





### (10) Newburgh Bridge





### (11) Poughkeepsie





#### (12) Crum Elbow (Choke Point)





## (13) Hyde Park Anchorage (Choke Point)



## (14) Esopus Meadows (Choke Point)





### (15) Kingston





### (16) Saugerties





# (17) Silver Point (Choke Point)





### (18) Catskill





## (19) Hudson Anchorage (Choke Point)

07FEB13





### (20) Coxsackie





### (21) Stuyvesant Anchorage (Choke Point)





### (22) Castleton







### (23) Albany

07FEB13





### (24) Troy

> 07FEB13



 $\mathbf{N}$