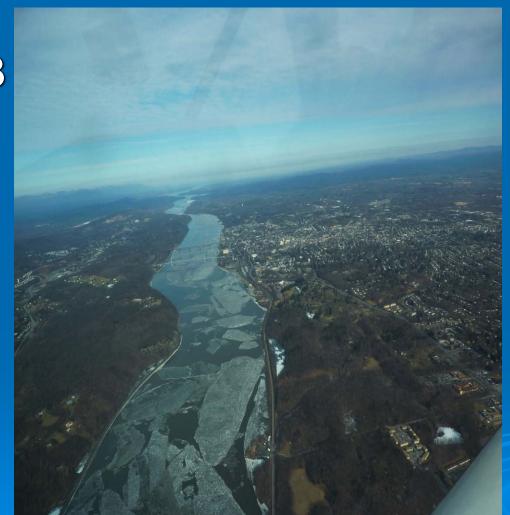

### Ice Flight Photos

as of 07 February 2013

### (1) Shrewsbury and Navesink Rivers

> 27JAN13





### (2) Sandy Hook Bay



### (3) Lower New York Bay



#### (4) Upper New York Bay



#### (5) Newark Bay



### (6) Throgs Neck Bridge



### (7) George Washington Bridge



### (8) Tappan Zee Bridge

> 26JAN13





### (9) West Point (Choke Point)

> 04FEB13





### (10) Newburgh Bridge





### (11) Poughkeepsie





#### (12) Crum Elbow (Choke Point)





## (13) Hyde Park Anchorage (Choke Point)



## (14) Esopus Meadows (Choke Point)





### (15) Kingston





### (16) Saugerties





# (17) Silver Point (Choke Point)





### (18) Catskill





## (19) Hudson Anchorage (Choke Point)

07FEB13





### (20) Coxsackie





### (21) Stuyvesant Anchorage (Choke Point)





### (22) Castleton







### (23) Albany

07FEB13





### (24) Troy

> 07FEB13



 $\mathbf{N}$