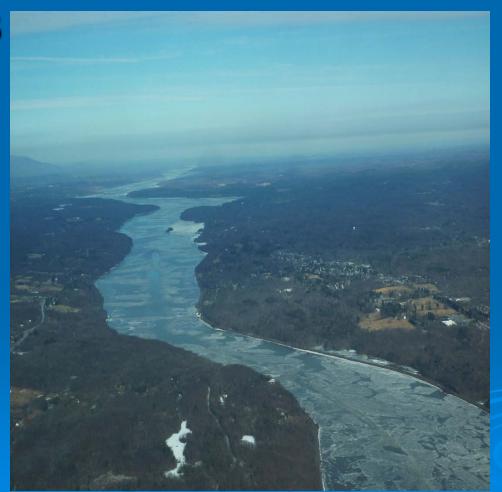

### Ice Flight Photos

as of 07 February 2013

### (1) Shrewsbury and Navesink Rivers

> 27JAN13





### (2) Sandy Hook Bay



### (3) Lower New York Bay



#### (4) Upper New York Bay



#### (5) Newark Bay



### (6) Throgs Neck Bridge



### (7) George Washington Bridge



### (8) Tappan Zee Bridge

> 26JAN13





### (9) West Point (Choke Point)

> 04FEB13





### (10) Newburgh Bridge





### (11) Poughkeepsie





#### (12) Crum Elbow (Choke Point)





## (13) Hyde Park Anchorage (Choke Point)



## (14) Esopus Meadows (Choke Point)





### (15) Kingston





### (16) Saugerties





# (17) Silver Point (Choke Point)





### (18) Catskill





## (19) Hudson Anchorage (Choke Point)

07FEB13





### (20) Coxsackie





### (21) Stuyvesant Anchorage (Choke Point)





### (22) Castleton







### (23) Albany

07FEB13





### (24) Troy

> 07FEB13



 $\mathbf{N}$