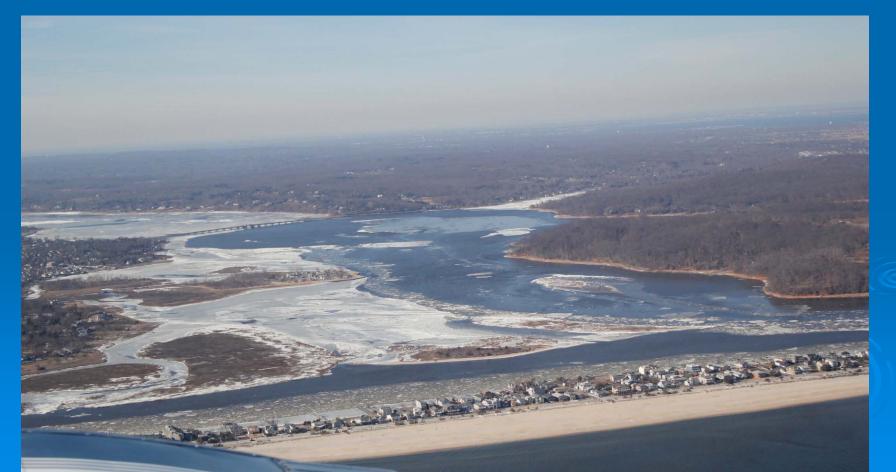

### Ice Flight Photos

as of 07 February 2013

### (1) Shrewsbury and Navesink Rivers

> 27JAN13





### (2) Sandy Hook Bay



### (3) Lower New York Bay



#### (4) Upper New York Bay



#### (5) Newark Bay



### (6) Throgs Neck Bridge



### (7) George Washington Bridge



### (8) Tappan Zee Bridge

> 26JAN13





### (9) West Point (Choke Point)

> 04FEB13





### (10) Newburgh Bridge





### (11) Poughkeepsie





#### (12) Crum Elbow (Choke Point)





## (13) Hyde Park Anchorage (Choke Point)



## (14) Esopus Meadows (Choke Point)





### (15) Kingston





### (16) Saugerties





# (17) Silver Point (Choke Point)





### (18) Catskill





## (19) Hudson Anchorage (Choke Point)

07FEB13





### (20) Coxsackie





### (21) Stuyvesant Anchorage (Choke Point)





### (22) Castleton







### (23) Albany

07FEB13





### (24) Troy

> 07FEB13



 $\mathbf{N}$