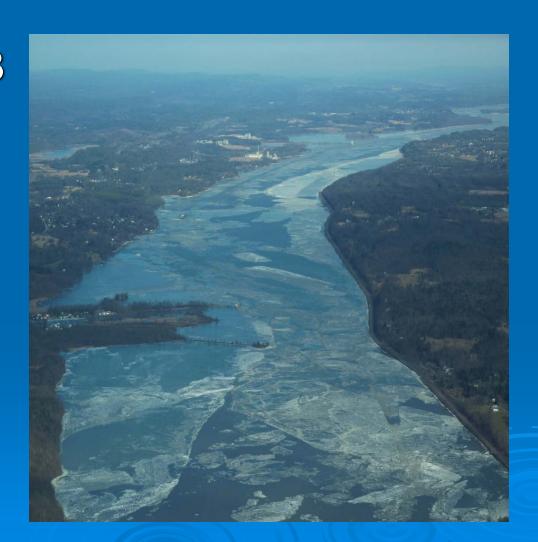

### Ice Flight Photos

as of 07 February 2013

### (1) Shrewsbury and Navesink Rivers

> 27JAN13





### (2) Sandy Hook Bay



### (3) Lower New York Bay



#### (4) Upper New York Bay



#### (5) Newark Bay



### (6) Throgs Neck Bridge



### (7) George Washington Bridge



### (8) Tappan Zee Bridge

> 26JAN13





### (9) West Point (Choke Point)

> 04FEB13





### (10) Newburgh Bridge





### (11) Poughkeepsie





#### (12) Crum Elbow (Choke Point)





## (13) Hyde Park Anchorage (Choke Point)



## (14) Esopus Meadows (Choke Point)





### (15) Kingston





### (16) Saugerties





# (17) Silver Point (Choke Point)





### (18) Catskill





## (19) Hudson Anchorage (Choke Point)

07FEB13





### (20) Coxsackie





### (21) Stuyvesant Anchorage (Choke Point)





### (22) Castleton







### (23) Albany

07FEB13





### (24) Troy

> 07FEB13



 $\mathbf{N}$