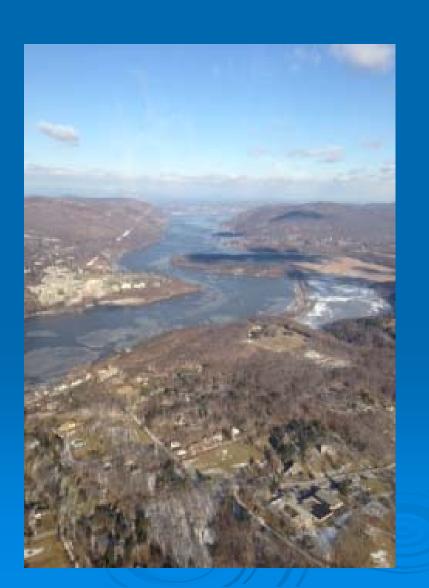

### Ice Flight Photos

as of 07 February 2013

### (1) Shrewsbury and Navesink Rivers

> 27JAN13





### (2) Sandy Hook Bay



### (3) Lower New York Bay



#### (4) Upper New York Bay



#### (5) Newark Bay



### (6) Throgs Neck Bridge



### (7) George Washington Bridge



### (8) Tappan Zee Bridge

> 26JAN13





### (9) West Point (Choke Point)

> 04FEB13





### (10) Newburgh Bridge





### (11) Poughkeepsie





#### (12) Crum Elbow (Choke Point)





## (13) Hyde Park Anchorage (Choke Point)



## (14) Esopus Meadows (Choke Point)





### (15) Kingston





### (16) Saugerties





# (17) Silver Point (Choke Point)





### (18) Catskill





## (19) Hudson Anchorage (Choke Point)

07FEB13





### (20) Coxsackie





### (21) Stuyvesant Anchorage (Choke Point)





### (22) Castleton







### (23) Albany

07FEB13





### (24) Troy

> 07FEB13



 $\mathbf{N}$