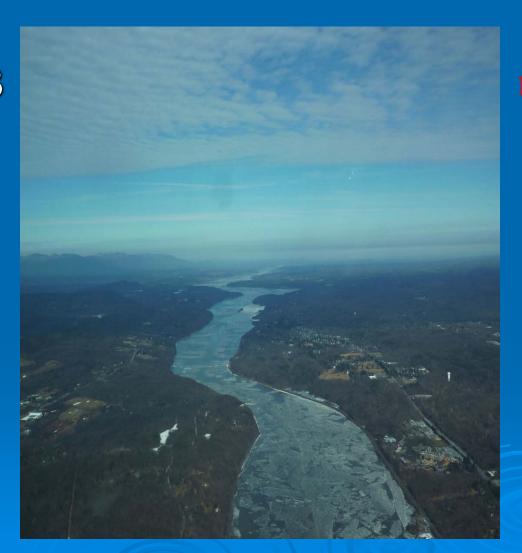

### Ice Flight Photos

as of 07 February 2013

### (1) Shrewsbury and Navesink Rivers

> 27JAN13





### (2) Sandy Hook Bay



### (3) Lower New York Bay



#### (4) Upper New York Bay



#### (5) Newark Bay



### (6) Throgs Neck Bridge



### (7) George Washington Bridge



### (8) Tappan Zee Bridge

> 26JAN13





### (9) West Point (Choke Point)

> 04FEB13





### (10) Newburgh Bridge





### (11) Poughkeepsie





#### (12) Crum Elbow (Choke Point)





## (13) Hyde Park Anchorage (Choke Point)



## (14) Esopus Meadows (Choke Point)





### (15) Kingston





### (16) Saugerties





# (17) Silver Point (Choke Point)





### (18) Catskill





## (19) Hudson Anchorage (Choke Point)

07FEB13





### (20) Coxsackie





### (21) Stuyvesant Anchorage (Choke Point)





### (22) Castleton







### (23) Albany

07FEB13





### (24) Troy

> 07FEB13



 $\mathbf{N}$