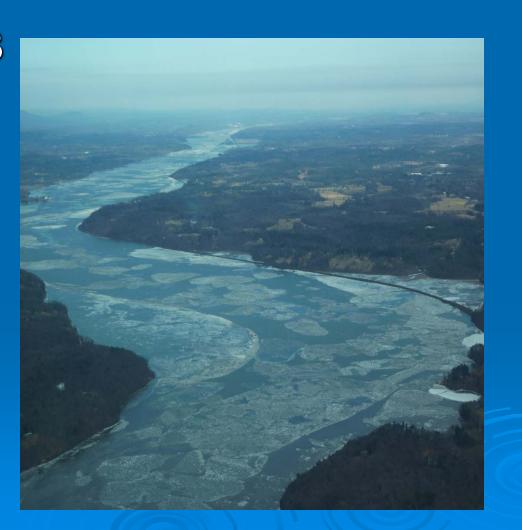

### Ice Flight Photos

as of 07 February 2013

### (1) Shrewsbury and Navesink Rivers

> 27JAN13





### (2) Sandy Hook Bay



### (3) Lower New York Bay



#### (4) Upper New York Bay



#### (5) Newark Bay



### (6) Throgs Neck Bridge



### (7) George Washington Bridge



### (8) Tappan Zee Bridge

> 26JAN13





### (9) West Point (Choke Point)

> 04FEB13





### (10) Newburgh Bridge





### (11) Poughkeepsie





#### (12) Crum Elbow (Choke Point)





## (13) Hyde Park Anchorage (Choke Point)



## (14) Esopus Meadows (Choke Point)





### (15) Kingston





### (16) Saugerties





# (17) Silver Point (Choke Point)





### (18) Catskill





## (19) Hudson Anchorage (Choke Point)

07FEB13





### (20) Coxsackie





### (21) Stuyvesant Anchorage (Choke Point)





### (22) Castleton







### (23) Albany

07FEB13





### (24) Troy

> 07FEB13



 $\mathbf{N}$