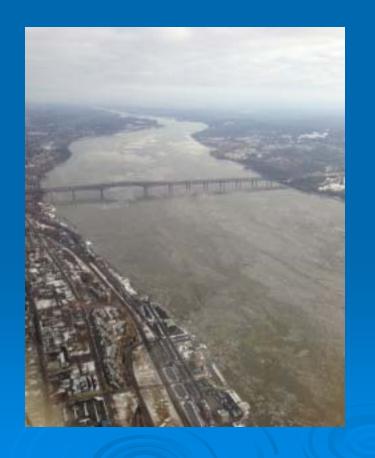

### Ice Flight Photos

as of 25 February 2013

### (1) Shrewsbury and Navesink Rivers

### (2) Sandy Hook Bay

### (3) Lower New York Bay

### (4) Upper New York Bay

### (5) Newark Bay

### (6) Throgs Neck Bridge

### (7) George Washington Bridge

### (8) Tappan Zee Bridge

### (9) West Point (Choke Point)



### (10) Newburgh Bridge



#### (11) Poughkeepsie



#### (12) Crum Elbow (Choke Point)



## (13) Hyde Park Anchorage (Choke Point)



## (14) Esopus Meadows (Choke Point)



### (15) Kingston



### (16) Saugerties

# (17) Silver Point (Choke Point)

### (18) Catskill

## (19) Hudson Anchorage (Choke Point)

### (20) Coxsackie

### (21) Stuyvesant Anchorage (Choke Point)

### (22) Castleton

#### (23) Albany

### (24) Troy