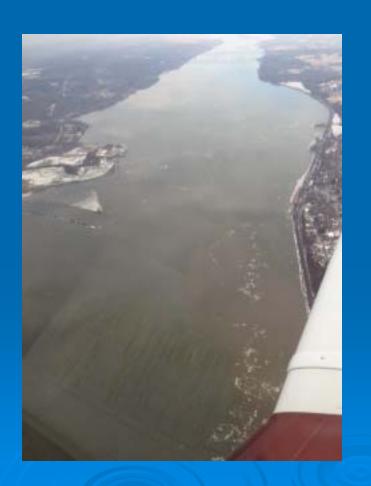

### Ice Flight Photos

as of 25 February 2013

### (1) Shrewsbury and Navesink Rivers

### (2) Sandy Hook Bay

### (3) Lower New York Bay

### (4) Upper New York Bay

### (5) Newark Bay

### (6) Throgs Neck Bridge

### (7) George Washington Bridge

### (8) Tappan Zee Bridge

### (9) West Point (Choke Point)



### (10) Newburgh Bridge



#### (11) Poughkeepsie



#### (12) Crum Elbow (Choke Point)



## (13) Hyde Park Anchorage (Choke Point)



## (14) Esopus Meadows (Choke Point)



### (15) Kingston



### (16) Saugerties

# (17) Silver Point (Choke Point)

### (18) Catskill

## (19) Hudson Anchorage (Choke Point)

### (20) Coxsackie

### (21) Stuyvesant Anchorage (Choke Point)

### (22) Castleton

#### (23) Albany

### (24) Troy