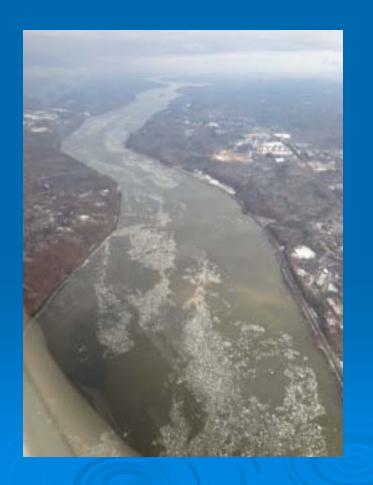

### Ice Flight Photos

as of 25 February 2013

### (1) Shrewsbury and Navesink Rivers

### (2) Sandy Hook Bay

### (3) Lower New York Bay

### (4) Upper New York Bay

### (5) Newark Bay

### (6) Throgs Neck Bridge

### (7) George Washington Bridge

### (8) Tappan Zee Bridge

### (9) West Point (Choke Point)



### (10) Newburgh Bridge



#### (11) Poughkeepsie



#### (12) Crum Elbow (Choke Point)



## (13) Hyde Park Anchorage (Choke Point)



## (14) Esopus Meadows (Choke Point)



### (15) Kingston



### (16) Saugerties

# (17) Silver Point (Choke Point)

### (18) Catskill

## (19) Hudson Anchorage (Choke Point)

### (20) Coxsackie

### (21) Stuyvesant Anchorage (Choke Point)

### (22) Castleton

#### (23) Albany

### (24) Troy