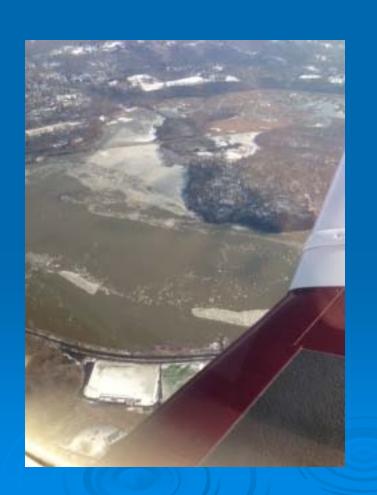

### Ice Flight Photos

as of 25 February 2013

### (1) Shrewsbury and Navesink Rivers

### (2) Sandy Hook Bay

### (3) Lower New York Bay

### (4) Upper New York Bay

### (5) Newark Bay

### (6) Throgs Neck Bridge

### (7) George Washington Bridge

### (8) Tappan Zee Bridge

### (9) West Point (Choke Point)



### (10) Newburgh Bridge



#### (11) Poughkeepsie



#### (12) Crum Elbow (Choke Point)



## (13) Hyde Park Anchorage (Choke Point)



## (14) Esopus Meadows (Choke Point)



### (15) Kingston



### (16) Saugerties

# (17) Silver Point (Choke Point)

### (18) Catskill

## (19) Hudson Anchorage (Choke Point)

### (20) Coxsackie

### (21) Stuyvesant Anchorage (Choke Point)

### (22) Castleton

#### (23) Albany

### (24) Troy