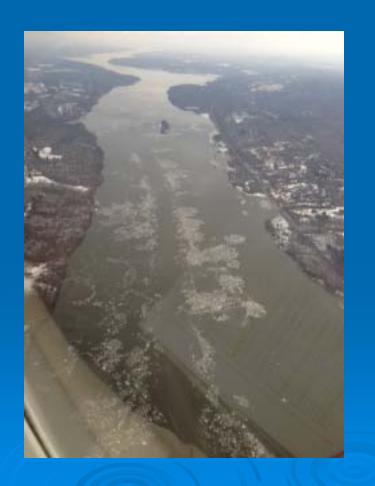

### Ice Flight Photos

as of 25 February 2013

### (1) Shrewsbury and Navesink Rivers

### (2) Sandy Hook Bay

### (3) Lower New York Bay

### (4) Upper New York Bay

### (5) Newark Bay

### (6) Throgs Neck Bridge

### (7) George Washington Bridge

### (8) Tappan Zee Bridge

### (9) West Point (Choke Point)



### (10) Newburgh Bridge



#### (11) Poughkeepsie



#### (12) Crum Elbow (Choke Point)



## (13) Hyde Park Anchorage (Choke Point)



## (14) Esopus Meadows (Choke Point)



### (15) Kingston



### (16) Saugerties

# (17) Silver Point (Choke Point)

### (18) Catskill

## (19) Hudson Anchorage (Choke Point)

### (20) Coxsackie

### (21) Stuyvesant Anchorage (Choke Point)

### (22) Castleton

#### (23) Albany

### (24) Troy