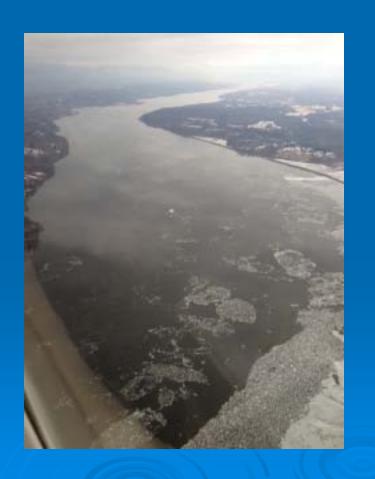

### Ice Flight Photos

as of 25 February 2013

### (1) Shrewsbury and Navesink Rivers

### (2) Sandy Hook Bay

### (3) Lower New York Bay

### (4) Upper New York Bay

### (5) Newark Bay

### (6) Throgs Neck Bridge

### (7) George Washington Bridge

### (8) Tappan Zee Bridge

### (9) West Point (Choke Point)



### (10) Newburgh Bridge



#### (11) Poughkeepsie



#### (12) Crum Elbow (Choke Point)



## (13) Hyde Park Anchorage (Choke Point)



## (14) Esopus Meadows (Choke Point)



### (15) Kingston



### (16) Saugerties

# (17) Silver Point (Choke Point)

### (18) Catskill

## (19) Hudson Anchorage (Choke Point)

### (20) Coxsackie

### (21) Stuyvesant Anchorage (Choke Point)

### (22) Castleton

#### (23) Albany

### (24) Troy