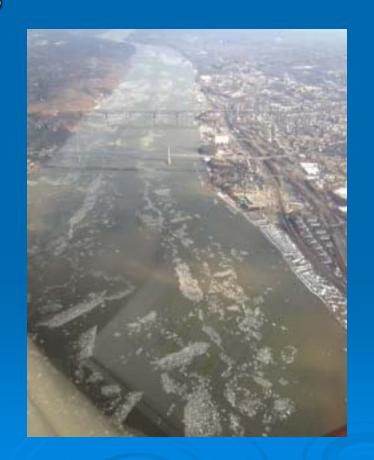

### Ice Flight Photos

as of 25 February 2013

### (1) Shrewsbury and Navesink Rivers

### (2) Sandy Hook Bay

### (3) Lower New York Bay

### (4) Upper New York Bay

### (5) Newark Bay

### (6) Throgs Neck Bridge

### (7) George Washington Bridge

### (8) Tappan Zee Bridge

### (9) West Point (Choke Point)



### (10) Newburgh Bridge



#### (11) Poughkeepsie



#### (12) Crum Elbow (Choke Point)



## (13) Hyde Park Anchorage (Choke Point)



## (14) Esopus Meadows (Choke Point)



### (15) Kingston



### (16) Saugerties

# (17) Silver Point (Choke Point)

### (18) Catskill

## (19) Hudson Anchorage (Choke Point)

### (20) Coxsackie

### (21) Stuyvesant Anchorage (Choke Point)

### (22) Castleton

#### (23) Albany

### (24) Troy