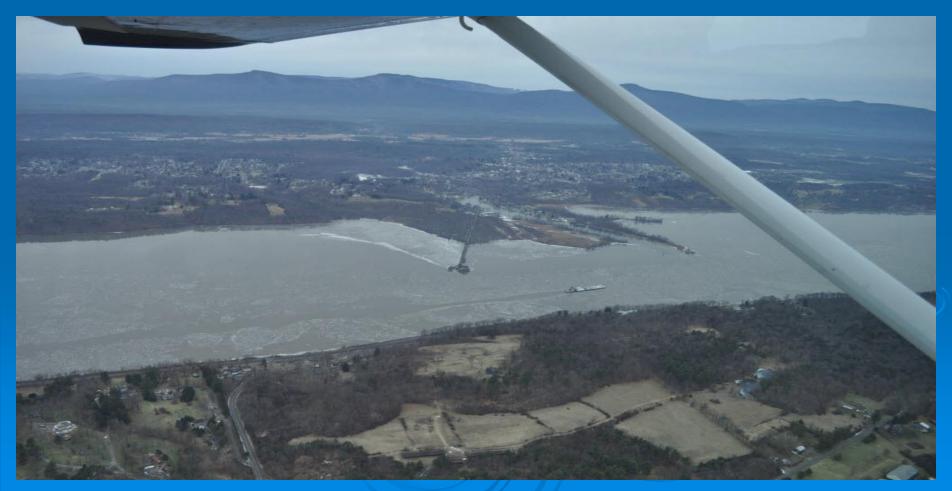

## Ice Flight Photos as of 29 December 2013

## (1) Shrewsbury and Navesink Rivers



## (2) Sandy Hook Bay



## (3) Lower New York Bay



## (4) Upper New York Bay



## (5) Newark Bay



## (6) Throgs Neck Bridge



## (7) George Washington Bridge



# (8) Tappan Zee Bridge



## (9) West Point (Choke Point)



# (10) Newburgh Bridge



## (11) Poughkeepsie



## (12) Crum Elbow (Choke Point)



# (13) Hyde Park Anchorage (Choke Point)



# (14) Esopus Meadows (Choke Point)



# (15) Kingston



# (16) Saugerties







# (17) Silver Point (Choke Point)

 $\mathbf{Z} \Longrightarrow$ 





# (18) Catskill

#### > 29DEC13





# (19) Hudson Anchorage (Choke Point)

#### > 29DEC13



# (20) Coxsackie

 $Z \Rightarrow$ 





# (21) Stuyvesant Anchorage (Choke Point)

 $Z \rightarrow$ 

#### > 29DEC13