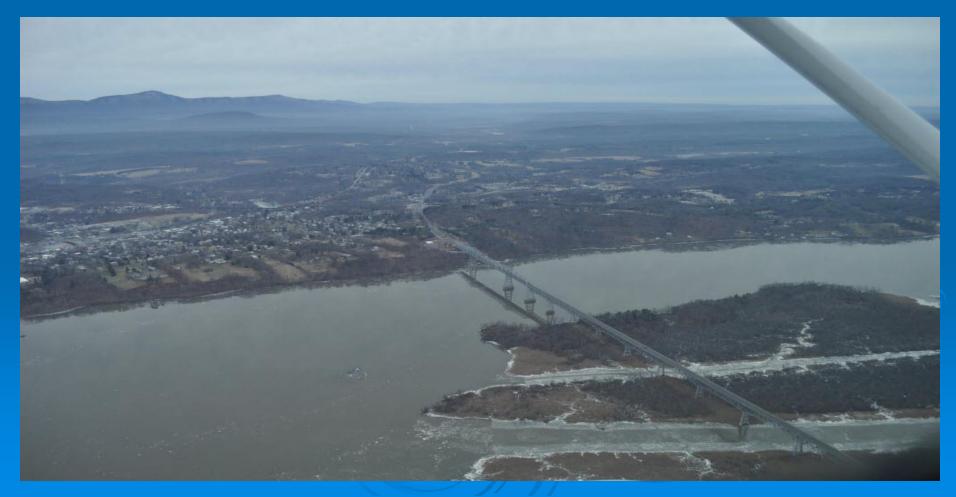

## Ice Flight Photos as of 29 December 2013

## (1) Shrewsbury and Navesink Rivers



## (2) Sandy Hook Bay



## (3) Lower New York Bay



## (4) Upper New York Bay



## (5) Newark Bay



## (6) Throgs Neck Bridge



## (7) George Washington Bridge



# (8) Tappan Zee Bridge



## (9) West Point (Choke Point)



# (10) Newburgh Bridge



## (11) Poughkeepsie



## (12) Crum Elbow (Choke Point)



# (13) Hyde Park Anchorage (Choke Point)



# (14) Esopus Meadows (Choke Point)



# (15) Kingston



# (16) Saugerties







# (17) Silver Point (Choke Point)

 $\mathbf{Z} \Longrightarrow$ 





# (18) Catskill

#### > 29DEC13





# (19) Hudson Anchorage (Choke Point)

#### > 29DEC13



# (20) Coxsackie

 $Z \Rightarrow$ 





# (21) Stuyvesant Anchorage (Choke Point)

 $Z \rightarrow$ 

#### > 29DEC13