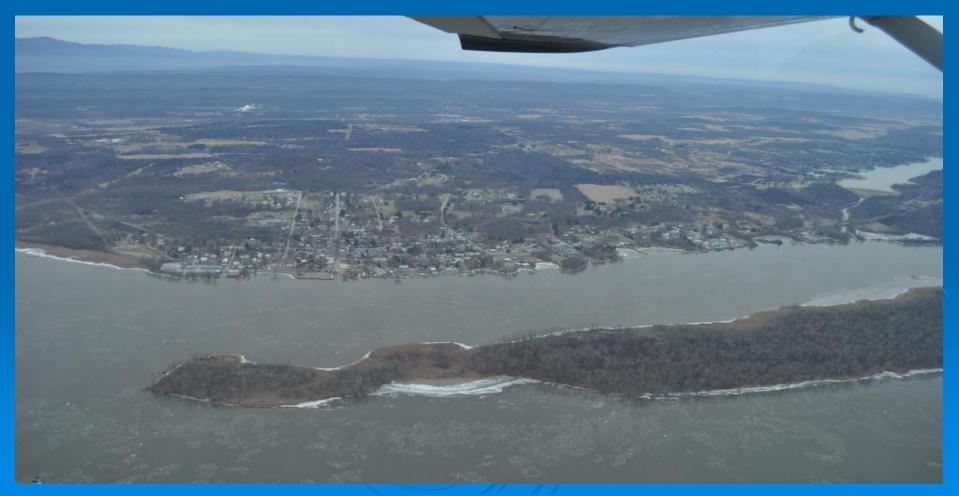

## Ice Flight Photos as of 29 December 2013

## (1) Shrewsbury and Navesink Rivers



## (2) Sandy Hook Bay



## (3) Lower New York Bay



## (4) Upper New York Bay



## (5) Newark Bay



## (6) Throgs Neck Bridge



## (7) George Washington Bridge



# (8) Tappan Zee Bridge



## (9) West Point (Choke Point)



# (10) Newburgh Bridge



## (11) Poughkeepsie



## (12) Crum Elbow (Choke Point)



# (13) Hyde Park Anchorage (Choke Point)



# (14) Esopus Meadows (Choke Point)



# (15) Kingston



# (16) Saugerties







# (17) Silver Point (Choke Point)

 $\mathbf{Z} \Longrightarrow$ 





# (18) Catskill

#### > 29DEC13





# (19) Hudson Anchorage (Choke Point)

#### > 29DEC13



# (20) Coxsackie

 $Z \Rightarrow$ 





# (21) Stuyvesant Anchorage (Choke Point)

 $Z \rightarrow$ 

#### > 29DEC13