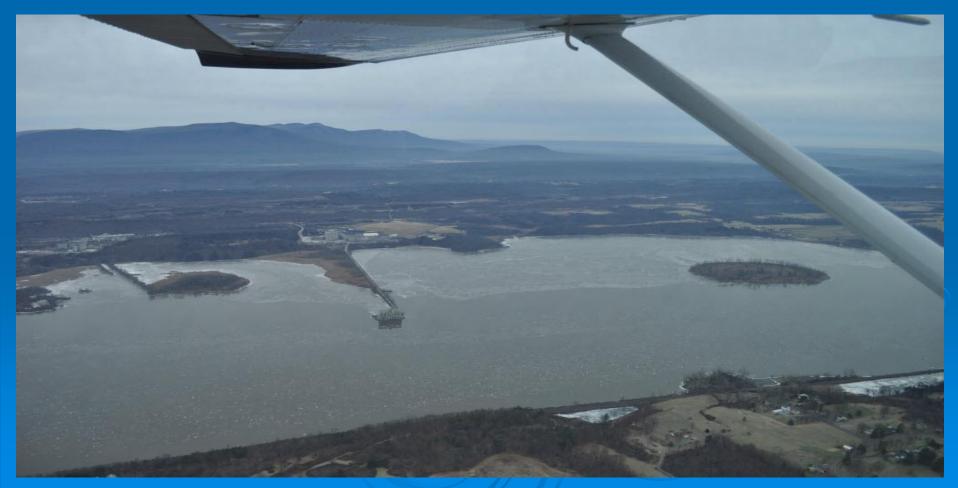

## Ice Flight Photos as of 29 December 2013

## (1) Shrewsbury and Navesink Rivers



## (2) Sandy Hook Bay



## (3) Lower New York Bay



## (4) Upper New York Bay



## (5) Newark Bay



## (6) Throgs Neck Bridge



## (7) George Washington Bridge



# (8) Tappan Zee Bridge



## (9) West Point (Choke Point)



# (10) Newburgh Bridge



## (11) Poughkeepsie



## (12) Crum Elbow (Choke Point)



# (13) Hyde Park Anchorage (Choke Point)



# (14) Esopus Meadows (Choke Point)



# (15) Kingston



# (16) Saugerties







# (17) Silver Point (Choke Point)

 $\mathbf{Z} \Longrightarrow$ 





# (18) Catskill

#### > 29DEC13





# (19) Hudson Anchorage (Choke Point)

#### > 29DEC13



# (20) Coxsackie

 $Z \Rightarrow$ 





# (21) Stuyvesant Anchorage (Choke Point)

 $Z \rightarrow$ 

#### > 29DEC13