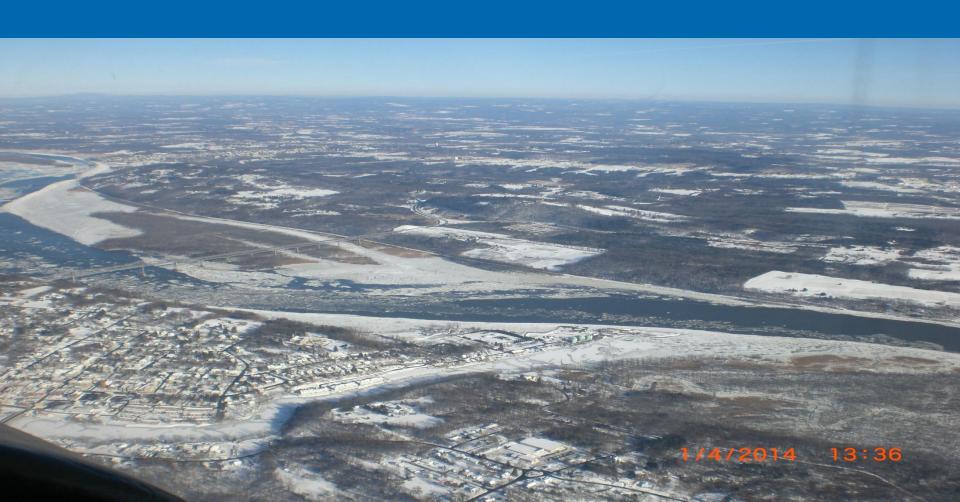

## Ice Flight Photos

as of 04 January 2014

## (1) Shrewsbury and Navesink Rivers

### (2) Sandy Hook Bay

### (3) Lower New York Bay

#### (4) Upper New York Bay

### (5) Newark Bay

### (6) Throgs Neck Bridge

### (7) George Washington Bridge

### (8)Tappan Zee Bridge

### (9) West Point (Choke Point)



### (10) Newburgh Bridge



### (11) Poughkeepsie



#### (12) Crum Elbow (Choke Point)



# (13) Hyde Park Anchorage (Choke Point)



## (14) Esopus Meadows (Choke Point)



### (15) Kingston



## (16) Saugerties



# (17) Silver Point (Choke Point)



## (18) Catskill



## (19) Hudson Anchorage (Choke Point)



## (20) Coxsackie



## (21) Stuyvesant Anchorage (Choke Point)



### (22) Castleton



### (23) Albany



## (24) Troy