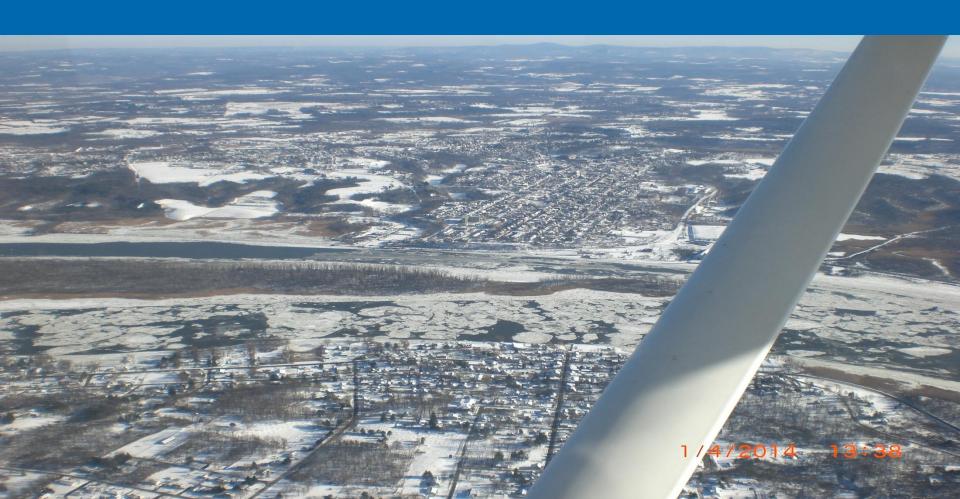

## Ice Flight Photos

as of 04 January 2014

## (1) Shrewsbury and Navesink Rivers

### (2) Sandy Hook Bay

### (3) Lower New York Bay

#### (4) Upper New York Bay

### (5) Newark Bay

### (6) Throgs Neck Bridge

### (7) George Washington Bridge

### (8)Tappan Zee Bridge

### (9) West Point (Choke Point)



### (10) Newburgh Bridge



### (11) Poughkeepsie



#### (12) Crum Elbow (Choke Point)



# (13) Hyde Park Anchorage (Choke Point)



## (14) Esopus Meadows (Choke Point)



### (15) Kingston



## (16) Saugerties



# (17) Silver Point (Choke Point)



## (18) Catskill



## (19) Hudson Anchorage (Choke Point)



## (20) Coxsackie



## (21) Stuyvesant Anchorage (Choke Point)



### (22) Castleton



### (23) Albany



## (24) Troy