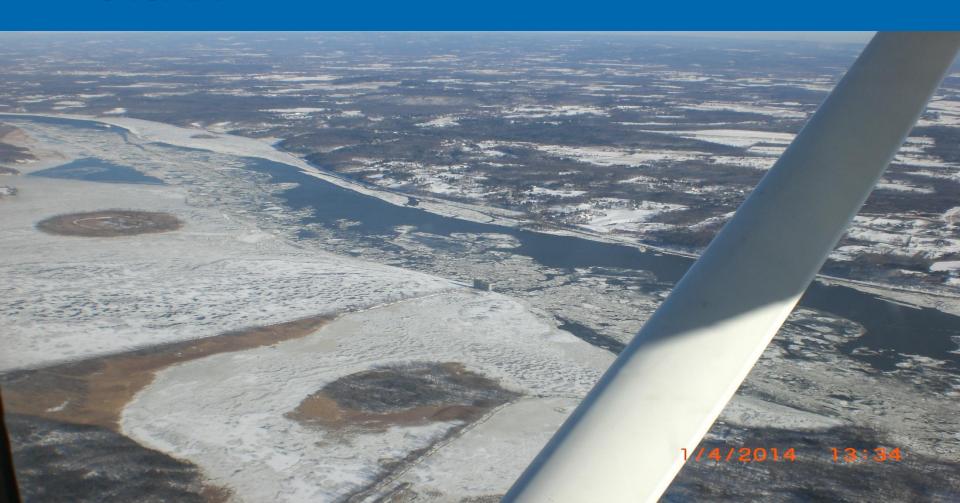

## Ice Flight Photos

as of 04 January 2014

## (1) Shrewsbury and Navesink Rivers

### (2) Sandy Hook Bay

### (3) Lower New York Bay

#### (4) Upper New York Bay

### (5) Newark Bay

### (6) Throgs Neck Bridge

### (7) George Washington Bridge

### (8)Tappan Zee Bridge

### (9) West Point (Choke Point)



### (10) Newburgh Bridge



### (11) Poughkeepsie



#### (12) Crum Elbow (Choke Point)



# (13) Hyde Park Anchorage (Choke Point)



## (14) Esopus Meadows (Choke Point)



### (15) Kingston



## (16) Saugerties



# (17) Silver Point (Choke Point)



## (18) Catskill



## (19) Hudson Anchorage (Choke Point)



## (20) Coxsackie



## (21) Stuyvesant Anchorage (Choke Point)



### (22) Castleton



### (23) Albany



## (24) Troy