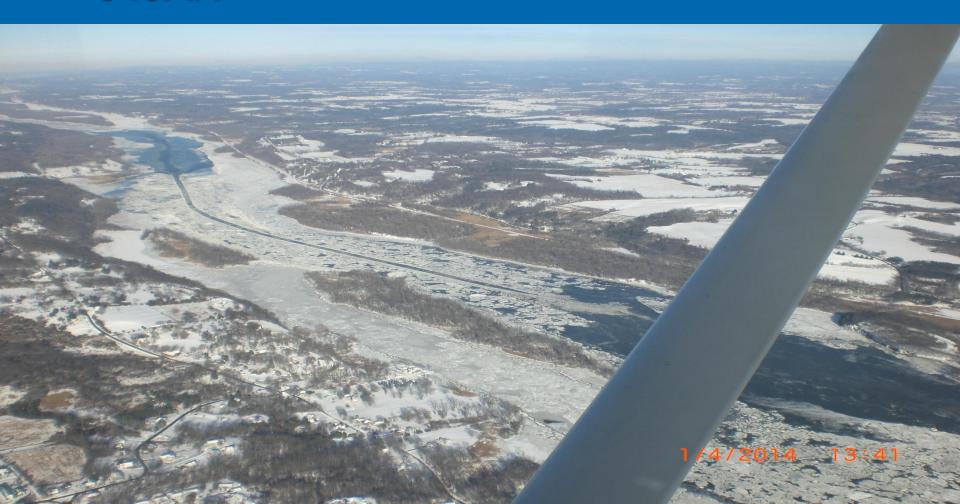

## Ice Flight Photos

as of 04 January 2014

## (1) Shrewsbury and Navesink Rivers

### (2) Sandy Hook Bay

### (3) Lower New York Bay

#### (4) Upper New York Bay

### (5) Newark Bay

### (6) Throgs Neck Bridge

### (7) George Washington Bridge

### (8)Tappan Zee Bridge

### (9) West Point (Choke Point)



### (10) Newburgh Bridge



### (11) Poughkeepsie



#### (12) Crum Elbow (Choke Point)



# (13) Hyde Park Anchorage (Choke Point)



## (14) Esopus Meadows (Choke Point)



### (15) Kingston



## (16) Saugerties



# (17) Silver Point (Choke Point)



## (18) Catskill



## (19) Hudson Anchorage (Choke Point)



## (20) Coxsackie



## (21) Stuyvesant Anchorage (Choke Point)



### (22) Castleton



### (23) Albany



## (24) Troy