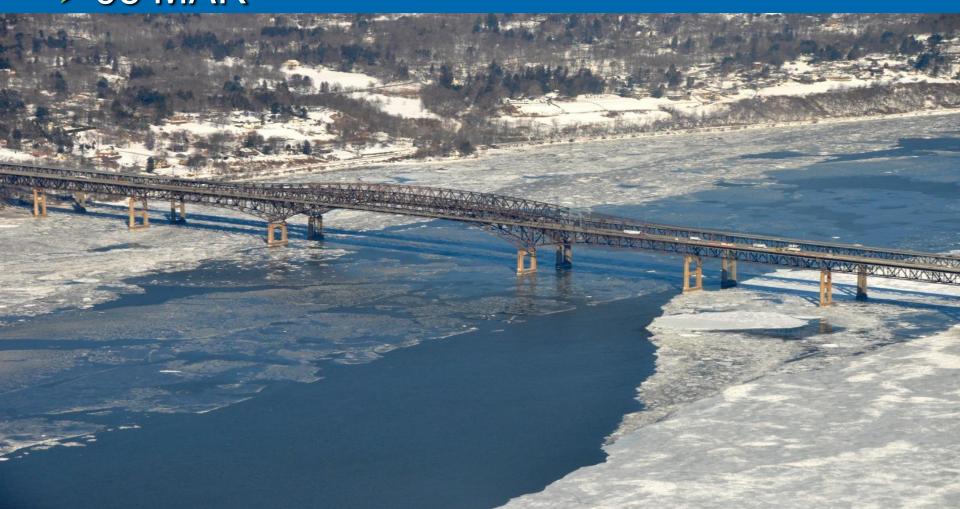

## Ice Flight Photos as of 06 March 2014

## (1) Shrewsbury and Navesink Rivers

## (1) Shrewsbury and Navesink Rivers

### (2) Sandy Hook Bay

### (3) Lower New York Bay

### (4) Upper New York Bay

### (5) Newark Bay

### (6) Throgs Neck Bridge

### (7) George Washington Bridge

### (8)Tappan Zee Bridge



### (9) West Point (Choke Point)



### (10) Newburgh Bridge



### (11) Poughkeepsie



#### (12) Crum Elbow (Choke Point)



# (13) Hyde Park Anchorage (Choke Point)



# (14) Esopus Meadows (Choke Point)



### (15) Kingston

≻06 MAR



### (16) Saugerties



# (17) Silver Point (Choke Point)



### (18) Catskill



## (19) Hudson Anchorage (Choke Point)

≻06 MAR



### (20) Coxsackie



## (21) Stuyvesant Anchorage (Choke Point)



### (22) Castleton

#### ≻06 MAR



### (23) Albany



### (24) Troy