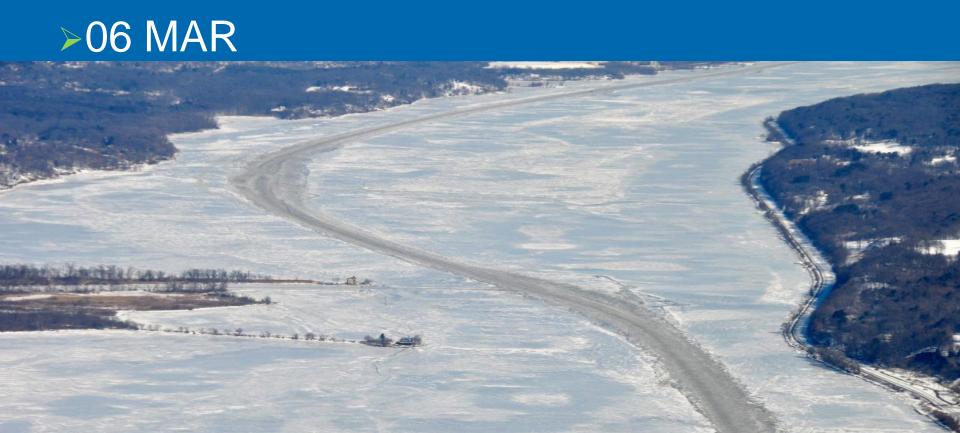

## Ice Flight Photos as of 06 March 2014

## (1) Shrewsbury and Navesink Rivers

## (1) Shrewsbury and Navesink Rivers

### (2) Sandy Hook Bay

### (3) Lower New York Bay

### (4) Upper New York Bay

### (5) Newark Bay

### (6) Throgs Neck Bridge

### (7) George Washington Bridge

### (8)Tappan Zee Bridge



### (9) West Point (Choke Point)



### (10) Newburgh Bridge



### (11) Poughkeepsie



#### (12) Crum Elbow (Choke Point)



# (13) Hyde Park Anchorage (Choke Point)



# (14) Esopus Meadows (Choke Point)



### (15) Kingston

≻06 MAR



### (16) Saugerties



# (17) Silver Point (Choke Point)



### (18) Catskill



## (19) Hudson Anchorage (Choke Point)

≻06 MAR



### (20) Coxsackie



## (21) Stuyvesant Anchorage (Choke Point)



### (22) Castleton

#### ≻06 MAR



### (23) Albany



### (24) Troy