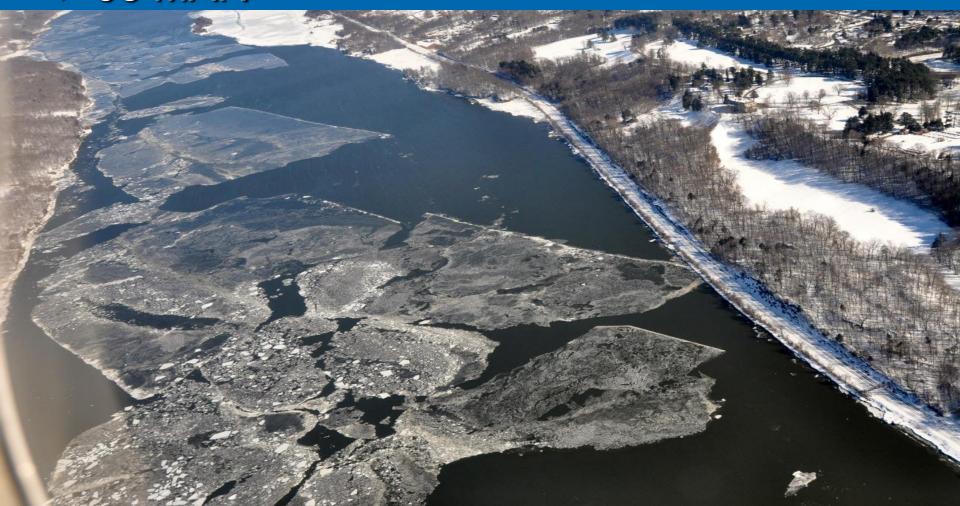

## Ice Flight Photos as of 06 March 2014

## (1) Shrewsbury and Navesink Rivers

## (1) Shrewsbury and Navesink Rivers

### (2) Sandy Hook Bay

### (3) Lower New York Bay

### (4) Upper New York Bay

### (5) Newark Bay

### (6) Throgs Neck Bridge

### (7) George Washington Bridge

### (8)Tappan Zee Bridge



### (9) West Point (Choke Point)



### (10) Newburgh Bridge



### (11) Poughkeepsie



#### (12) Crum Elbow (Choke Point)



# (13) Hyde Park Anchorage (Choke Point)



# (14) Esopus Meadows (Choke Point)



### (15) Kingston

≻06 MAR



### (16) Saugerties



# (17) Silver Point (Choke Point)



### (18) Catskill



## (19) Hudson Anchorage (Choke Point)

≻06 MAR



### (20) Coxsackie



## (21) Stuyvesant Anchorage (Choke Point)



### (22) Castleton

#### ≻06 MAR



### (23) Albany



### (24) Troy