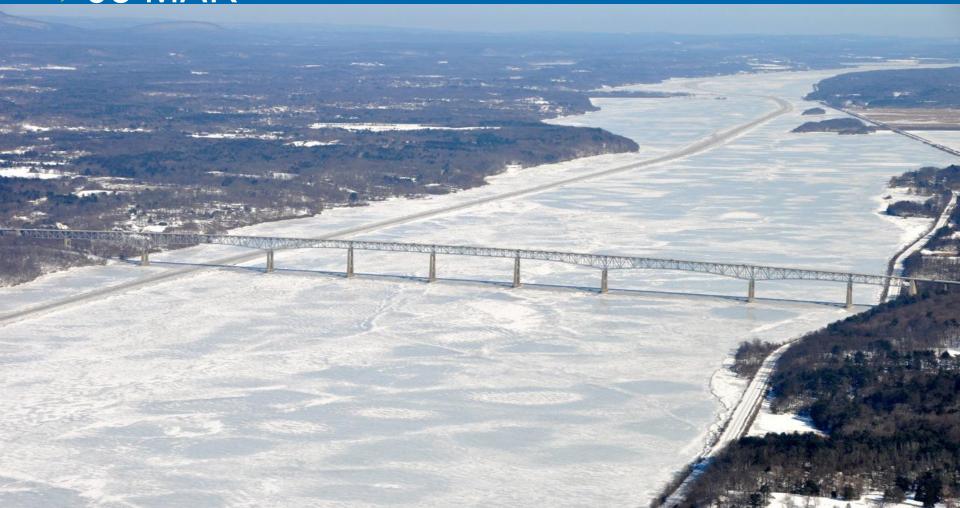

## Ice Flight Photos as of 06 March 2014

## (1) Shrewsbury and Navesink Rivers

## (1) Shrewsbury and Navesink Rivers

### (2) Sandy Hook Bay

### (3) Lower New York Bay

### (4) Upper New York Bay

### (5) Newark Bay

### (6) Throgs Neck Bridge

### (7) George Washington Bridge

### (8)Tappan Zee Bridge



### (9) West Point (Choke Point)



### (10) Newburgh Bridge



### (11) Poughkeepsie



#### (12) Crum Elbow (Choke Point)



# (13) Hyde Park Anchorage (Choke Point)



# (14) Esopus Meadows (Choke Point)



### (15) Kingston

≻06 MAR



### (16) Saugerties



# (17) Silver Point (Choke Point)



### (18) Catskill



## (19) Hudson Anchorage (Choke Point)

≻06 MAR



### (20) Coxsackie



## (21) Stuyvesant Anchorage (Choke Point)



### (22) Castleton

#### ≻06 MAR



### (23) Albany



### (24) Troy