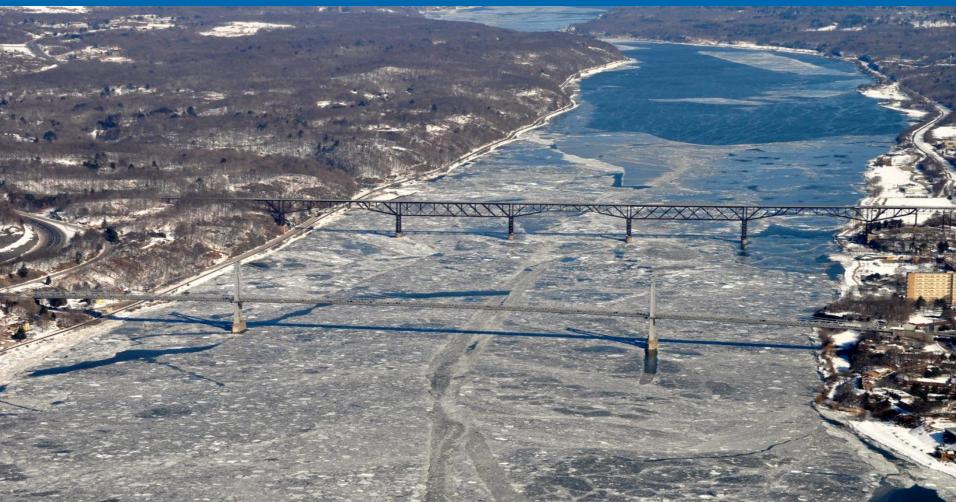

## Ice Flight Photos as of 06 March 2014

## (1) Shrewsbury and Navesink Rivers

## (1) Shrewsbury and Navesink Rivers

### (2) Sandy Hook Bay

### (3) Lower New York Bay

### (4) Upper New York Bay

### (5) Newark Bay

### (6) Throgs Neck Bridge

### (7) George Washington Bridge

### (8)Tappan Zee Bridge



### (9) West Point (Choke Point)



### (10) Newburgh Bridge



### (11) Poughkeepsie



#### (12) Crum Elbow (Choke Point)



# (13) Hyde Park Anchorage (Choke Point)



# (14) Esopus Meadows (Choke Point)



### (15) Kingston

≻06 MAR



### (16) Saugerties



# (17) Silver Point (Choke Point)



### (18) Catskill



## (19) Hudson Anchorage (Choke Point)

≻06 MAR



### (20) Coxsackie



## (21) Stuyvesant Anchorage (Choke Point)



### (22) Castleton

#### ≻06 MAR



### (23) Albany



### (24) Troy