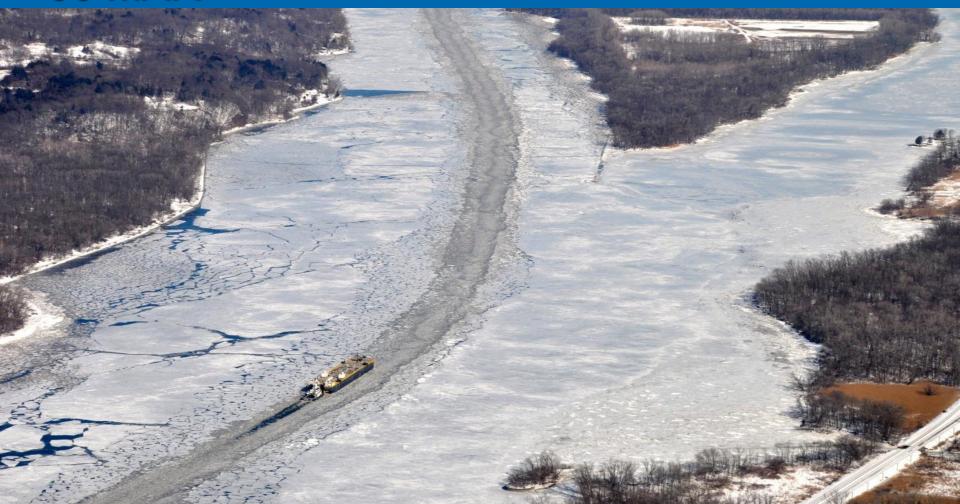

## Ice Flight Photos as of 06 March 2014

## (1) Shrewsbury and Navesink Rivers

## (1) Shrewsbury and Navesink Rivers

### (2) Sandy Hook Bay

### (3) Lower New York Bay

### (4) Upper New York Bay

### (5) Newark Bay

### (6) Throgs Neck Bridge

### (7) George Washington Bridge

### (8)Tappan Zee Bridge



### (9) West Point (Choke Point)



### (10) Newburgh Bridge



### (11) Poughkeepsie



#### (12) Crum Elbow (Choke Point)



# (13) Hyde Park Anchorage (Choke Point)



# (14) Esopus Meadows (Choke Point)



### (15) Kingston

≻06 MAR



### (16) Saugerties



# (17) Silver Point (Choke Point)



### (18) Catskill



## (19) Hudson Anchorage (Choke Point)

≻06 MAR



### (20) Coxsackie



## (21) Stuyvesant Anchorage (Choke Point)



### (22) Castleton

#### ≻06 MAR



### (23) Albany



### (24) Troy