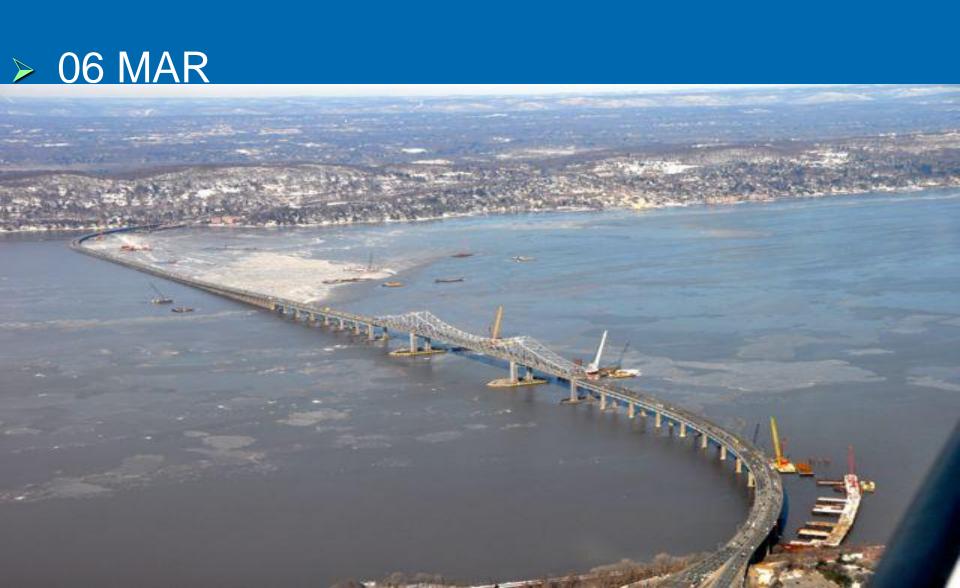

## Ice Flight Photos as of 06 March 2014

## (1) Shrewsbury and Navesink Rivers

## (1) Shrewsbury and Navesink Rivers

### (2) Sandy Hook Bay

### (3) Lower New York Bay

### (4) Upper New York Bay

### (5) Newark Bay

### (6) Throgs Neck Bridge

### (7) George Washington Bridge

### (8)Tappan Zee Bridge



### (9) West Point (Choke Point)



### (10) Newburgh Bridge



### (11) Poughkeepsie



#### (12) Crum Elbow (Choke Point)



# (13) Hyde Park Anchorage (Choke Point)



# (14) Esopus Meadows (Choke Point)



### (15) Kingston

≻06 MAR



### (16) Saugerties



# (17) Silver Point (Choke Point)



### (18) Catskill



## (19) Hudson Anchorage (Choke Point)

≻06 MAR



### (20) Coxsackie



## (21) Stuyvesant Anchorage (Choke Point)



### (22) Castleton

#### ≻06 MAR



### (23) Albany



### (24) Troy