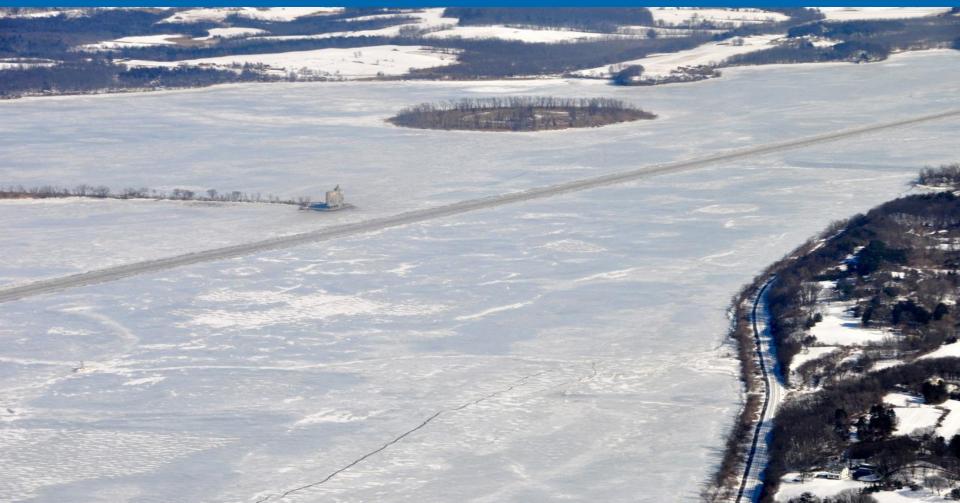

## Ice Flight Photos as of 06 March 2014

## (1) Shrewsbury and Navesink Rivers

## (1) Shrewsbury and Navesink Rivers

### (2) Sandy Hook Bay

### (3) Lower New York Bay

### (4) Upper New York Bay

### (5) Newark Bay

### (6) Throgs Neck Bridge

### (7) George Washington Bridge

### (8)Tappan Zee Bridge



### (9) West Point (Choke Point)



### (10) Newburgh Bridge



### (11) Poughkeepsie



#### (12) Crum Elbow (Choke Point)



# (13) Hyde Park Anchorage (Choke Point)



# (14) Esopus Meadows (Choke Point)



### (15) Kingston

≻06 MAR



### (16) Saugerties



# (17) Silver Point (Choke Point)



### (18) Catskill



## (19) Hudson Anchorage (Choke Point)

≻06 MAR



### (20) Coxsackie



## (21) Stuyvesant Anchorage (Choke Point)



### (22) Castleton

#### ≻06 MAR



### (23) Albany



### (24) Troy