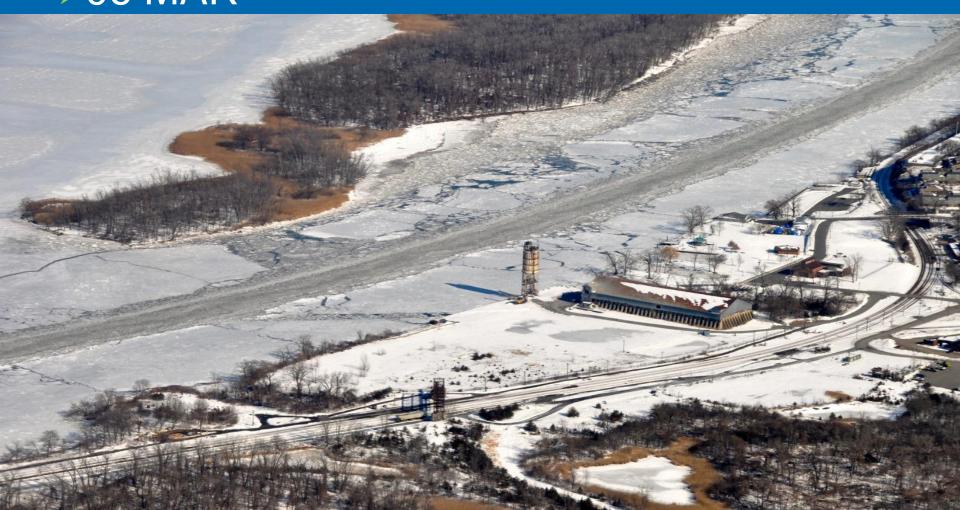

## Ice Flight Photos as of 06 March 2014

## (1) Shrewsbury and Navesink Rivers

## (1) Shrewsbury and Navesink Rivers

### (2) Sandy Hook Bay

### (3) Lower New York Bay

### (4) Upper New York Bay

### (5) Newark Bay

### (6) Throgs Neck Bridge

### (7) George Washington Bridge

### (8)Tappan Zee Bridge



### (9) West Point (Choke Point)



### (10) Newburgh Bridge



### (11) Poughkeepsie



#### (12) Crum Elbow (Choke Point)



# (13) Hyde Park Anchorage (Choke Point)



# (14) Esopus Meadows (Choke Point)



### (15) Kingston

≻06 MAR



### (16) Saugerties



# (17) Silver Point (Choke Point)



### (18) Catskill



## (19) Hudson Anchorage (Choke Point)

≻06 MAR



### (20) Coxsackie



## (21) Stuyvesant Anchorage (Choke Point)



### (22) Castleton

#### ≻06 MAR



### (23) Albany



### (24) Troy