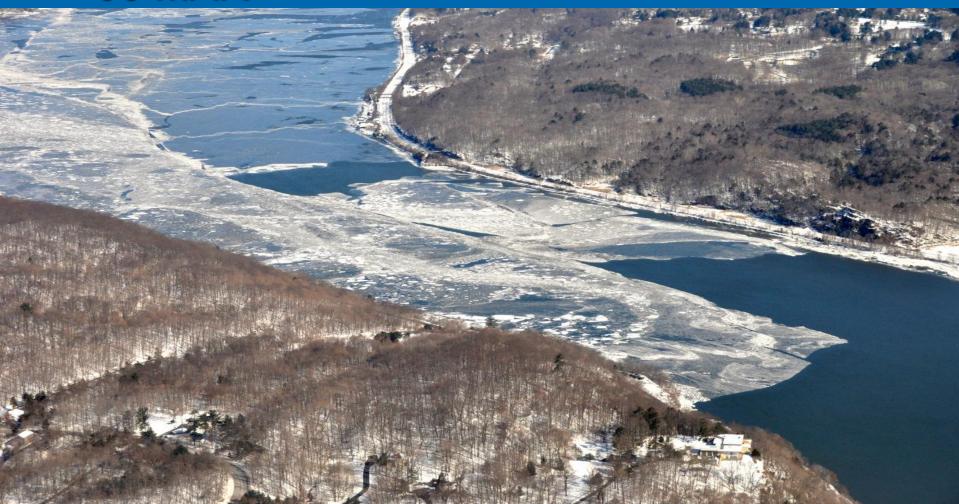

## Ice Flight Photos as of 06 March 2014

## (1) Shrewsbury and Navesink Rivers

## (1) Shrewsbury and Navesink Rivers

### (2) Sandy Hook Bay

### (3) Lower New York Bay

### (4) Upper New York Bay

### (5) Newark Bay

### (6) Throgs Neck Bridge

### (7) George Washington Bridge

### (8)Tappan Zee Bridge



### (9) West Point (Choke Point)



### (10) Newburgh Bridge



### (11) Poughkeepsie



#### (12) Crum Elbow (Choke Point)



# (13) Hyde Park Anchorage (Choke Point)



# (14) Esopus Meadows (Choke Point)



### (15) Kingston

≻06 MAR



### (16) Saugerties



# (17) Silver Point (Choke Point)



### (18) Catskill



## (19) Hudson Anchorage (Choke Point)

≻06 MAR



### (20) Coxsackie



## (21) Stuyvesant Anchorage (Choke Point)



### (22) Castleton

#### ≻06 MAR



### (23) Albany



### (24) Troy