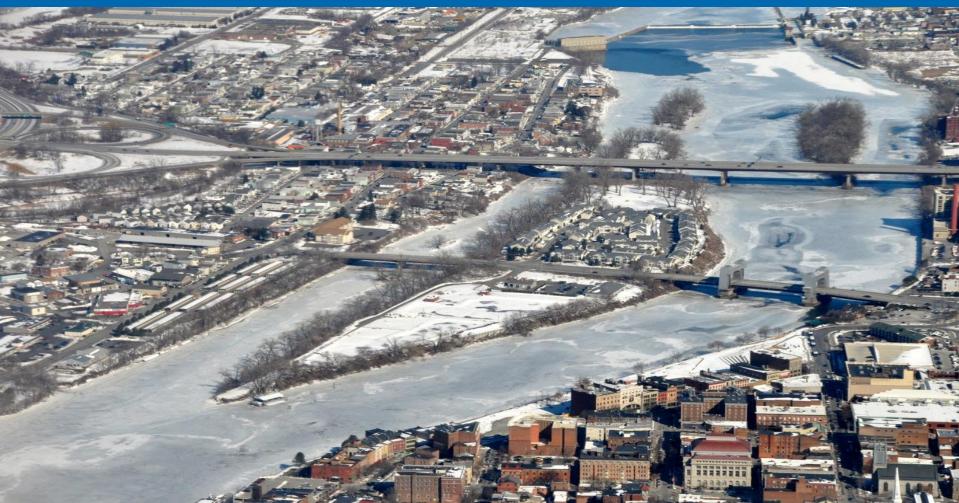

as of 06 March 2014

## (1) Shrewsbury and Navesink Rivers

## (1) Shrewsbury and Navesink Rivers

### (2) Sandy Hook Bay

### (3) Lower New York Bay

### (4) Upper New York Bay

### (5) Newark Bay

### (6) Throgs Neck Bridge

### (7) George Washington Bridge

### (8)Tappan Zee Bridge



### (9) West Point (Choke Point)



### (10) Newburgh Bridge



### (11) Poughkeepsie



#### (12) Crum Elbow (Choke Point)



# (13) Hyde Park Anchorage (Choke Point)



# (14) Esopus Meadows (Choke Point)



### (15) Kingston

≻06 MAR



### (16) Saugerties



# (17) Silver Point (Choke Point)



### (18) Catskill



## (19) Hudson Anchorage (Choke Point)

≻06 MAR



### (20) Coxsackie



## (21) Stuyvesant Anchorage (Choke Point)



### (22) Castleton

#### ≻06 MAR



### (23) Albany



### (24) Troy