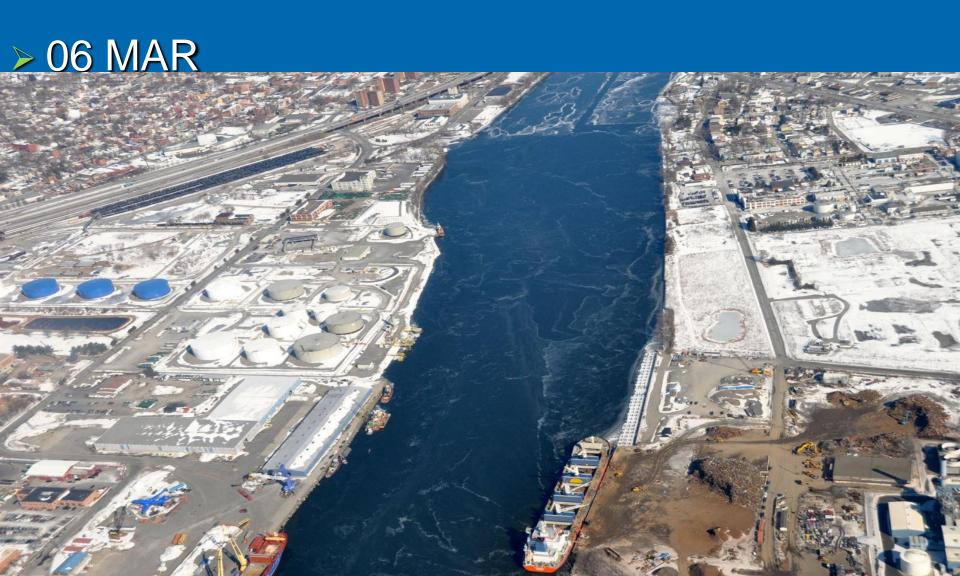

Ice Flight Photos as of 06 March 2014

## (1) Shrewsbury and Navesink Rivers

## (1) Shrewsbury and Navesink Rivers

### (2) Sandy Hook Bay

### (3) Lower New York Bay

### (4) Upper New York Bay

### (5) Newark Bay

### (6) Throgs Neck Bridge

### (7) George Washington Bridge

### (8)Tappan Zee Bridge



### (9) West Point (Choke Point)



### (10) Newburgh Bridge



### (11) Poughkeepsie



#### (12) Crum Elbow (Choke Point)



# (13) Hyde Park Anchorage (Choke Point)



# (14) Esopus Meadows (Choke Point)



### (15) Kingston

≻06 MAR



### (16) Saugerties



# (17) Silver Point (Choke Point)



### (18) Catskill



## (19) Hudson Anchorage (Choke Point)

≻06 MAR



### (20) Coxsackie



## (21) Stuyvesant Anchorage (Choke Point)



### (22) Castleton

#### ≻06 MAR



### (23) Albany



### (24) Troy