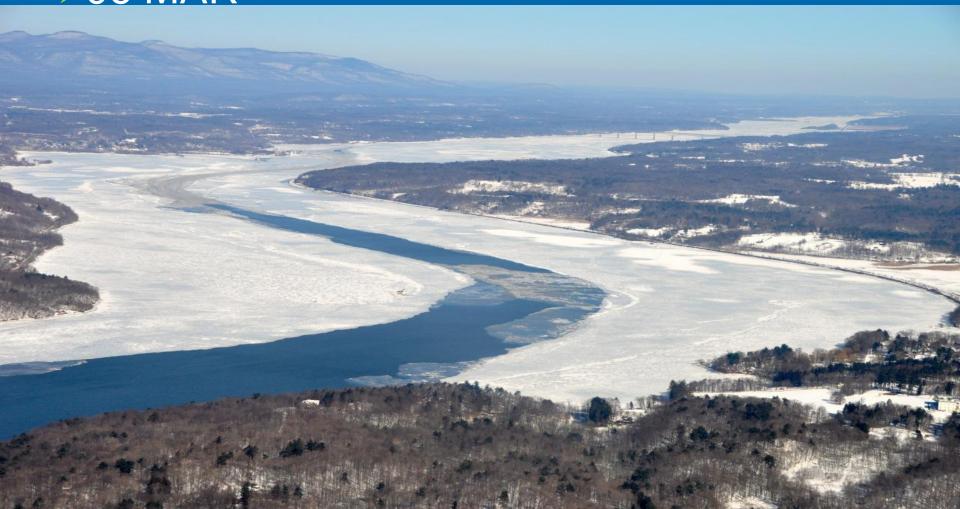

## Ice Flight Photos as of 06 March 2014

## (1) Shrewsbury and Navesink Rivers

## (1) Shrewsbury and Navesink Rivers

### (2) Sandy Hook Bay

### (3) Lower New York Bay

### (4) Upper New York Bay

### (5) Newark Bay

### (6) Throgs Neck Bridge

### (7) George Washington Bridge

### (8)Tappan Zee Bridge



### (9) West Point (Choke Point)



### (10) Newburgh Bridge



### (11) Poughkeepsie



#### (12) Crum Elbow (Choke Point)



# (13) Hyde Park Anchorage (Choke Point)



# (14) Esopus Meadows (Choke Point)



### (15) Kingston

≻06 MAR



### (16) Saugerties



# (17) Silver Point (Choke Point)



### (18) Catskill



## (19) Hudson Anchorage (Choke Point)

≻06 MAR



### (20) Coxsackie



## (21) Stuyvesant Anchorage (Choke Point)



### (22) Castleton

#### ≻06 MAR



### (23) Albany



### (24) Troy