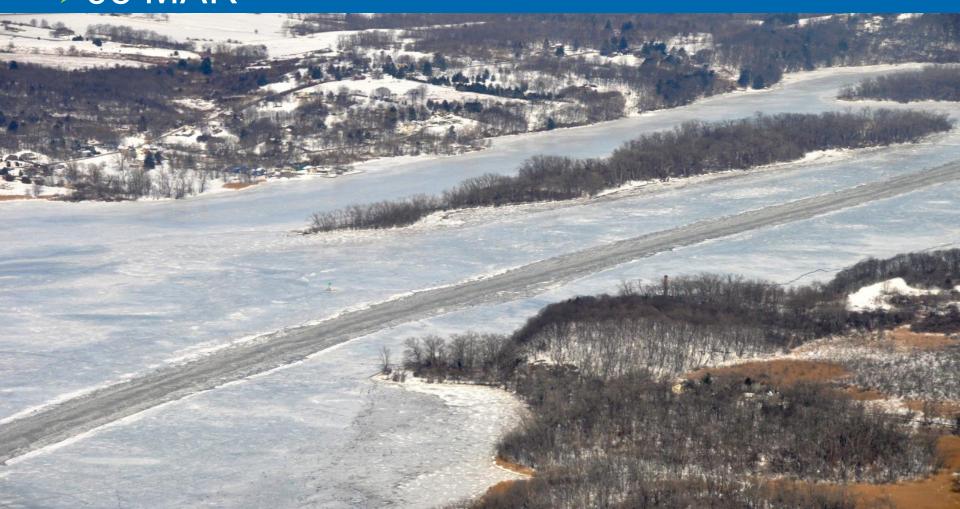

## Ice Flight Photos as of 06 March 2014

## (1) Shrewsbury and Navesink Rivers

## (1) Shrewsbury and Navesink Rivers

### (2) Sandy Hook Bay

### (3) Lower New York Bay

### (4) Upper New York Bay

### (5) Newark Bay

### (6) Throgs Neck Bridge

### (7) George Washington Bridge

### (8)Tappan Zee Bridge



### (9) West Point (Choke Point)



### (10) Newburgh Bridge



### (11) Poughkeepsie



#### (12) Crum Elbow (Choke Point)



# (13) Hyde Park Anchorage (Choke Point)



# (14) Esopus Meadows (Choke Point)



### (15) Kingston

≻06 MAR



### (16) Saugerties



# (17) Silver Point (Choke Point)



### (18) Catskill



## (19) Hudson Anchorage (Choke Point)

≻06 MAR



### (20) Coxsackie



## (21) Stuyvesant Anchorage (Choke Point)



### (22) Castleton

#### ≻06 MAR



### (23) Albany



### (24) Troy