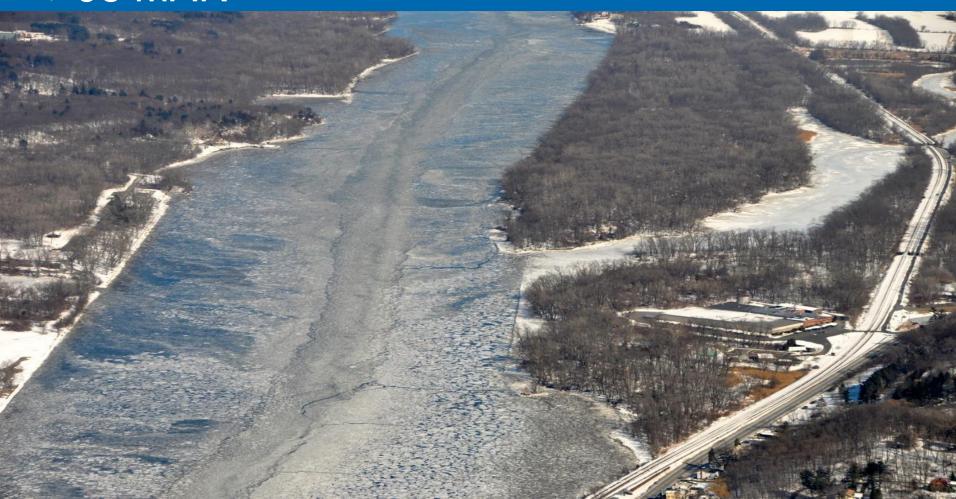

## Ice Flight Photos as of 06 March 2014

## (1) Shrewsbury and Navesink Rivers

## (1) Shrewsbury and Navesink Rivers

### (2) Sandy Hook Bay

### (3) Lower New York Bay

### (4) Upper New York Bay

### (5) Newark Bay

### (6) Throgs Neck Bridge

### (7) George Washington Bridge

### (8)Tappan Zee Bridge



### (9) West Point (Choke Point)



### (10) Newburgh Bridge



### (11) Poughkeepsie



#### (12) Crum Elbow (Choke Point)



# (13) Hyde Park Anchorage (Choke Point)



# (14) Esopus Meadows (Choke Point)



### (15) Kingston

≻06 MAR



### (16) Saugerties



# (17) Silver Point (Choke Point)



### (18) Catskill



## (19) Hudson Anchorage (Choke Point)

≻06 MAR



### (20) Coxsackie



## (21) Stuyvesant Anchorage (Choke Point)



### (22) Castleton

#### ≻06 MAR



### (23) Albany



### (24) Troy