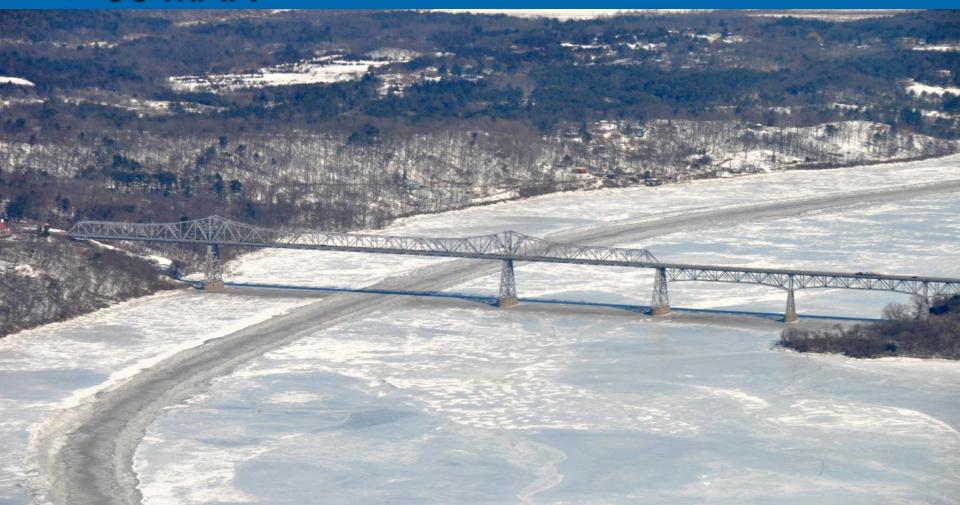

## Ice Flight Photos as of 06 March 2014

## (1) Shrewsbury and Navesink Rivers

## (1) Shrewsbury and Navesink Rivers

### (2) Sandy Hook Bay

### (3) Lower New York Bay

### (4) Upper New York Bay

### (5) Newark Bay

### (6) Throgs Neck Bridge

### (7) George Washington Bridge

### (8)Tappan Zee Bridge



### (9) West Point (Choke Point)



### (10) Newburgh Bridge



### (11) Poughkeepsie



#### (12) Crum Elbow (Choke Point)



# (13) Hyde Park Anchorage (Choke Point)



# (14) Esopus Meadows (Choke Point)



### (15) Kingston

≻06 MAR



### (16) Saugerties



# (17) Silver Point (Choke Point)



### (18) Catskill



## (19) Hudson Anchorage (Choke Point)

≻06 MAR



### (20) Coxsackie



## (21) Stuyvesant Anchorage (Choke Point)



### (22) Castleton

#### ≻06 MAR



### (23) Albany



### (24) Troy