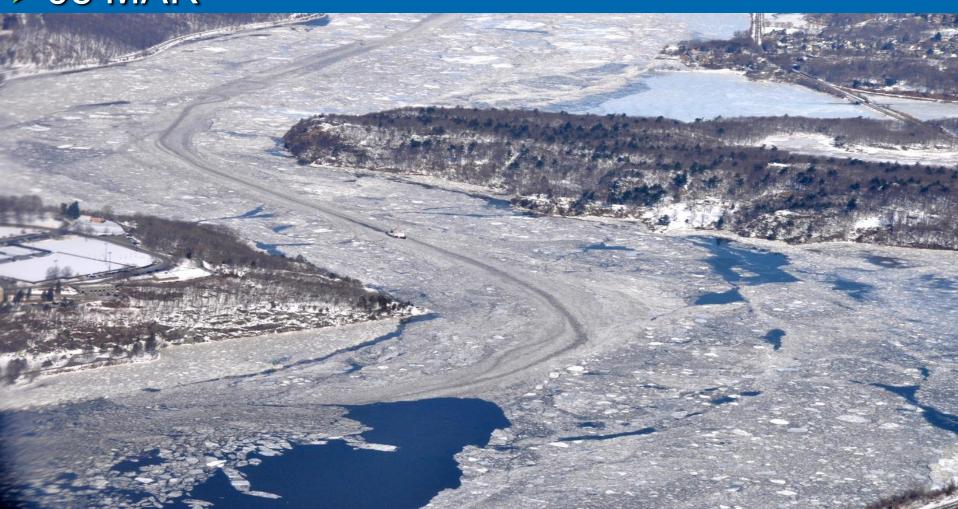

## Ice Flight Photos as of 06 March 2014

## (1) Shrewsbury and Navesink Rivers

## (1) Shrewsbury and Navesink Rivers

### (2) Sandy Hook Bay

### (3) Lower New York Bay

### (4) Upper New York Bay

### (5) Newark Bay

### (6) Throgs Neck Bridge

### (7) George Washington Bridge

### (8)Tappan Zee Bridge



### (9) West Point (Choke Point)



### (10) Newburgh Bridge



### (11) Poughkeepsie



#### (12) Crum Elbow (Choke Point)



# (13) Hyde Park Anchorage (Choke Point)



# (14) Esopus Meadows (Choke Point)



### (15) Kingston

≻06 MAR



### (16) Saugerties



# (17) Silver Point (Choke Point)



### (18) Catskill



## (19) Hudson Anchorage (Choke Point)

≻06 MAR



### (20) Coxsackie



## (21) Stuyvesant Anchorage (Choke Point)



### (22) Castleton

#### ≻06 MAR



### (23) Albany



### (24) Troy