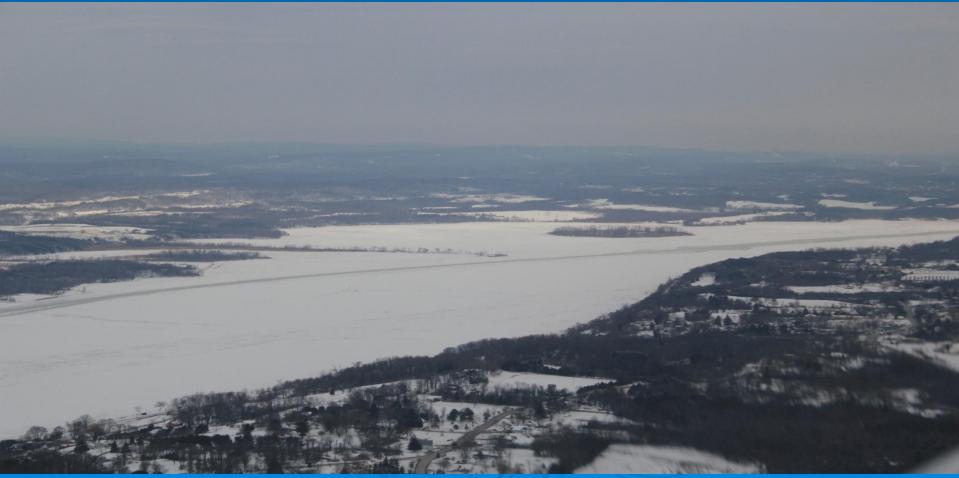

#### Ice Flight Photos as of 21 February 2015

#### (1) Shrewsbury and Navesink Rivers



#### (2) Sandy Hook Bay



#### (3) Lower New York Bay



#### (4) Upper New York Bay



#### (5) Newark Bay



#### (6) Throgs Neck Bridge



#### (7) George Washington Bridge



### (8)Tappan Zee Bridge > 21 FEB 2015



# (9) West Point (Choke Point)> 21 FEB 2015



#### (10) Newburgh Bridge > 21 FEB 2015



## (11) Poughkeepsie > 21 FEB 2015



#### (12) Crum Elbow (Choke Point) > 21 FEB 2015



#### (13) Hyde Park Anchorage (Choke Point) > 21 FEB 2015



#### (14) Esopus Meadows (Choke Point) > 21 FEB 2015



#### (15) Kingston >21 FEB 2015



### 



#### (17) Silver Point (Choke Point) > 21 FEB 2015



#### (18) Catskill > 21 FEB 2015



#### (19) Hudson Anchorage (Choke Point) > 21 FEB 2015

## 



#### (21) Stuyvesant Anchorage (Choke Point) ≻ 21 FEB 2015



#### (22) Castleton >21 FEB 2015



#### (23) Albany > 21 FEB 2015



#### (24) Troy ≻21 FEB 2015