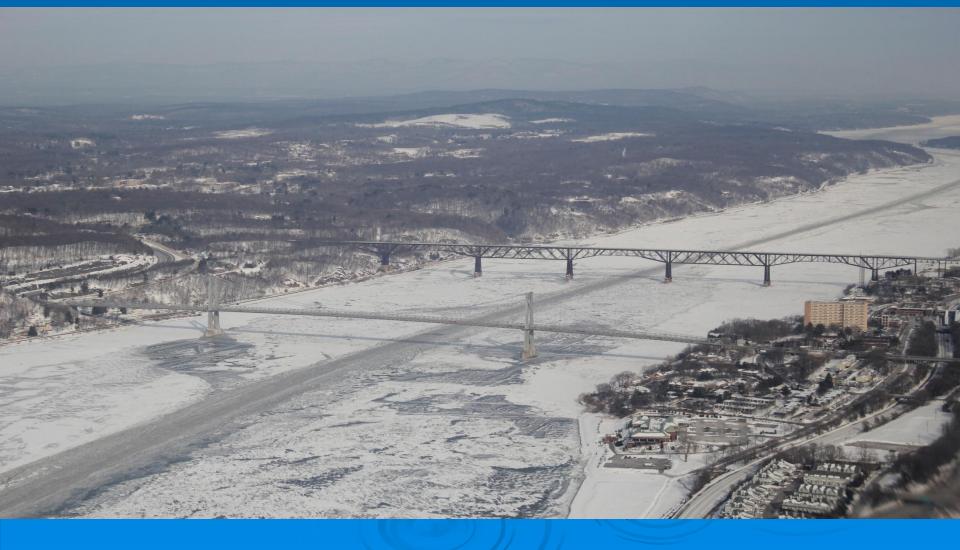

#### Ice Flight Photos as of 21 February 2015

#### (1) Shrewsbury and Navesink Rivers



#### (2) Sandy Hook Bay



#### (3) Lower New York Bay



#### (4) Upper New York Bay



#### (5) Newark Bay



#### (6) Throgs Neck Bridge



#### (7) George Washington Bridge



### (8)Tappan Zee Bridge > 21 FEB 2015



# (9) West Point (Choke Point)> 21 FEB 2015



#### (10) Newburgh Bridge > 21 FEB 2015



## (11) Poughkeepsie > 21 FEB 2015



#### (12) Crum Elbow (Choke Point) > 21 FEB 2015



#### (13) Hyde Park Anchorage (Choke Point) > 21 FEB 2015



#### (14) Esopus Meadows (Choke Point) > 21 FEB 2015



#### (15) Kingston >21 FEB 2015



### 



#### (17) Silver Point (Choke Point) > 21 FEB 2015



#### (18) Catskill > 21 FEB 2015



#### (19) Hudson Anchorage (Choke Point) > 21 FEB 2015

## 



#### (21) Stuyvesant Anchorage (Choke Point) ≻ 21 FEB 2015



#### (22) Castleton >21 FEB 2015



#### (23) Albany > 21 FEB 2015



#### (24) Troy ≻21 FEB 2015