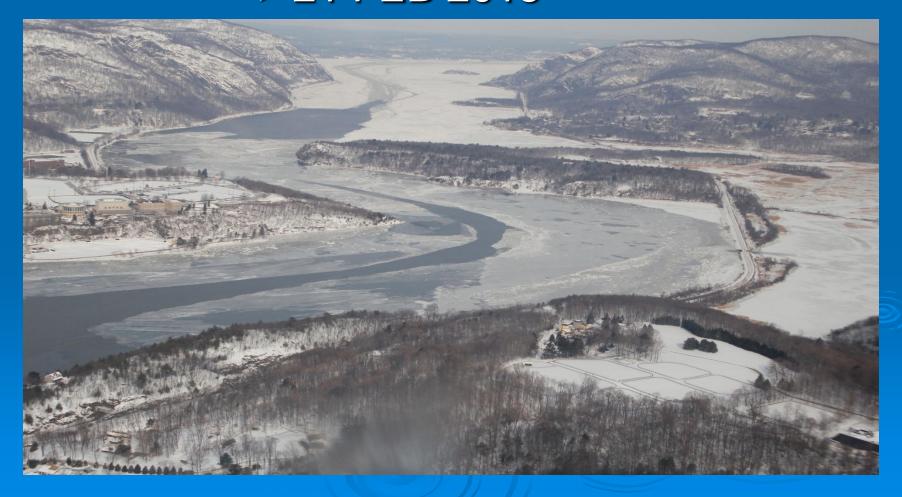

#### Ice Flight Photos as of 21 February 2015

#### (1) Shrewsbury and Navesink Rivers



#### (2) Sandy Hook Bay



#### (3) Lower New York Bay



#### (4) Upper New York Bay



#### (5) Newark Bay



#### (6) Throgs Neck Bridge



#### (7) George Washington Bridge



### (8)Tappan Zee Bridge > 21 FEB 2015



# (9) West Point (Choke Point)> 21 FEB 2015



#### (10) Newburgh Bridge > 21 FEB 2015



## (11) Poughkeepsie > 21 FEB 2015



#### (12) Crum Elbow (Choke Point) > 21 FEB 2015



#### (13) Hyde Park Anchorage (Choke Point) > 21 FEB 2015



#### (14) Esopus Meadows (Choke Point) > 21 FEB 2015



#### (15) Kingston >21 FEB 2015



### 



#### (17) Silver Point (Choke Point) > 21 FEB 2015



#### (18) Catskill > 21 FEB 2015



#### (19) Hudson Anchorage (Choke Point) > 21 FEB 2015

## 



#### (21) Stuyvesant Anchorage (Choke Point) ≻ 21 FEB 2015



#### (22) Castleton >21 FEB 2015



#### (23) Albany > 21 FEB 2015



#### (24) Troy ≻21 FEB 2015