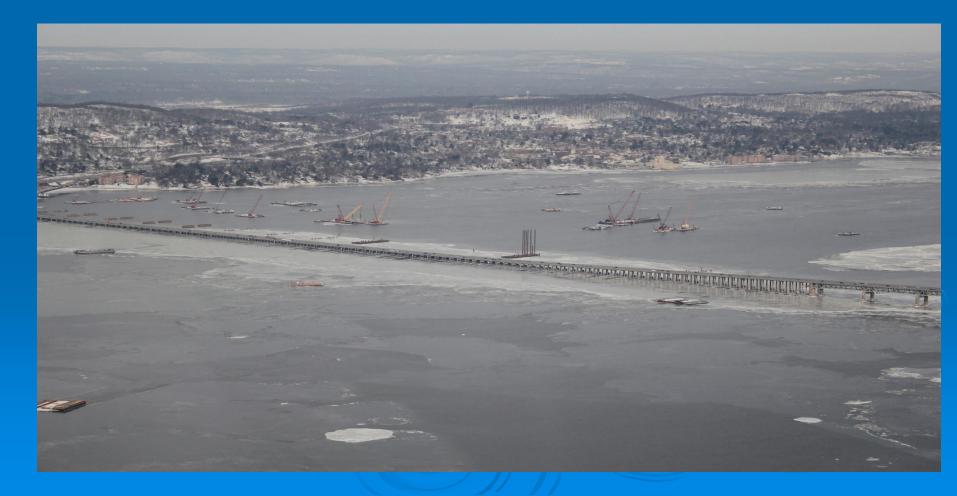

#### Ice Flight Photos as of 21 February 2015

#### (1) Shrewsbury and Navesink Rivers



#### (2) Sandy Hook Bay



#### (3) Lower New York Bay



#### (4) Upper New York Bay



#### (5) Newark Bay



#### (6) Throgs Neck Bridge



#### (7) George Washington Bridge



### (8)Tappan Zee Bridge > 21 FEB 2015



# (9) West Point (Choke Point)> 21 FEB 2015



#### (10) Newburgh Bridge > 21 FEB 2015



## (11) Poughkeepsie > 21 FEB 2015



#### (12) Crum Elbow (Choke Point) > 21 FEB 2015



#### (13) Hyde Park Anchorage (Choke Point) > 21 FEB 2015



#### (14) Esopus Meadows (Choke Point) > 21 FEB 2015



#### (15) Kingston >21 FEB 2015



### 



#### (17) Silver Point (Choke Point) > 21 FEB 2015



#### (18) Catskill > 21 FEB 2015



#### (19) Hudson Anchorage (Choke Point) > 21 FEB 2015

## 



#### (21) Stuyvesant Anchorage (Choke Point) ≻ 21 FEB 2015



#### (22) Castleton >21 FEB 2015



#### (23) Albany > 21 FEB 2015



#### (24) Troy ≻21 FEB 2015