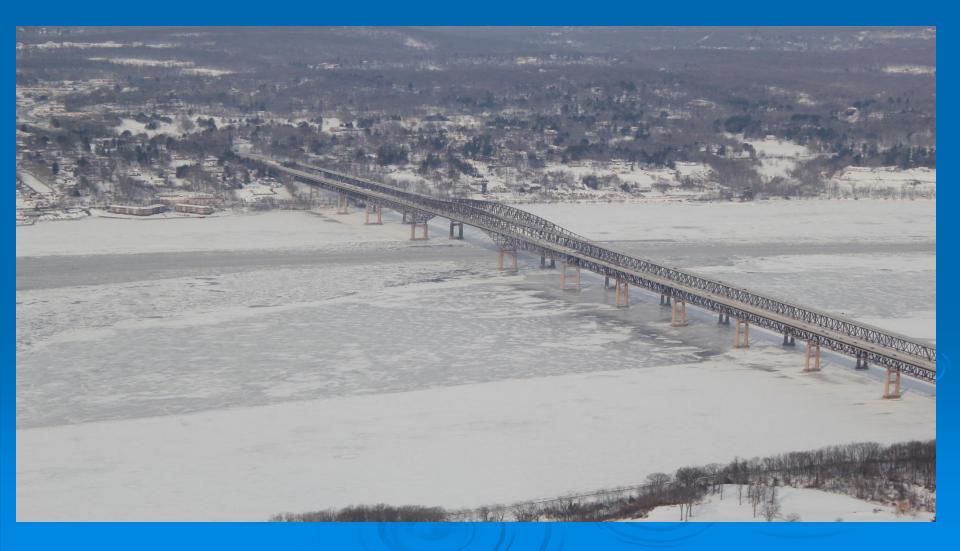

#### Ice Flight Photos as of 21 February 2015

#### (1) Shrewsbury and Navesink Rivers



#### (2) Sandy Hook Bay



#### (3) Lower New York Bay



#### (4) Upper New York Bay



#### (5) Newark Bay



#### (6) Throgs Neck Bridge



#### (7) George Washington Bridge



### (8)Tappan Zee Bridge > 21 FEB 2015



# (9) West Point (Choke Point)> 21 FEB 2015



#### (10) Newburgh Bridge > 21 FEB 2015



## (11) Poughkeepsie > 21 FEB 2015



#### (12) Crum Elbow (Choke Point) > 21 FEB 2015



#### (13) Hyde Park Anchorage (Choke Point) > 21 FEB 2015



#### (14) Esopus Meadows (Choke Point) > 21 FEB 2015



#### (15) Kingston >21 FEB 2015



### 



#### (17) Silver Point (Choke Point) > 21 FEB 2015



#### (18) Catskill > 21 FEB 2015



#### (19) Hudson Anchorage (Choke Point) > 21 FEB 2015

## 



#### (21) Stuyvesant Anchorage (Choke Point) ≻ 21 FEB 2015



#### (22) Castleton >21 FEB 2015



#### (23) Albany > 21 FEB 2015



#### (24) Troy ≻21 FEB 2015