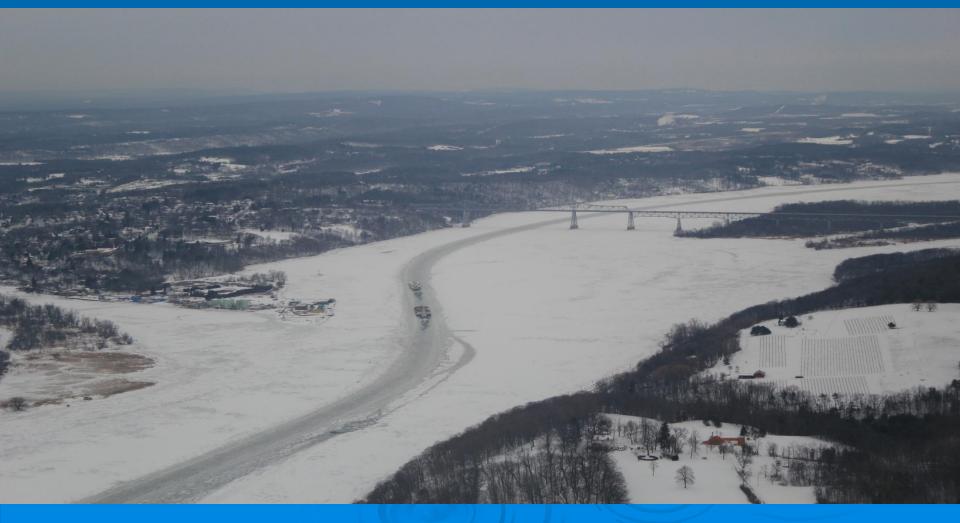

#### Ice Flight Photos as of 21 February 2015

#### (1) Shrewsbury and Navesink Rivers



#### (2) Sandy Hook Bay



#### (3) Lower New York Bay



#### (4) Upper New York Bay



#### (5) Newark Bay



#### (6) Throgs Neck Bridge



#### (7) George Washington Bridge



### (8)Tappan Zee Bridge > 21 FEB 2015



# (9) West Point (Choke Point)> 21 FEB 2015



#### (10) Newburgh Bridge > 21 FEB 2015



## (11) Poughkeepsie > 21 FEB 2015



#### (12) Crum Elbow (Choke Point) > 21 FEB 2015



#### (13) Hyde Park Anchorage (Choke Point) > 21 FEB 2015



#### (14) Esopus Meadows (Choke Point) > 21 FEB 2015



#### (15) Kingston >21 FEB 2015



### 



#### (17) Silver Point (Choke Point) > 21 FEB 2015



#### (18) Catskill > 21 FEB 2015



#### (19) Hudson Anchorage (Choke Point) > 21 FEB 2015

## 



#### (21) Stuyvesant Anchorage (Choke Point) ≻ 21 FEB 2015



#### (22) Castleton >21 FEB 2015



#### (23) Albany > 21 FEB 2015



#### (24) Troy ≻21 FEB 2015