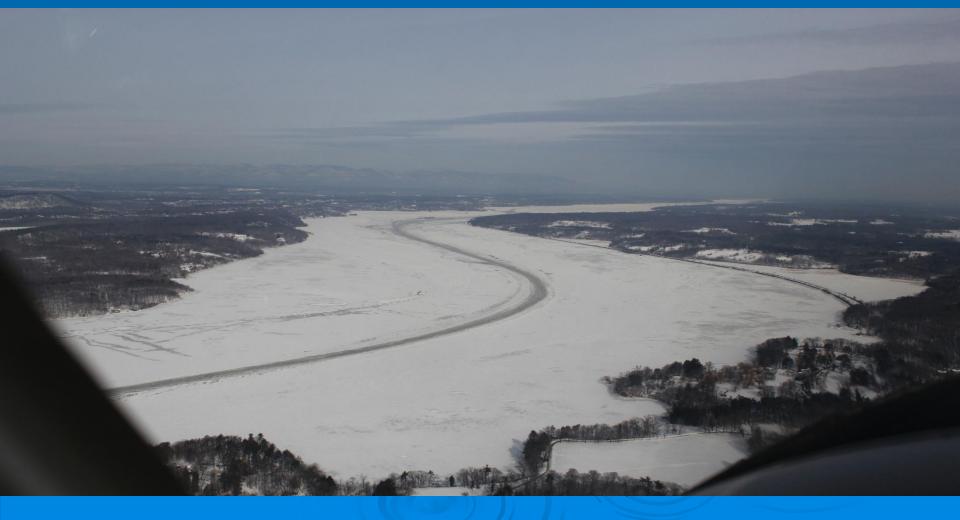

#### Ice Flight Photos as of 21 February 2015

#### (1) Shrewsbury and Navesink Rivers



#### (2) Sandy Hook Bay



#### (3) Lower New York Bay



#### (4) Upper New York Bay



#### (5) Newark Bay



#### (6) Throgs Neck Bridge



#### (7) George Washington Bridge



### (8)Tappan Zee Bridge > 21 FEB 2015



# (9) West Point (Choke Point)> 21 FEB 2015



#### (10) Newburgh Bridge > 21 FEB 2015



## (11) Poughkeepsie > 21 FEB 2015



#### (12) Crum Elbow (Choke Point) > 21 FEB 2015



#### (13) Hyde Park Anchorage (Choke Point) > 21 FEB 2015



#### (14) Esopus Meadows (Choke Point) > 21 FEB 2015



#### (15) Kingston >21 FEB 2015



### 



#### (17) Silver Point (Choke Point) > 21 FEB 2015



#### (18) Catskill > 21 FEB 2015



#### (19) Hudson Anchorage (Choke Point) > 21 FEB 2015

## 



#### (21) Stuyvesant Anchorage (Choke Point) ≻ 21 FEB 2015



#### (22) Castleton >21 FEB 2015



#### (23) Albany > 21 FEB 2015



#### (24) Troy ≻21 FEB 2015