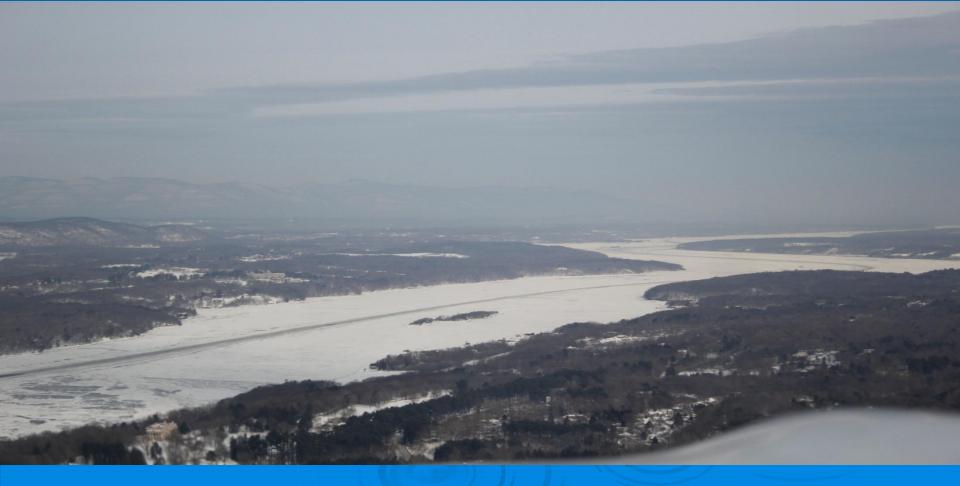

#### Ice Flight Photos as of 21 February 2015

#### (1) Shrewsbury and Navesink Rivers



#### (2) Sandy Hook Bay



#### (3) Lower New York Bay



#### (4) Upper New York Bay



#### (5) Newark Bay



#### (6) Throgs Neck Bridge



#### (7) George Washington Bridge



### (8)Tappan Zee Bridge > 21 FEB 2015



# (9) West Point (Choke Point)> 21 FEB 2015



#### (10) Newburgh Bridge > 21 FEB 2015



## (11) Poughkeepsie > 21 FEB 2015



#### (12) Crum Elbow (Choke Point) > 21 FEB 2015



#### (13) Hyde Park Anchorage (Choke Point) > 21 FEB 2015



#### (14) Esopus Meadows (Choke Point) > 21 FEB 2015



#### (15) Kingston >21 FEB 2015



### 



#### (17) Silver Point (Choke Point) > 21 FEB 2015



#### (18) Catskill > 21 FEB 2015



#### (19) Hudson Anchorage (Choke Point) > 21 FEB 2015

## 



#### (21) Stuyvesant Anchorage (Choke Point) ≻ 21 FEB 2015



#### (22) Castleton >21 FEB 2015



#### (23) Albany > 21 FEB 2015



#### (24) Troy ≻21 FEB 2015