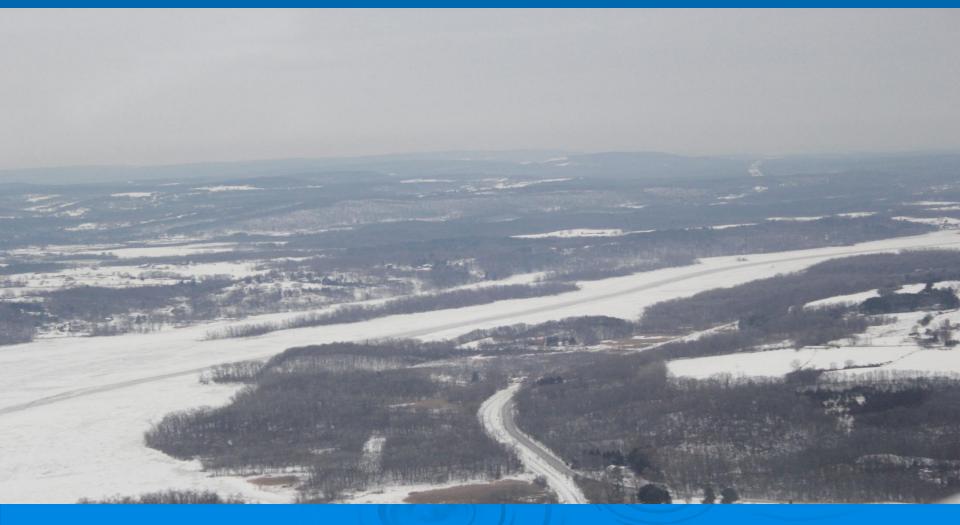

# Ice Flight Photos as of 21 February 2015

#### (1) Shrewsbury and Navesink Rivers



#### (2) Sandy Hook Bay



#### (3) Lower New York Bay



#### (4) Upper New York Bay



#### (5) Newark Bay



#### (6) Throgs Neck Bridge



#### (7) George Washington Bridge



### (8)Tappan Zee Bridge > 21 FEB 2015



# (9) West Point (Choke Point)> 21 FEB 2015



#### (10) Newburgh Bridge > 21 FEB 2015



## (11) Poughkeepsie > 21 FEB 2015



#### (12) Crum Elbow (Choke Point) > 21 FEB 2015



#### (13) Hyde Park Anchorage (Choke Point) > 21 FEB 2015



#### (14) Esopus Meadows (Choke Point) > 21 FEB 2015



#### (15) Kingston >21 FEB 2015



### 



#### (17) Silver Point (Choke Point) > 21 FEB 2015



#### (18) Catskill > 21 FEB 2015



#### (19) Hudson Anchorage (Choke Point) > 21 FEB 2015

## 



#### (21) Stuyvesant Anchorage (Choke Point) ≻ 21 FEB 2015



#### (22) Castleton >21 FEB 2015



#### (23) Albany > 21 FEB 2015



#### (24) Troy ≻21 FEB 2015