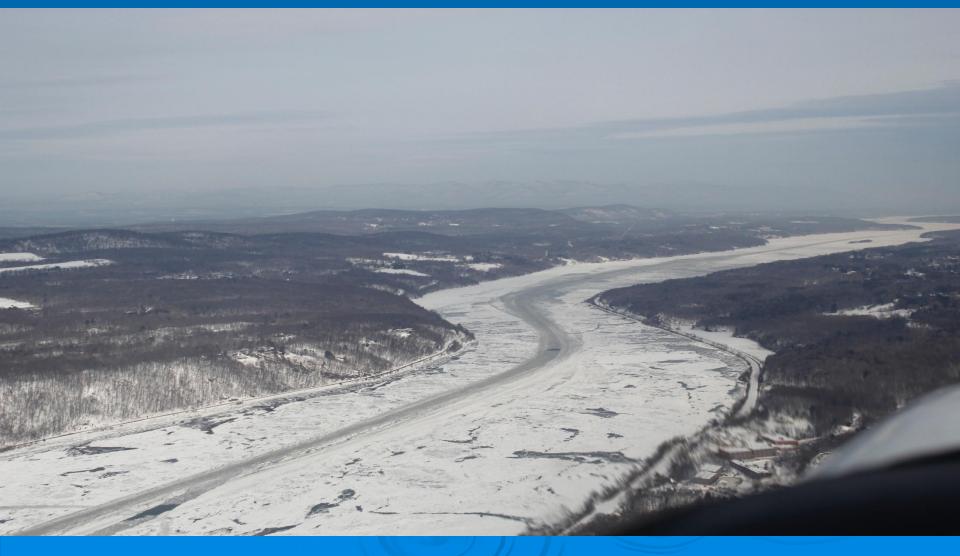

#### Ice Flight Photos as of 21 February 2015

#### (1) Shrewsbury and Navesink Rivers



#### (2) Sandy Hook Bay



#### (3) Lower New York Bay



#### (4) Upper New York Bay



#### (5) Newark Bay



#### (6) Throgs Neck Bridge



#### (7) George Washington Bridge



### (8)Tappan Zee Bridge > 21 FEB 2015



# (9) West Point (Choke Point)> 21 FEB 2015



#### (10) Newburgh Bridge > 21 FEB 2015



## (11) Poughkeepsie > 21 FEB 2015



#### (12) Crum Elbow (Choke Point) > 21 FEB 2015



#### (13) Hyde Park Anchorage (Choke Point) > 21 FEB 2015



#### (14) Esopus Meadows (Choke Point) > 21 FEB 2015



#### (15) Kingston >21 FEB 2015



### 



#### (17) Silver Point (Choke Point) > 21 FEB 2015



#### (18) Catskill > 21 FEB 2015



#### (19) Hudson Anchorage (Choke Point) > 21 FEB 2015

## 



#### (21) Stuyvesant Anchorage (Choke Point) ≻ 21 FEB 2015



#### (22) Castleton >21 FEB 2015



#### (23) Albany > 21 FEB 2015



#### (24) Troy ≻21 FEB 2015