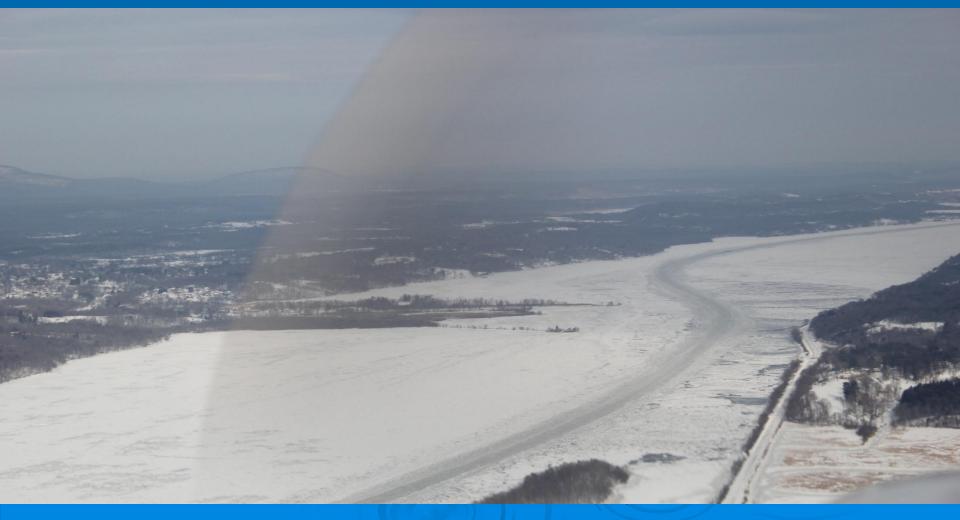

#### Ice Flight Photos as of 21 February 2015

#### (1) Shrewsbury and Navesink Rivers



#### (2) Sandy Hook Bay



#### (3) Lower New York Bay



#### (4) Upper New York Bay



#### (5) Newark Bay



#### (6) Throgs Neck Bridge



#### (7) George Washington Bridge



### (8)Tappan Zee Bridge > 21 FEB 2015



# (9) West Point (Choke Point)> 21 FEB 2015



#### (10) Newburgh Bridge > 21 FEB 2015



## (11) Poughkeepsie > 21 FEB 2015



#### (12) Crum Elbow (Choke Point) > 21 FEB 2015



#### (13) Hyde Park Anchorage (Choke Point) > 21 FEB 2015



#### (14) Esopus Meadows (Choke Point) > 21 FEB 2015



#### (15) Kingston >21 FEB 2015



### 



#### (17) Silver Point (Choke Point) > 21 FEB 2015



#### (18) Catskill > 21 FEB 2015



#### (19) Hudson Anchorage (Choke Point) > 21 FEB 2015

## 



#### (21) Stuyvesant Anchorage (Choke Point) ≻ 21 FEB 2015



#### (22) Castleton >21 FEB 2015



#### (23) Albany > 21 FEB 2015



#### (24) Troy ≻21 FEB 2015