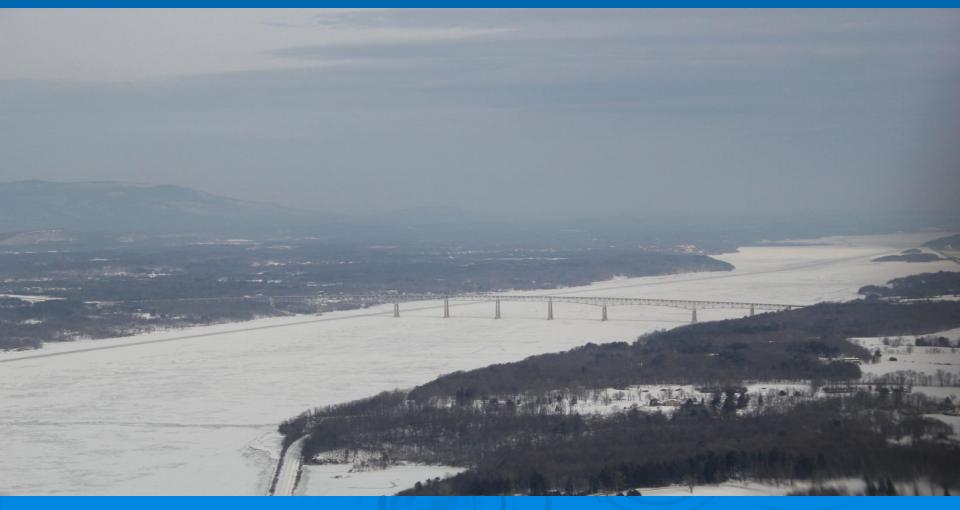

#### Ice Flight Photos as of 21 February 2015

#### (1) Shrewsbury and Navesink Rivers



#### (2) Sandy Hook Bay



#### (3) Lower New York Bay



#### (4) Upper New York Bay



#### (5) Newark Bay



#### (6) Throgs Neck Bridge



#### (7) George Washington Bridge



### (8)Tappan Zee Bridge > 21 FEB 2015



# (9) West Point (Choke Point)> 21 FEB 2015



#### (10) Newburgh Bridge > 21 FEB 2015



## (11) Poughkeepsie > 21 FEB 2015



#### (12) Crum Elbow (Choke Point) > 21 FEB 2015



#### (13) Hyde Park Anchorage (Choke Point) > 21 FEB 2015



#### (14) Esopus Meadows (Choke Point) > 21 FEB 2015



#### (15) Kingston >21 FEB 2015



### 



#### (17) Silver Point (Choke Point) > 21 FEB 2015



#### (18) Catskill > 21 FEB 2015



#### (19) Hudson Anchorage (Choke Point) > 21 FEB 2015

## 



#### (21) Stuyvesant Anchorage (Choke Point) ≻ 21 FEB 2015



#### (22) Castleton >21 FEB 2015



#### (23) Albany > 21 FEB 2015



#### (24) Troy ≻21 FEB 2015